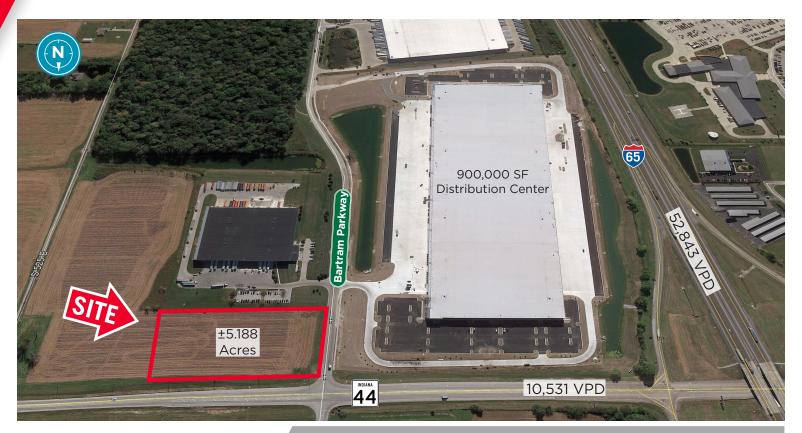

## PROPERTY HIGHLIGHTS

- Hard corner, conveniently located off of I-65 & SR 44
- Located at the entrance of Franklin Tech Park home to 3M+ SF of industrial space
- Zoned MXC- Mixed Use Center (Office, Hotel, Fuel Center, or Restaurant)
- Franklin is one of the fastest growing communities in Johnson County - County Seat
- Opportunity to capitalize on workforce and traffic generated by Franklin Tech Park
- Franklin is home to Franklin College and is the home of major employers Toyota, Mitsubishi, NSK Corporation, KYB Manufacturing and Johnson Memorial Hospital

## PRIME I-65/SR44 EXCHANGE PARCEL

Franklin, IN