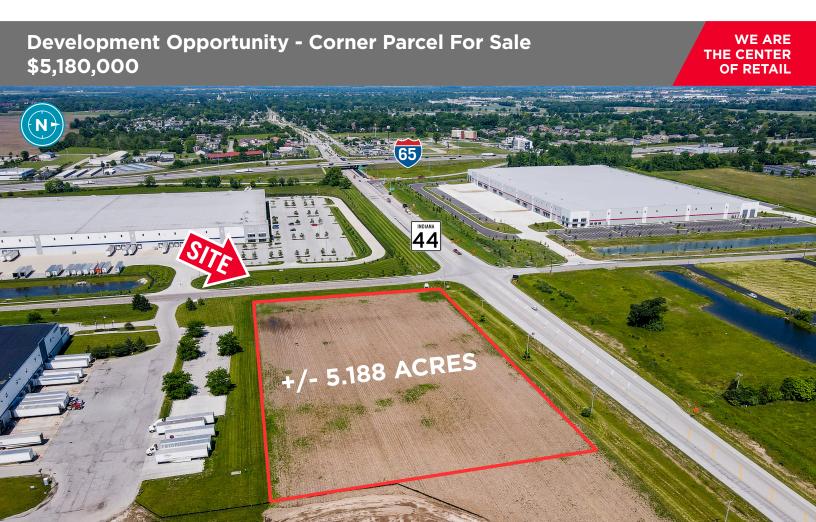

## **IDEAL CORNER PARCEL FOR FUEL CENTER (1)**

I-65/SR44, Franklin, IN

## PROPERTY HIGHLIGHTS

- Hard corner, conveniently located off of I-65 & SR 44
- Located at the entrance of Franklin Tech Park home to 3M+ SF of industrial space
- Zoned MXC- Mixed Use Center (Office, Hotel, Fuel Center, or Restaurant)
- Franklin is one of the fastest growing communities in Johnson County - County Seat
- Opportunity to capitalize on workforce and traffic generated by Franklin Tech Park
- Franklin is home to Franklin College and is the home of major employers Toyota, Mitsubishi, NSK Corporation, KYB Manufacturing and Johnson Memorial Hospital

## PRIME I-65/SR44 EXCHANGE PARCEL

Franklin, IN