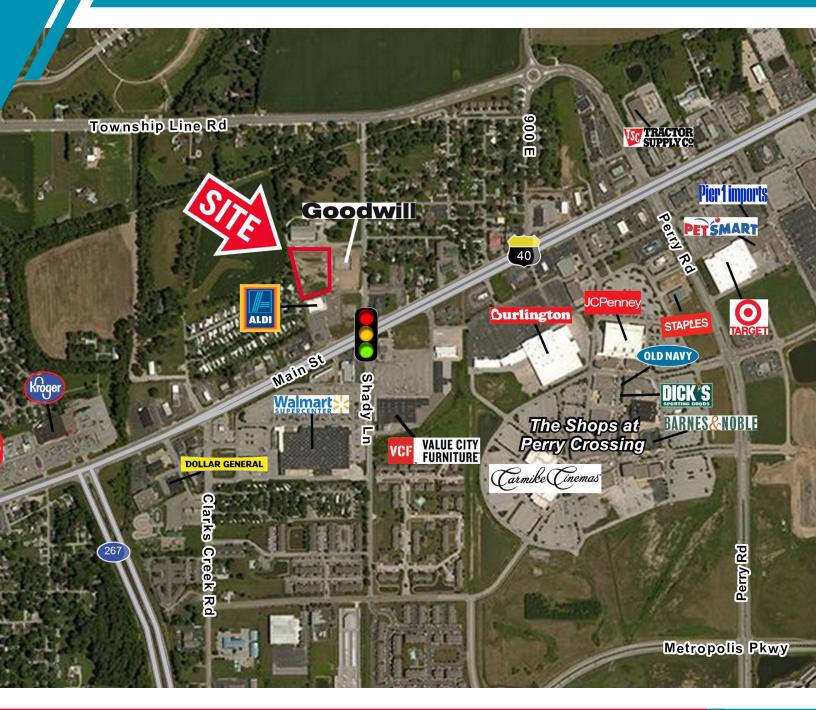

## **NEIGHBORING TENANTS**

Aldi, Goodwill, Walmart, Dollar General, Value City Furniture & More

## **COMMENTS**

- Signalized access
- Large monument sign availability
- · Located next to Aldi and Goodwill
- In the center of Plainfield's retail corridor near Walmart and Perry Crossing
- Zoned GC General Commercial
- All utilities