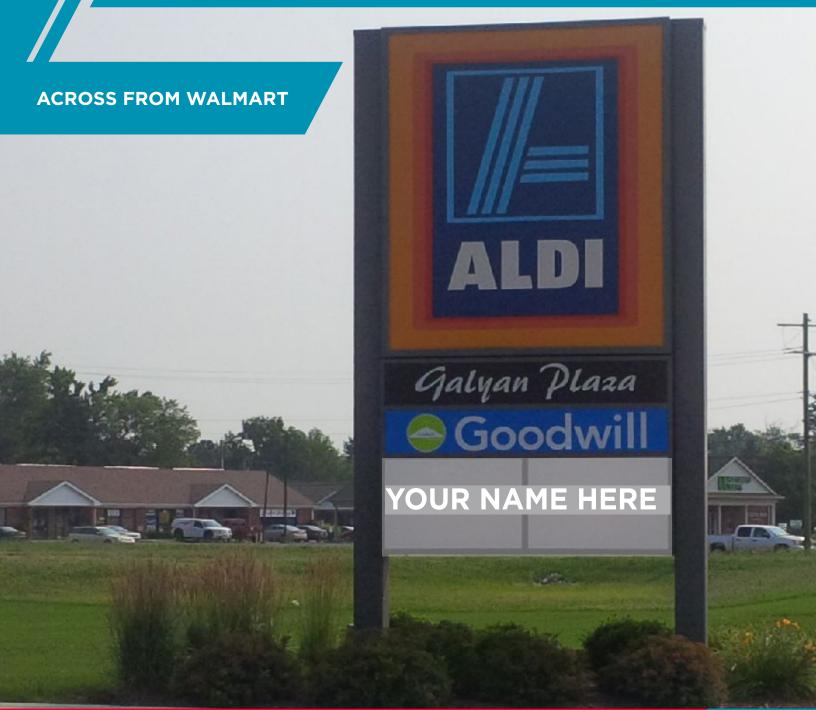

## **COMMENTS**

- Signalized access
- Large monument sign availability
- · Located next to Aldi and Goodwill
- In the center of Plainfield's retail corridor near Walmart and Perry Crossing
- Zoned GC General Commercial
- All utilities