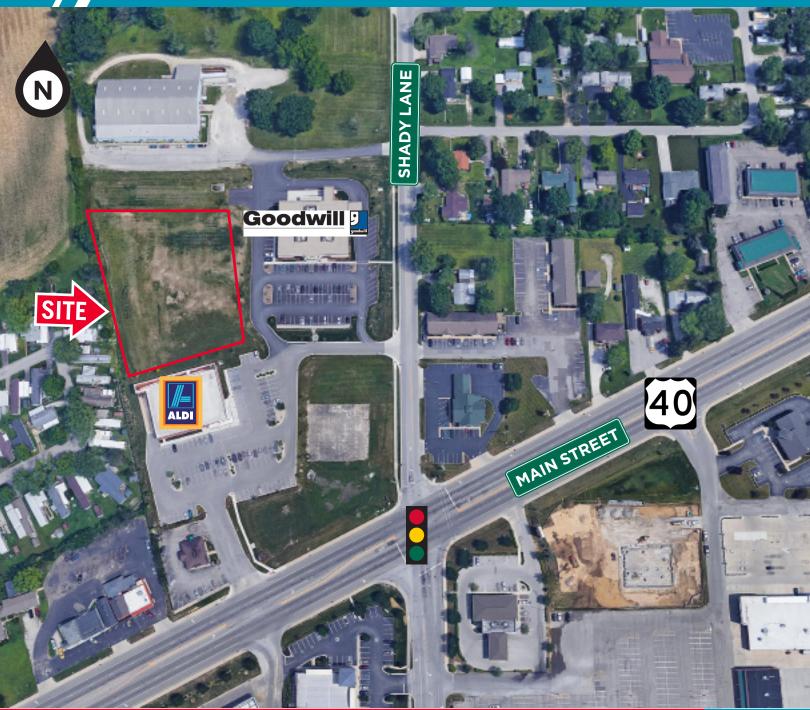

## **NEIGHBORING TENANTS**

Aldi, Goodwill, Walmart, Dollar General, Value City Furniture & More

## **COMMENTS**

- Signalized access
- Large monument sign availability
- · Located next to Aldi and Goodwill
- In the center of Plainfield's retail corridor near Walmart and Perry Crossing
- Zoned GC General Commercial
- All utilities