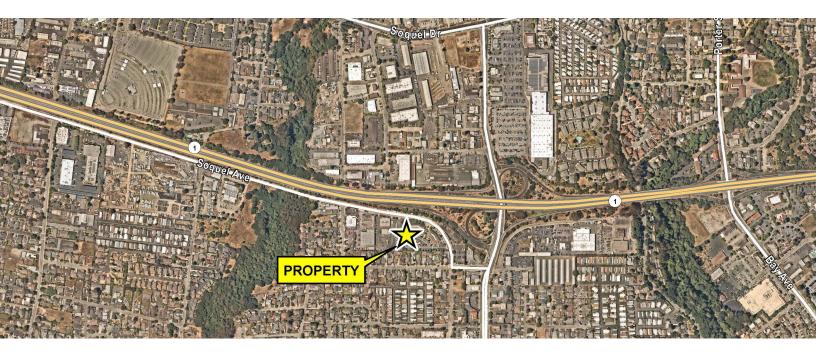

# **AERIAL**

# **PROPERTY HIGHLIGHTS**

- Gateway Business Center 8030-9000 Soquel Ave.
- Two Buildings both Multi-Tenant 30,481± SF total
- Unit 104: ±3,038 RSF; \$5,316.50 base rent + \$2,126.50 additional rent (NNN) = \$7,443.00/mo
- Ground floor Office Suite in Premiere Mid County Location
- Located at Highway 1 and 41st Ave Interchange with Prominent Visibility from Freeway
- Ample Parking @ 5/1000 SF
- Close to 41st Ave retail hub of Santa Cruz County
- Close to the County's best shopping, restaurants, and other services
- Available for Immediate Occupancy