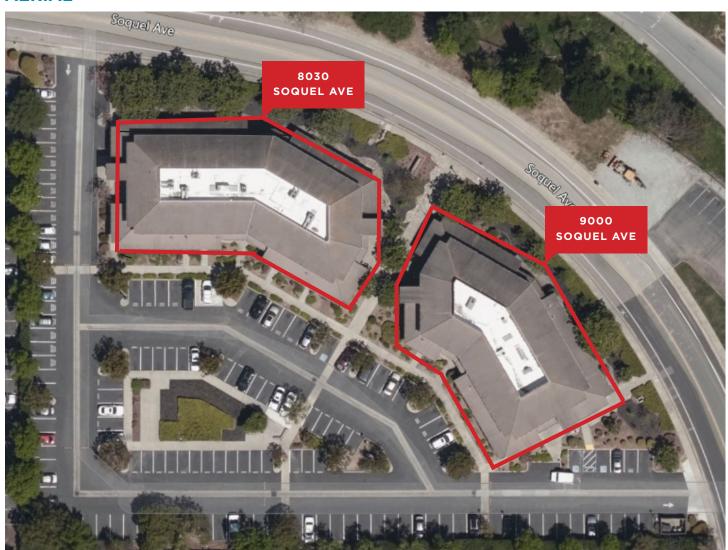

for Immediate Occupancy

# GATEWAY BUSINESS CENTER 8030-9000 SOQUEL AVENUE

### **REUBEN HELICK**

Managing Director +1 831 647 2109 reuben.helick@cushwake.com LIC #01171272

### **NICK GREENUP**

Associate +1 831 647 2106 nicholas.greenup@cushwake.com LIC #02143358



# 8030 Soquel Avenue, Unit 104

Santa Cruz, CA

# **FOR LEASE**

# **PROPERTY PHOTOS**









# +1 831 647 2109 LIC #01171272

**REUBEN HELICK** Managing Director

reuben.helick@cushwake.com

### **NICK GREENUP**

Associate +1 831 647 2106 nicholas.greenup@cushwake.com LIC #02143358

Doud Arcade Building, Suite #202 South Ocean Avenue P.O. Box 999 Carmel-by-the-Sea, CA 93921

### cushmanwakefield.com



Unit 104: +3,038 SF

Asking Rent: \$7,443/MO

(\$5,316.50 base + \$2,126.50 NNN)



cushmanwakefield.com

# **AERIAL**









# **DEMOGRAPHICS**

|                                          | 1 Mile     | 3 Mile     |
|------------------------------------------|------------|------------|
| Estimated Population (2021)              | 18,832     | 71,904     |
| Projected Population (2026)              | 20,464     | 73,616     |
| Estimated Households (2021)              | 7,699      | 30,184     |
| Projected Households (2026)              | 8,285      | 30,832     |
| Est. Avg. Household Income (2021)        | \$107,089  | \$115,928  |
| Projected Avg. Household Income (2026)   | \$122,784  | \$133,016  |
| Est. Median Household Income (2021)      | \$83,958   | \$86,018   |
| Projected Median Household Income (2026) | \$93,237   | \$98,049   |
| Median Age                               | 40.3 Years | 41.6