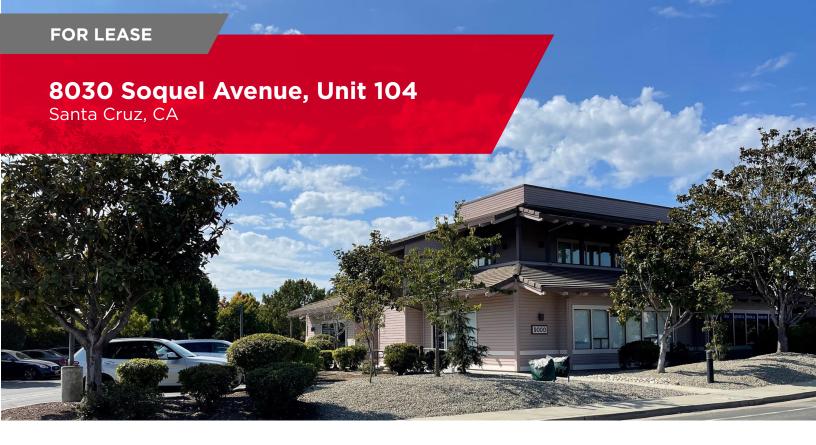

# 8030 Soquel Avenue, Unit 104

Santa Cruz, CA

# **FOR LEASE**

# **PROPERTY HIGHLIGHTS**

- Gateway Business Center 8030-9000 Soquel Ave.
- Two Buildings both Multi-Tenant 30,481± SF total
- Unit 104: ±3,038 RSF; \$5,316.50 base rent + \$2,126.50 additional rent (NNN) = \$7,443.00/mo
- Ground floor Office Suite in Premiere Mid County Location
- Located at Highway 1 and 41st Ave Interchange with Prominent Visibility from Freeway
- Ample Parking @ 5/1000 SF
- Close to 41st Ave retail hub of Santa Cruz County
- Close to the County's best shopping, restaurants, and other services
- Available for Immediate Occupancy