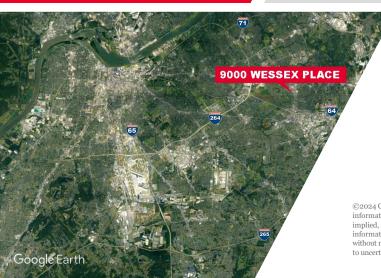

# 9000 WESSEX PLACE

Louisville, KY 40222

2,339 - 3,048 SF AVAILABLE

## **PROPERTY HIGHLIGHTS**

- Well-maintained, efficient office building
- Superior east end lease value
- Strategically positioned in the Shelbyville/ Hurstbourne intersection
- Superior walkability to nearby, restaurants, banks, hospitality and new apartments



## **SAM GRAY**

Senior Associate +1 502 589 5150 ext. 240 samgray@commercialkentucky.com

### SAM ENGLISH, CFA

Senior Director +1 502 589 5150 ext. 244 senglish@commercialkentucky.com

333 E Main Street, Suite 510 Louisville, KY 40202 Main +1 502 589 5150 www.Commercialkentucky.com

©2024 Cushman & Wakefield. All rights reserved. The information contained in this communication is strictly confidential. This information has been obtained from sources believed to be reliable but has not been verified. No warranty or representation, express or implied, is made as to the condition of the property (or properties) referenced herein or as to the accuracy or completeness of the information contained herein, and same is submitted subject to errors, omissions, change of price, rental or other co