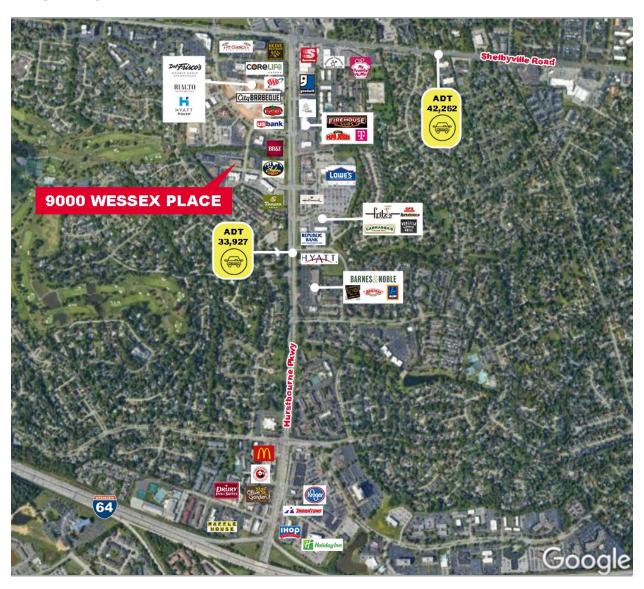

## **AERIAL/LOCATION MAP**

## S. Hurstbourne Parkway 33,927 Shelbyville Road 42,262

333 E Main Street, Suite 510 Louisville, KY 40202 Main +1 502 589 5150 www.Commercialkentucky.com

+1 502 589 5150 ext. 240 samgray@commercialkentucky.com