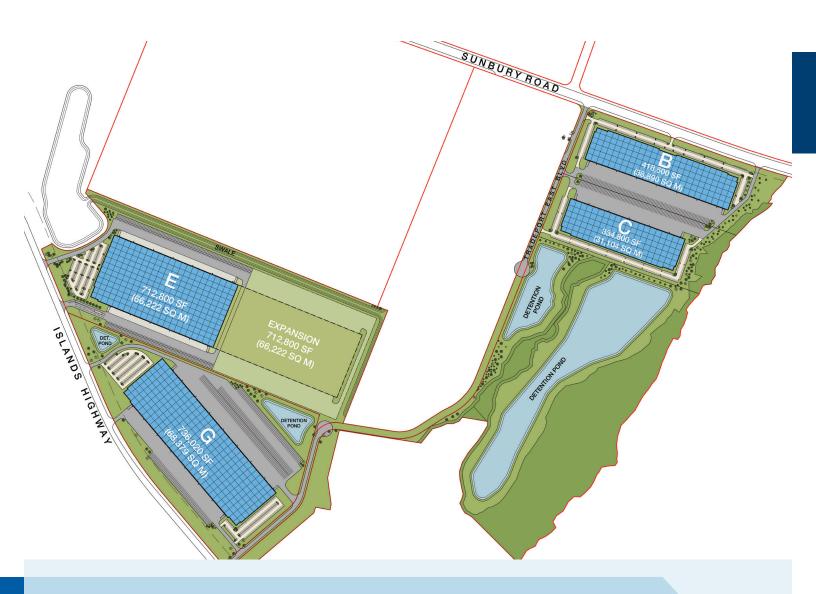

## Proposed Building Layouts (can be modified):

#### **BUILDING B:**

- 418,500 SF rear-load
- 310' building depth
- 100 trailer spaces
- 391 auto spaces

#### **BUILDING C:**

- 334,800 SF rear-load
- 310' building depth
- 98 trailer spaces
- 366 auto spaces

#### BUILDINGS E & F: •

- 712,800 SF and 712,800 SF; combined 1.4 MSF cross-dock
- 600' building depth
- 465 trailer spaces
- 472 auto spaces

#### **BUILDING G:**

- 736,020 SF crossdock
- 470' building depth
- 317 trailer spaces
- 460 auto spaces