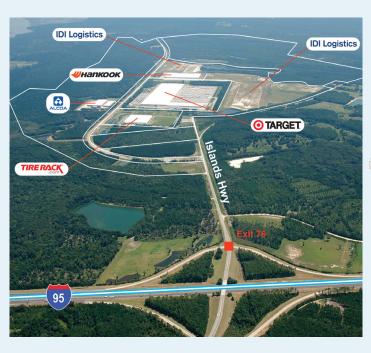

### TRADEPORT EAST BUSINESS CENTER

Unincorporated Liberty County, Midway, GA 31320

Tradeport East Business Center is a 235-acre master park with sites for sale or for lease that can accommodate buildings from 100,000 square feet up to 1.3 million square feet. Located 1 mile from I-95 and 30 miles from the Port of Savannah, Tradeport East Business Center provides users with a Class A distribution pipeline to the Southeastern United States.

#### **Notable Distances**

Δir

Savannah/Hilton Head International Airport 30 miles Middle Georgia Regional Airport 193 miles Hartsfield-Jackson Atlanta International Airport 258 miles

| Interstate |           | Port Cities      |           |
|------------|-----------|------------------|-----------|
| I-95       | 1 mile    | Savannah, GA     | 30 miles  |
| I-16       | 24 miles  | Brunswick, GA    | 45 miles  |
| I-10       | 105 miles | Jacksonville, FL | 110 miles |
| I-26       | 121 miles | Charleston, SC   | 130 miles |
| I-75 S     | 170 miles | Miami, FL        | 450 miles |
| I-75 N     | 200 miles | Norfolk, VA      | 500 miles |