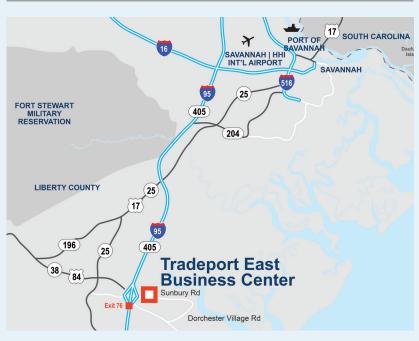

### TRADEPORT EAST BUSINESS CENTER

Unincorporated Liberty County, Midway, GA 31320

Tradeport East Business Center is a 235-acre master park with sites for sale or for lease that can accommodate buildings from 100,000 square feet up to 1.3 million square feet. Located 1 mile from I-95 and 30 miles from the Port of Savannah, Tradeport East Business Center provides users with a Class A distribution pipeline to the Southeastern United States.

#### **Notable Distances**

Δir

Savannah/Hilton Head International Airport 30 miles Middle Georgia Regional Airport 193 miles Hartsfield-Jackson Atlanta International Airport 258 miles

| Interstate |           | Port Cities      |           |
|------------|-----------|------------------|-----------|
| I-95       | 1 mile    | Savannah, GA     | 30 miles  |
| I-16       | 24 miles  | Brunswick, GA    | 45 miles  |
| I-10       | 105 miles | Jacksonville, FL | 110 miles |
| I-26       | 121 miles | Charleston, SC   | 130 miles |
| I-75 S     | 170 miles | Miami, FL        | 450 miles |
| I-75 N     | 200 miles | Norfolk, VA      | 500 miles |

Tradeport East
Business Center
is located in an
Opportunity Zone with
exceptional access
to I-95 and only 30
miles from the Port of
Savannah.

For more information, or to set up a tour, please contact:

**Bob Robers** +1.404.460.8675 bob.robers@cushwake.com Stephen Ezelle +1.912.236.8992 sezelle@gilbertezelle.com Ryan Wood +1.404.479.1642 ryan.wood@idilogistics.com