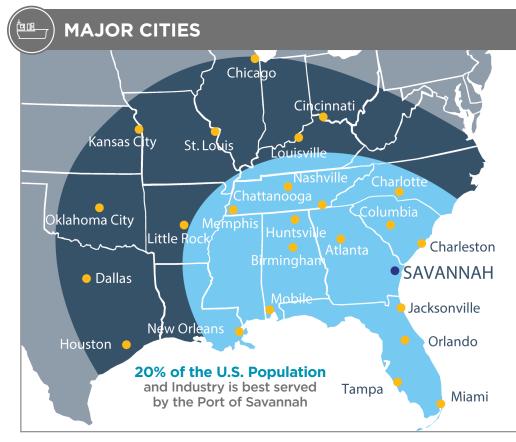

**Largest concentration** of retail import distribution centers along the East Coast.

With CSX Transportation and Norfolk Southern on terminal, the Port of Savannah's Garden City Terminal offers the fastest East Coast connections to/ from Tennessee, Alabama, Louisana, Texas, and Georgia (Atlanta).