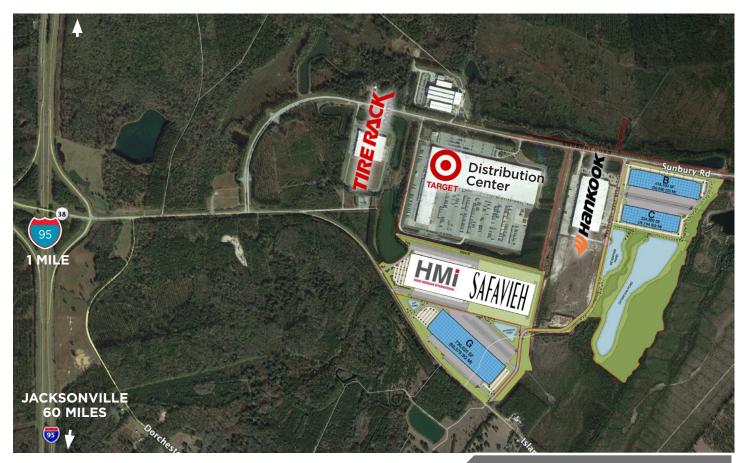

## TRADEPORT EAST BUSINESS CENTER

Pad-Ready, GRAD-Certified site with infrastructure in-place allowing project completion in 6-8 months

### PROPOSED BUILDING LAYOUTS

## SITE B\*

- 418,500 SF rear-load
- 310' building depth
- 100 trailer spaces
- 391 auto spaces

### SITE C\*

- 334,800 SF rear-load
- 310' building depth
- 98 trailer spaces
- 366 auto spaces

\*Sites B & C can be combined to accomodate up to 650,000 SF

### SITES E&F

- 1.4 MSF cross-dock
- 600' building depth
- 465 trailer spaces
- 472 auto spaces
- Delivered November 2021
- Leased to HMI International

## SITE G

- 736,020 cross-dock
- 470' building depth
- 317 trailer spaces
- 460 auto spaces

**A 4-hour drive to** major markets such as Atlanta, Orlando and Charlotte.

**"Port Tax Credit** Bonus" available for companies who locate their operations to Georgia and utilize Georgia's ports.