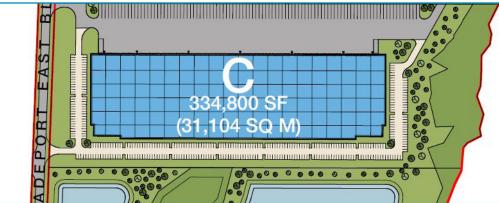

### PROPOSED BUILDING LAYOUTS

### SITE C\*

- 334,800 SF rear-load
- 310' building depth
- 98 trailer spaces
- 366 auto spaces

\*Sites B & C can be combined to accomodate up to 650,000 SF