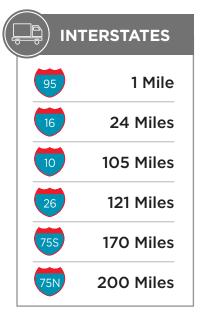

# **NOTABLE DISTANCES**

#### **30 Miles**

Savannah/Hilton Head International Airport

> **193 Miles** Middle Georgia Regional Airport

#### 258 Miles

Hartsfield-Jackson Atlanta International Airport