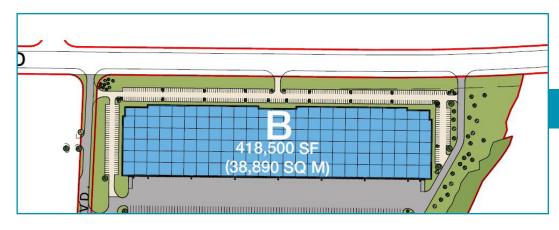

### PROPOSED BUILDING LAYOUTS

## SITE B\*

- 418,500 SF rear-load
- 310' building depth
- 100 trailer spaces
- 391 auto spaces

### SITE C\*

- 334,800 SF rear-load
- 310' building depth
- 98 trailer spaces
- 366 auto spaces

\*Sites B & C can be combined to accomodate up to 650,000 SF