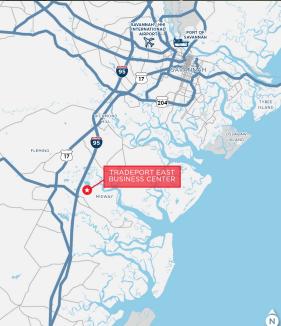

# **TRADEPORT EAST BUSINESS CENTER** SUNBURY ROAD, MIDWAY, GA 31320

## TRADEPORT EAST BUSINESS CENTER

Pad-Ready, GRAD-Certified site with infrastructure in-place allowing project completion in 6-8 months

# **NOTABLE DISTANCES**

#### **30 Miles**

Savannah/Hilton Head International Airport

> **193 Miles** Middle Georgia Regional Airport

#### 258 Miles

Hartsfield-Jackson Atlanta International Airport