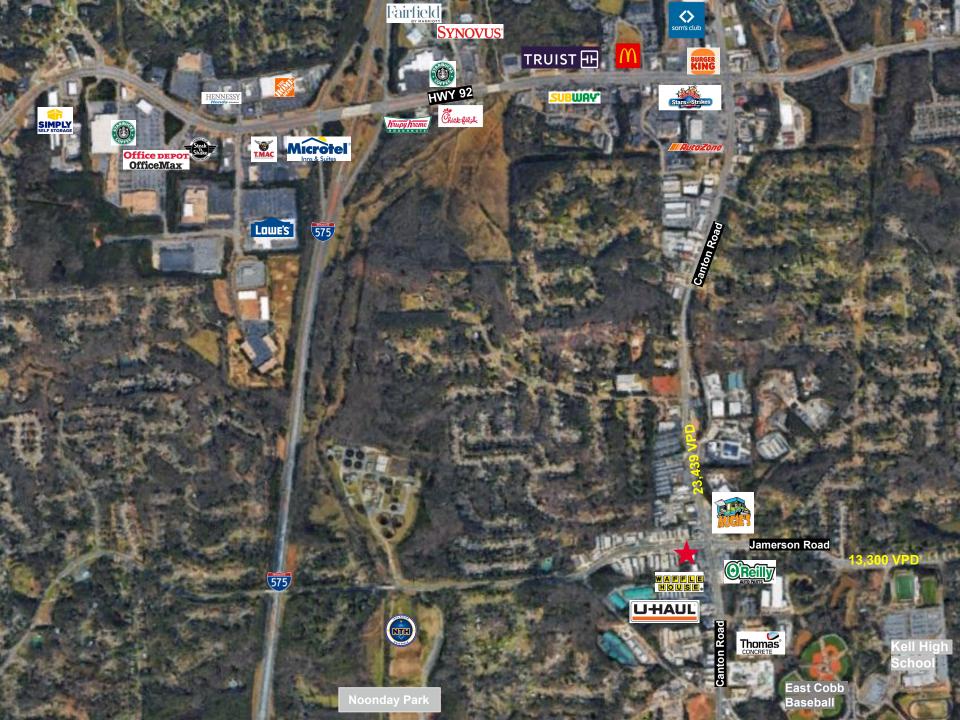

# 4815 Canton Road

- 14,240 SF
- Excellent location in prominent suburb
- Drive Thru
- Close proximity and convenient access to I-575 and Hwy 92
- Dark Rite Aid
- Existing income stream for 2023

Marietta, GA 30066

## 14,240 SF SALE 4815 Canton Road