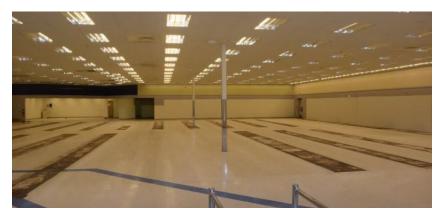

#### **BUILDING HIGHLIGHTS**

- Signalized Intersection Drive Thru
- Corner Lot

• Visible Signage