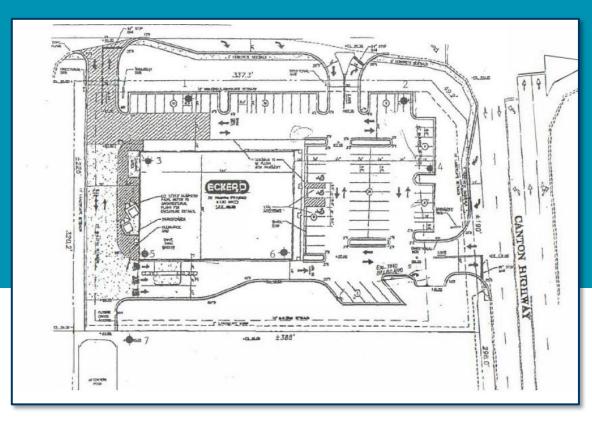

#### LOCATION

Excellent investment opportunity in a prominent suburb of north Atlanta.

| DEMOGRAPHICS    | 1 MILE    | 3 MILES   | 5 MILES   |
|-----------------|-----------|-----------|-----------|
| POPULATION 2022 | 5,729     | 68,976    | 188,299   |
| POPULATION 2027 | 5,925     | 74,517    | 203,408   |
| MED. HH INCOME  | \$69,039  | \$79,998  | \$85,000  |
| MED. HOME VALUE | \$214,786 | \$260,808 | \$275,643 |
| 2022 HOUSEHOLDS | 2,047     | 25,382    | 68,230    |
| 2027 HOUSEHOLDS | 2,125     | 27,527    | 73,833    |