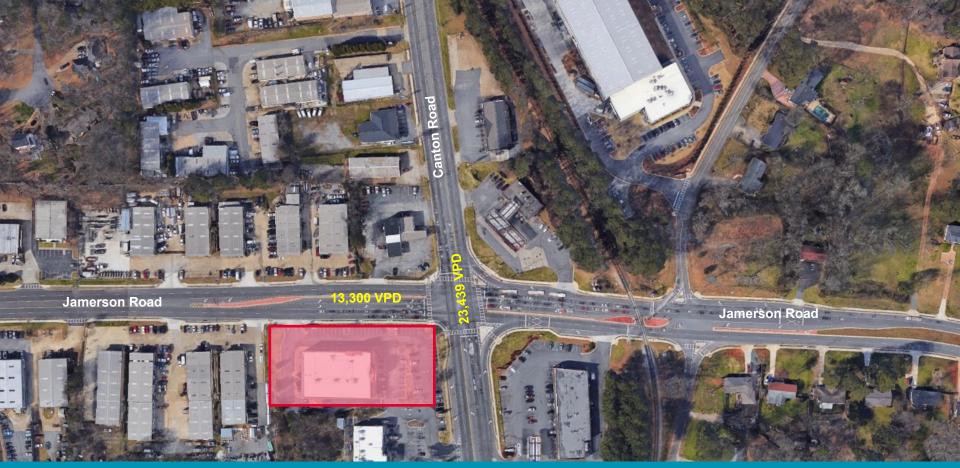

#### LOCATION

Excellent investment opportunity in a prominent suburb of north Atlanta.

| DEMOGRAPHICS    | 1 MILE    | 3 MILES   | 5 MILES   |
|-----------------|-----------|-----------|-----------|
| POPULATION 2022 | 5,729     | 68,976    | 188,299   |
| POPULATION 2027 | 5,925     | 74,517    | 203,408   |
| MED. HH INCOME  | \$69,039  | \$79,998  | \$85,000  |
| MED. HOME VALUE | \$214,786 | \$260,808 | \$275,643 |
| 2022 HOUSEHOLDS | 2,047     | 25,382    | 68,230    |
| 2027 HOUSEHOLDS | 2,125     | 27,527    | 73,833    |