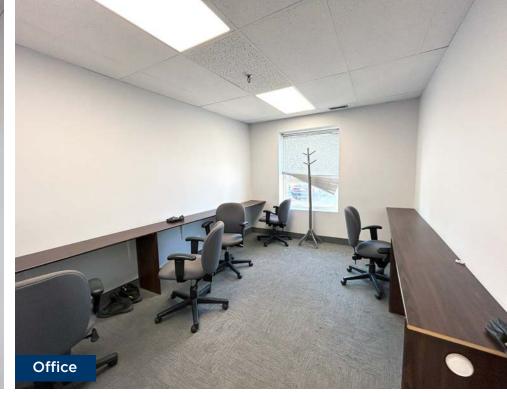

## PROPERTY **DETAILS**

| District:        | East Fairview                                          |                                                 |
|------------------|--------------------------------------------------------|-------------------------------------------------|
| Available Area:  | Main Floor Office:<br>Warehouse:<br><b>Total Area:</b> | ± 3,033 sf<br>± 13,121 sf<br>± <b>16,154 sf</b> |
| Bonus Mezzanine: | ± 2,614 sf                                             |                                                 |
| Zoning:          | I-G (Industrial General)                               |                                                 |
| Ceiling Height:  | 19'11" to underside of joist                           |                                                 |
| Power:           | 200A, 120/208V (TBV)                                   |                                                 |
| Loading:         | 3 (10' x 10') dock doors                               |                                                 |
| Heating:         | Gas fired                                              |                                                 |
| Sprinklered:     | Yes                                                    |                                                 |
| Availability:    | Immediate                                              |                                                 |
| Sublease Rate:   | Market                                                 |                                                 |
| Sublease Expiry: | July 30, 2025                                          |                                                 |
| Op. Costs:       | \$7.42 psf (2024)                                      |                                                 |
|                  |                                                        |                                                 |

### Highlights

- Headlease option potentially available
- Central location
- Functional ratio of shop and offices
- Quick access to Glenmore, Blackfoot & Deerfoot Trails
- Professionally managed park
- Large marshalling area
- Bonus storage mezzanine