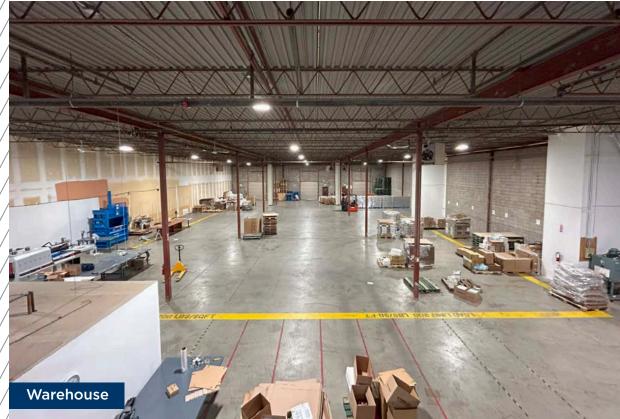

## PROPERTY **DETAILS**

| District:        | East Fairview                                          |                                                 |
|------------------|--------------------------------------------------------|-------------------------------------------------|
| Available Area:  | Main Floor Office:<br>Warehouse:<br><b>Total Area:</b> | ± 3,033 sf<br>± 13,121 sf<br>± <b>16,154 sf</b> |
| Bonus Mezzanine: | ± 2,614 sf                                             |                                                 |
| Zoning:          | I-G (Industrial General)                               |                                                 |
| Ceiling Height:  | 19'11" to underside of joist                           |                                                 |
| Power:           | 200A, 120/208V (TBV)                                   |                                                 |
| Loading:         | 3 (10' x 10') dock doors                               |                                                 |
| Heating:         | Gas fired                                              |                                                 |
| Sprinklered:     | Yes                                                    |                                                 |
| Availability:    | Immediate                                              |                                                 |
| Sublease Rate:   | Market                                                 |                                                 |
| Sublease Expiry: | July 30, 2025                                          |                                                 |
| Op. Costs:       | \$7.42 psf (2024)                                      |                                                 |
|                  |                                                        |                                                 |

### Highlights

- Headlease option potentially available
- Central location
- Functional ratio of shop and offices
- Quick access to Glenmore, Blackfoot & Deerfoot Trails
- Professionally managed park
- Large marshalling area
- Bonus storage mezzanine