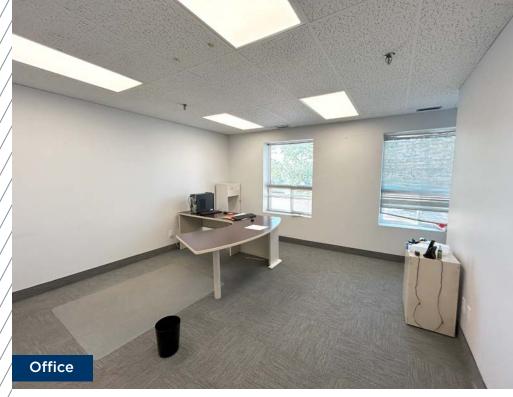

## PROPERTY **DETAILS**

| District:        | East Fairview                                          |                                                 |
|------------------|--------------------------------------------------------|-------------------------------------------------|
| Available Area:  | Main Floor Office:<br>Warehouse:<br><b>Total Area:</b> | ± 3,033 sf<br>± 13,121 sf<br>± <b>16,154 sf</b> |
| Bonus Mezzanine: | ± 2,614 sf                                             |                                                 |
| Zoning:          | I-G (Industrial General)                               |                                                 |
| Ceiling Height:  | 19'11" to underside of joist                           |                                                 |
| Power:           | 200A, 120/208V (TBV)                                   |                                                 |
| Loading:         | 3 (10' x 10') dock doors                               |                                                 |
| Heating:         | Gas fired                                              |                                                 |
| Sprinklered:     | Yes                                                    |                                                 |
| Availability:    | Immediate                                              |                                                 |
| Sublease Rate:   | Market                                                 |                                                 |
| Sublease Expiry: | July 30, 2025                                          |                                                 |
| Op. Costs:       | \$7.42 psf (2024)                                      |                                                 |
|                  |                                                        |                                                 |

### Highlights

- Headlease option potentially available
- Central location
- Functional ratio of shop and offices
- Quick access to Glenmore, Blackfoot & Deerfoot Trails
- Professionally managed park
- Large marshalling area
- Bonus storage mezzanine