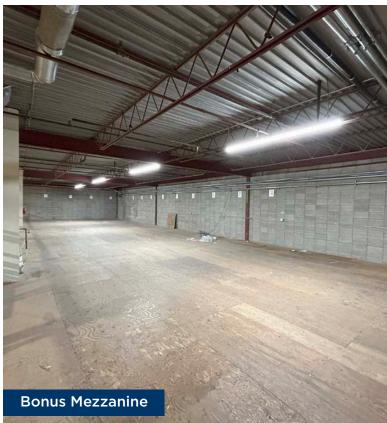

## PROPERTY **DETAILS**

| District:        | East Fairview                                          |                                                 |
|------------------|--------------------------------------------------------|-------------------------------------------------|
| Available Area:  | Main Floor Office:<br>Warehouse:<br><b>Total Area:</b> | ± 3,033 sf<br>± 13,121 sf<br>± <b>16,154 sf</b> |
| Bonus Mezzanine: | ± 2,614 sf                                             |                                                 |
| Zoning:          | I-G (Industrial General)                               |                                                 |
| Ceiling Height:  | 19'11" to underside of joist                           |                                                 |
| Power:           | 200A, 120/208V (TBV)                                   |                                                 |
| Loading:         | 3 (10' x 10') dock doors                               |                                                 |
| Heating:         | Gas fired                                              |                                                 |
| Sprinklered:     | Yes                                                    |                                                 |
| Availability:    | Immediate                                              |                                                 |
| Sublease Rate:   | Market                                                 |                                                 |
| Sublease Expiry: | July 30, 2025                                          |                                                 |
| Op. Costs:       | \$7.42 psf (2024)                                      |                                                 |
|                  |                                                        |                                                 |

### Highlights

- Headlease option potentially available
- Central location
- Functional ratio of shop and offices
- Quick access to Glenmore, Blackfoot & Deerfoot Trails
- Professionally managed park
- Large marshalling area
- Bonus storage mezzanine