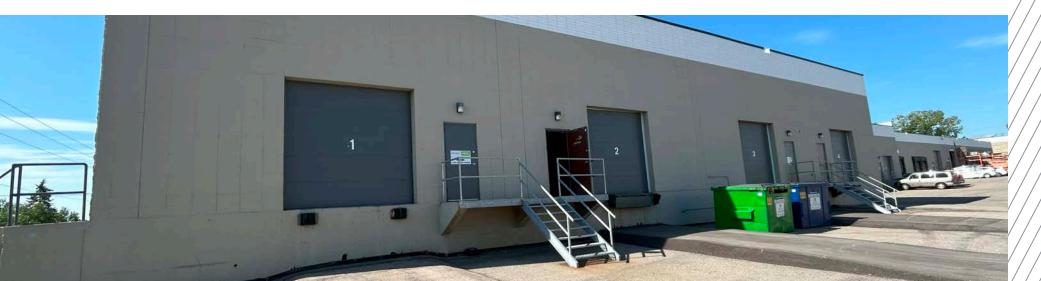

## PROPERTY **DETAILS**

| District:        | East Fairview                                          |                                                 |
|------------------|--------------------------------------------------------|-------------------------------------------------|
| Available Area:  | Main Floor Office:<br>Warehouse:<br><b>Total Area:</b> | ± 3,033 sf<br>± 13,121 sf<br>± <b>16,154 sf</b> |
| Bonus Mezzanine: | ± 2,614 sf                                             |                                                 |
| Zoning:          | I-G (Industrial General)                               |                                                 |
| Ceiling Height:  | 19'11" to underside of joist                           |                                                 |
| Power:           | 200A, 120/208V (TBV)                                   |                                                 |
| Loading:         | 3 (10' x 10') dock doors                               |                                                 |
| Heating:         | Gas fired                                              |                                                 |
| Sprinklered:     | Yes                                                    |                                                 |
| Availability:    | Immediate                                              |                                                 |
| Sublease Rate:   | Market                                                 |                                                 |
| Sublease Expiry: | July 30, 2025                                          |                                                 |
| Op. Costs:       | \$7.42 psf (2024)                                      |                                                 |
|                  |                                                        |                                                 |

### Highlights

- Headlease option potentially available
- Central location
- Functional ratio of shop and offices
- Quick access to Glenmore, Blackfoot & Deerfoot Trails
- Professionally managed park
- Large marshalling area
- Bonus storage mezzanine