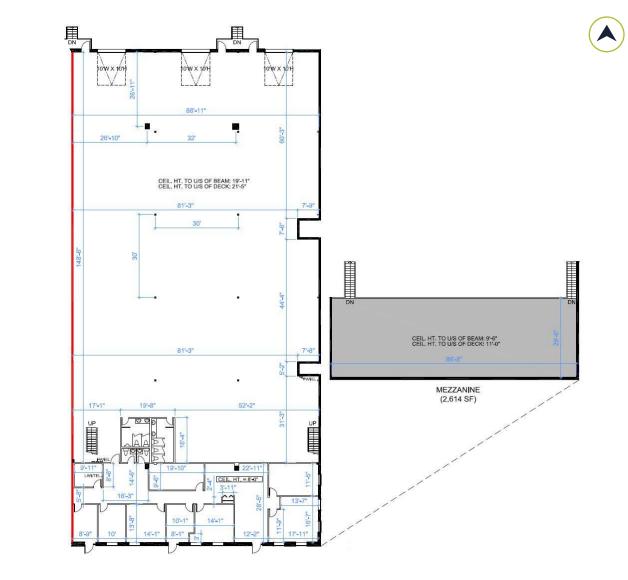

**Building Plan** 

## PROPERTY **DETAILS**

| District:        | East Fairview                                          |                                                 |
|------------------|--------------------------------------------------------|-------------------------------------------------|
| Available Area:  | Main Floor Office:<br>Warehouse:<br><b>Total Area:</b> | ± 3,033 sf<br>± 13,121 sf<br>± <b>16,154 sf</b> |
| Bonus Mezzanine: | ± 2,614 sf                                             |                                                 |
| Zoning:          | I-G (Industrial General)                               |                                                 |
| Ceiling Height:  | 19'11" to underside of joist                           |                                                 |
| Power:           | 200A, 120/208V (TBV)                                   |                                                 |
| Loading:         | 3 (10' x 10') dock doors                               |                                                 |
| Heating:         | Gas fired                                              |                                                 |
| Sprinklered:     | Yes                                                    |                                                 |
| Availability:    | Immediate                                              |                                                 |
| Sublease Rate:   | Market                                                 |                                                 |
| Sublease Expiry: | July 30, 2025                                          |                                                 |
| Op. Costs:       | \$7.42 psf (2024)                                      |                                                 |
|                  |                                                        |                                                 |