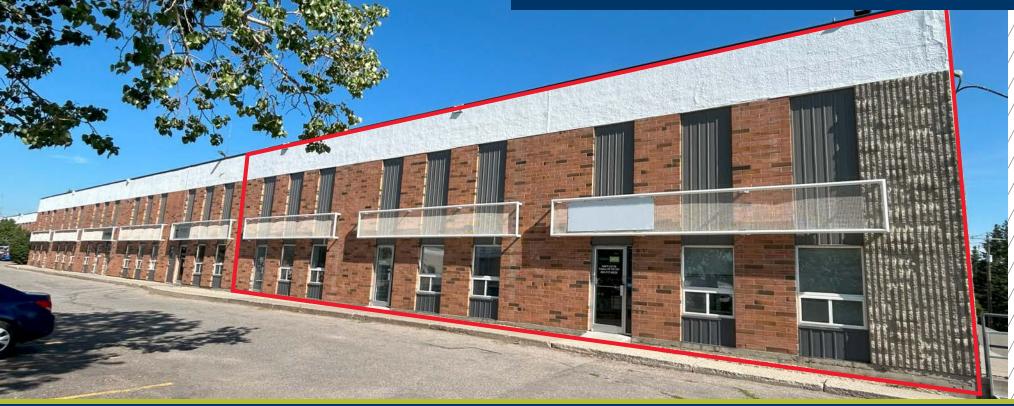

# FOR SUBLEASE

### 16,154 SF INDUSTRIAL UNIT

BAY P 7008 - 5 STREET SE CALGARY, AB

Lead Agents:

SAM HURL sam.hurl@cushwake.com

ZACK DARRAGH zack.darragh@cushwake.com

## PROPERTY **DETAILS**

| District:        | East Fairview                                          |                                                 |
|------------------|--------------------------------------------------------|-------------------------------------------------|
| Available Area:  | Main Floor Office:<br>Warehouse:<br><b>Total Area:</b> | ± 3,033 sf<br>± 13,121 sf<br>± <b>16,154 sf</b> |
| Bonus Mezzanine: | ± 2,614 sf                                             |                                                 |
| Zoning:          | I-G (Industrial General)                               |                                                 |
| Ceiling Height:  | 19'11" to underside of joist                           |                                                 |
| Power:           | 200A, 120/208V (TBV)                                   |                                                 |
| Loading:         | 3 (10' x 10') dock doors                               |                                                 |
| Heating:         | Gas fired                                              |                                                 |
| Sprinklered:     | Yes                                                    |                                                 |
| Availability:    | Immediate                                              |                                                 |
| Sublease Rate:   | Market                                                 |                                                 |
| Sublease Expiry: | July 30, 2025                                          |                                                 |
| Op. Costs:       | \$7.42 psf (2024)                                      |                                                 |
|                  |                                                        |                                                 |