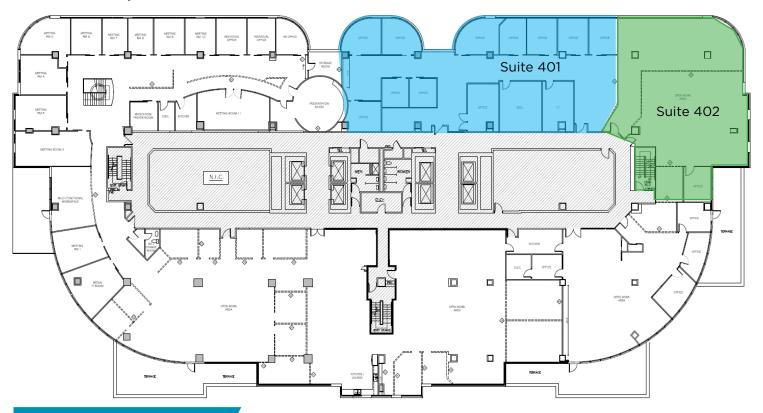

| DETAILS            |                                                                                  | HIGHLIGHTS                                                                                                                                                                              |
|--------------------|----------------------------------------------------------------------------------|-----------------------------------------------------------------------------------------------------------------------------------------------------------------------------------------|
| AVAILABLE SPACE:   | Suite 401 - 3,995 SF<br>Suite 402 - <u>2,885 SF</u><br>Combined: <b>6,880 SF</b> | <ul> <li>Suite 401</li> <li>Traditional improvements encompassing higher ratio of offices, meeting room, server room and open area</li> <li>Offices are primarily on glass</li> </ul>   |
| ASKING RATE:       | Negotiable                                                                       | <ul> <li>Some furniture available, if desired</li> <li>Plug and play ready</li> <li>Conducive social distancing layout</li> </ul>                                                       |
| ADDITIONAL RENT:   | \$19.33 PSF (est. 2021)                                                          | <ul> <li>Suite 402</li> <li>Newly renovated with polished concrete floors</li> <li>Bright with modern design</li> </ul>                                                                 |
| TERM EXPIRY:       | January 30, 2024                                                                 | <ul> <li>Impressive density potential</li> <li>Mix of (large) open area, meeting rooms, offices,<br/>phone booths and kitchenette</li> </ul>                                            |
| AVAILABILITY DATE: | Immediate                                                                        | <ul> <li>Furniture available, if desired (workstations &amp; chairs,<br/>meeting room, table/chairs &amp; monitor, office furniture,<br/>kitchen appliances and table/chairs</li> </ul> |

#### OFFICE FOR SUBLEASE 370 KING STREET WEST, TORONTO

Suite 401 - 3,995 SF Suite 402 - <u>2,885 SF</u> Combined: **6,880 SF** 

CUSHMAN & WAKEFIELD