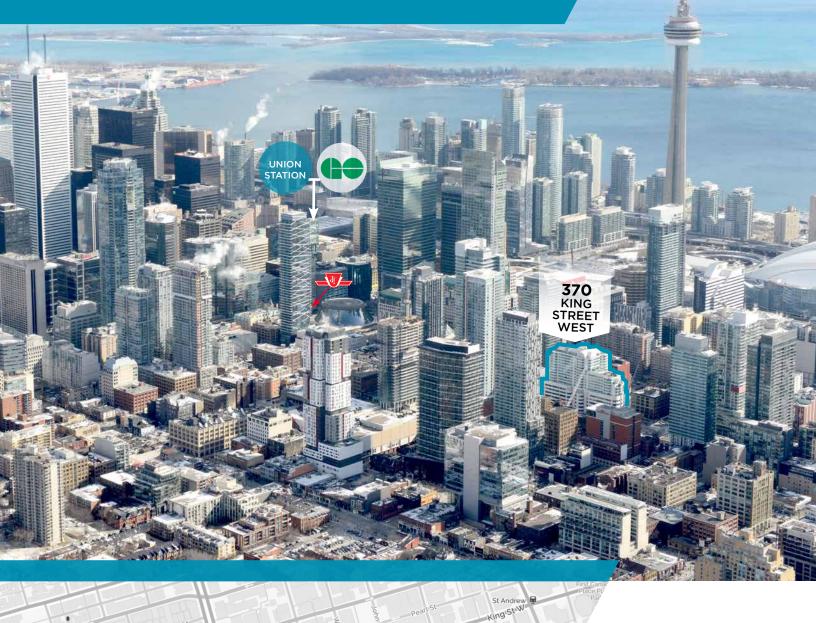

# CUSHMAN & WAKEFIELD

Located in the heart of Toronto's Entertainment District, 370 King Street West is very well connected via the King Streetcars, is one block away from the underground PATH and a short walk away from St. Andrew's Subway station. Additionally the building hosts a very welcoming and fresh lobby shared with the Hyatt Regency Hotel with access directly off King Street West.