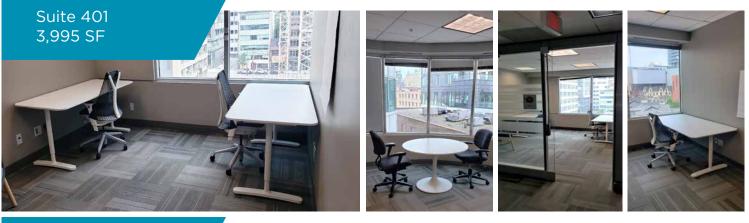

| DETAILS            |                                                                                  | HIGHLIGHTS                                                                                                                                                                              |
|--------------------|----------------------------------------------------------------------------------|-----------------------------------------------------------------------------------------------------------------------------------------------------------------------------------------|
| AVAILABLE SPACE:   | Suite 401 - 3,995 SF<br>Suite 402 - <u>2,885 SF</u><br>Combined: <b>6,880 SF</b> | <ul> <li>Suite 401</li> <li>Traditional improvements encompassing higher ratio of offices, meeting room, server room and open area</li> <li>Offices are primarily on glass</li> </ul>   |
| ASKING RATE:       | Negotiable                                                                       | <ul> <li>Some furniture available, if desired</li> <li>Plug and play ready</li> <li>Conducive social distancing layout</li> </ul>                                                       |
| ADDITIONAL RENT:   | \$19.33 PSF (est. 2021)                                                          | <ul> <li>Suite 402</li> <li>Newly renovated with polished concrete floors</li> <li>Bright with modern design</li> </ul>                                                                 |
| TERM EXPIRY:       | January 30, 2024                                                                 | <ul> <li>Impressive density potential</li> <li>Mix of (large) open area, meeting rooms, offices,<br/>phone booths and kitchenette</li> </ul>                                            |
| AVAILABILITY DATE: | Immediate                                                                        | <ul> <li>Furniture available, if desired (workstations &amp; chairs,<br/>meeting room, table/chairs &amp; monitor, office furniture,<br/>kitchen appliances and table/chairs</li> </ul> |

#### OFFICE FOR SUBLEASE 370 KING STREET WEST, TORONTO

Suite 401 - 3,995 SF Suite 402 - <u>2,885 SF</u> Combined: **6,880 SF** 

CUSHMAN & WAKEFIELD