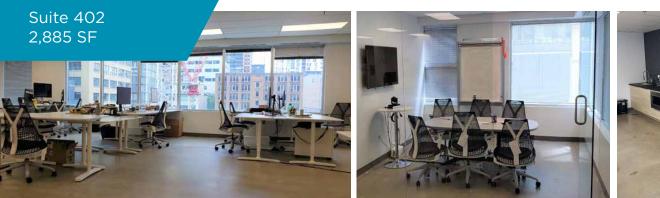

| DETAILS            |                                                                                  | HIGHLIGHTS                                                                                                                                                                              |
|--------------------|----------------------------------------------------------------------------------|-----------------------------------------------------------------------------------------------------------------------------------------------------------------------------------------|
| AVAILABLE SPACE:   | Suite 401 - 3,995 SF<br>Suite 402 - <u>2,885 SF</u><br>Combined: <b>6,880 SF</b> | <ul> <li>Suite 401</li> <li>Traditional improvements encompassing higher ratio of offices, meeting room, server room and open area</li> <li>Offices are primarily on glass</li> </ul>   |
| ASKING RATE:       | Negotiable                                                                       | <ul> <li>Some furniture available, if desired</li> <li>Plug and play ready</li> <li>Conducive social distancing layout</li> </ul>                                                       |
| ADDITIONAL RENT:   | \$19.33 PSF (est. 2021)                                                          | <ul> <li>Suite 402</li> <li>Newly renovated with polished concrete floors</li> <li>Bright with modern design</li> </ul>                                                                 |
| TERM EXPIRY:       | January 30, 2024                                                                 | <ul> <li>Impressive density potential</li> <li>Mix of (large) open area, meeting rooms, offices,<br/>phone booths and kitchenette</li> </ul>                                            |
| AVAILABILITY DATE: | Immediate                                                                        | <ul> <li>Furniture available, if desired (workstations &amp; chairs,<br/>meeting room, table/chairs &amp; monitor, office furniture,<br/>kitchen appliances and table/chairs</li> </ul> |

#### OFFICE FOR SUBLEASE 370 KING STREET WEST, TORONTO

Suite 401 - 3,995 SF Suite 402 - <u>2,885 SF</u> Combined: **6,880 SF** 

CUSHMAN & WAKEFIELD