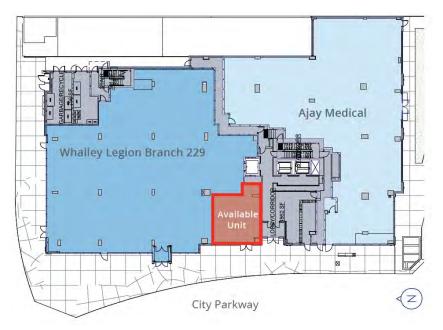

## **UNIT FLOOR PLAN**

785 SF RETAIL UNIT IS LOCATED NEXT TO THE WHALLEY LEGION BRANCH 229 AND AJAY MEDICAL CLINIC