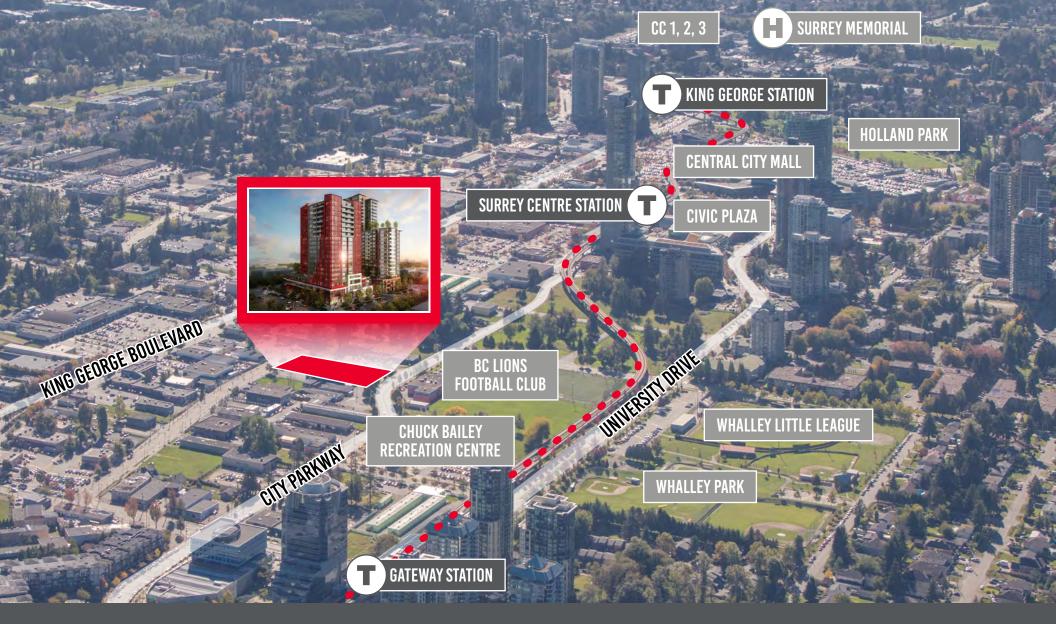

# **10626 CITY PARKWAY SURRE**

### **NEIGHBOURING TENANTS**

Tom Binnie Park, Chuck Bailey Rec Centre, BC Lions Football Club, Whalley Park & more

785 SF RETAIL UNIT IS LOCATED NEXT TO THE WHALLEY LEGION BRANCH 229 AND AJAY MEDICAL CLINIC