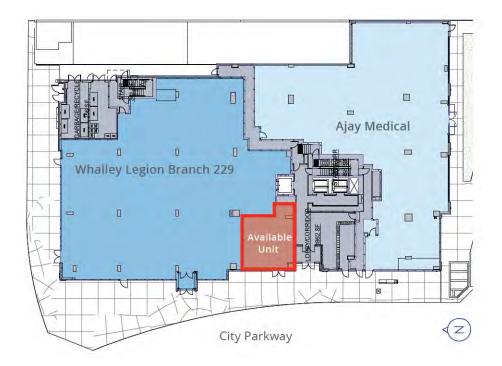

## **SITE PLAN**

785 SF RETAIL UNIT IS LOCATED NEXT TO THE WHALLEY LEGION BRANCH 229 AND AJAY MEDICAL CLINIC