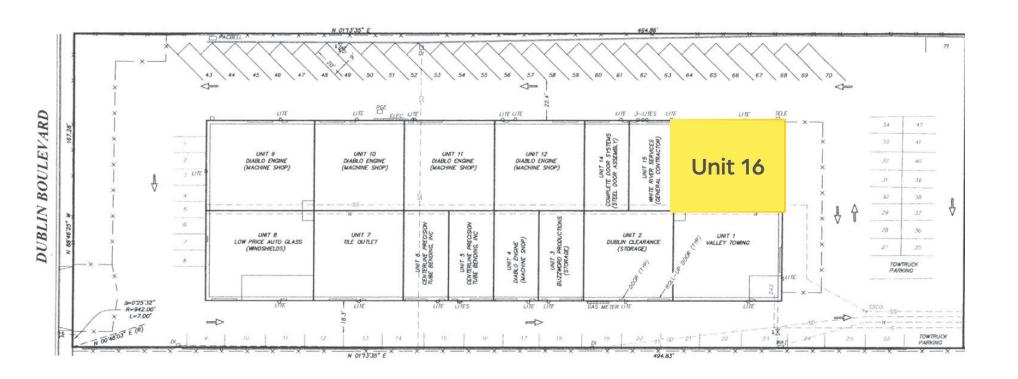

## SITE PLAN

**6355** Scarlett Court (Unit 16) - ± 3,000

©2023 Cushman & Wakefield. All rights reserved. The information contained in this communication is strictly confidential. This information has been obtained from sources believed to be reliable but has not been verified. NO WARRANTY OR REPRESENTATION, EXPRESS OR IMPLED, IS MADE AS TO THE CONDITION OF THE PROPERTY (OR PROPERTY OR PROPERTY OR PROPERTY OR AS TO THE ACCURACY OR COMPLETENESS OF THE INFORMATION CONTAINED HEREIN, AND SAME IS SUBMITTED SUBJECT TO ERRORS, OMISSIONS, CHANGE OF PRICE, RENTAL OR OTHER CONDITIONS, WITHDRAWAL WITHOUT NOTICE, AND TO ANY SPECIAL LISTING CONDITIONS IMPOSED BY THE PROPERTY OWNER(S). ANY PROJECTIONS, OPINIONS OR ESTIMATES ARE SUBJECT TO UNCERTAINTY AND DO NOT SIGNIFY CURRENT OR FUTURE PROPERTY PERFORMANCE.

### -6355 Scarlett Court (Unit 16):

- -± 3,000 SF with small office
- -2 grade level doors and small fenced yard area
- Lease Rate: \$1.75 Industrial Gross
- Close proximity to I-580/I-680 interchange
- Zoning: M-1 Light Industrial (Link Here)
- Note: Auto repair is permitted with a zoning clearance/minor use permit in the Scarlett Court Overlay Zoning District.
- Please see City of Dublin zoning administrator in the Planning Department for confirmation on intended business use.
- Please call broker for further information or to arrange a property tour.