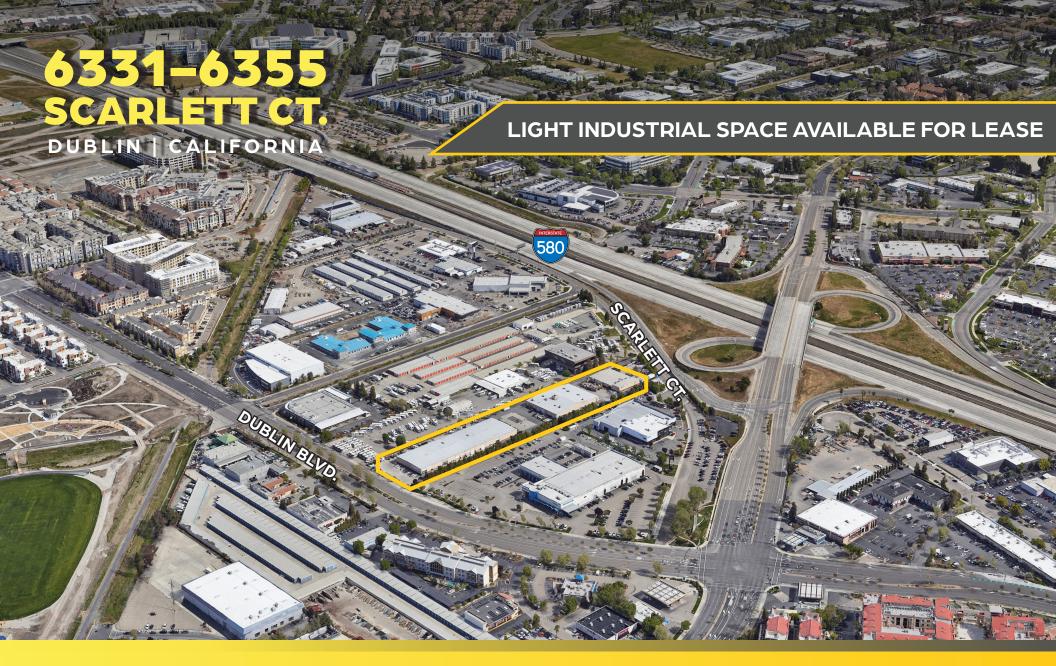

# FOR LEASE: LIGHT INDUSTRIAL SPACE AVAILABLE

## **BUSICK BUSINESS PARK | 2 UNITS AVAILABLE!**

- 6343 Scarlett Court: ±2,490 SF with small office
- 6355 Scarlett Court: ±3,000 SF with small office (Unit 16)

## PROPERTY HIGHLIGHTS

2 Units Available