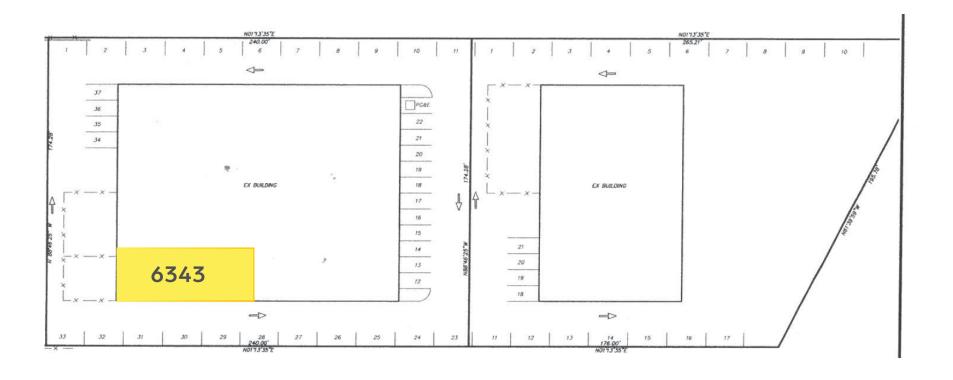

## **SITE PLAN**

**6343 Scarlett Court -** ±2,490 SF

#### -6343 Scarlett Court:

- -±2,490 SF with small office
- -2 grade level doors and small fenced yard area