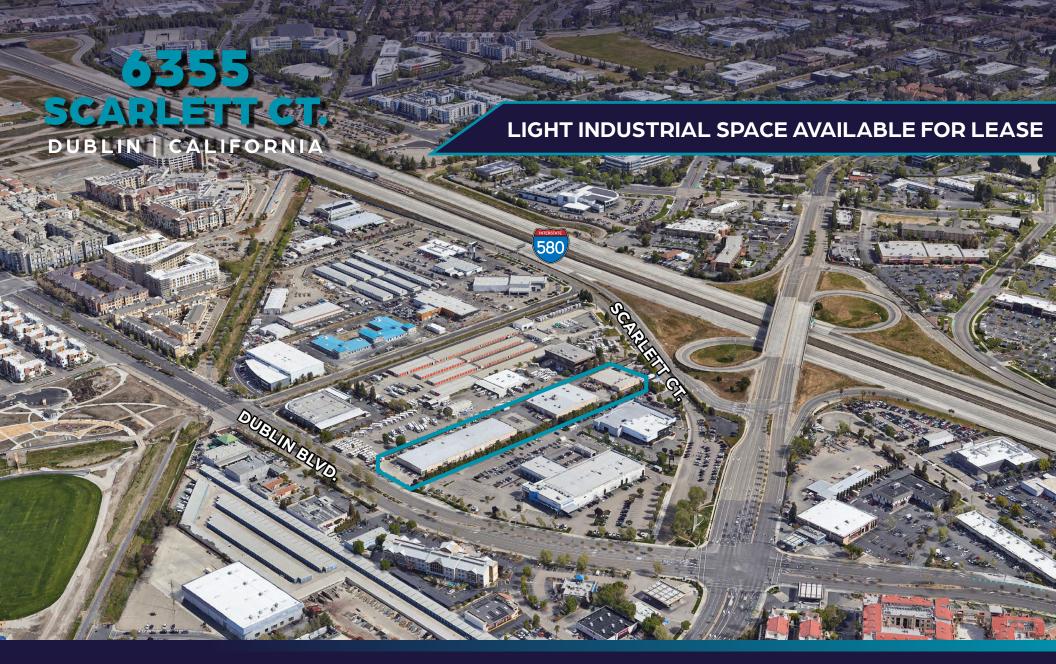

# **BUSICK BUSINESS PARK**

FOR LEASE | SUITE 15 | 1,250 SF

### **PROPERTY HIGHLIGHTS**

- 1 Grade Level Door
- Lease Rate: \$2.00 Industrial Gross
- Close proximity to I-580/I-680 interchange
- Zoning: M-1 Light Industrial (Link Here)
- Note: Auto repair is permitted with a zoning clearance/minor use permit in the Scarlett Court
  Overlay Zoning District.
- Please see City of Dublin zoning administrator in the Planning Department for confirmation on intended business use.
- Please call broker for further information or to arrange a property tour.

## FOR LEASE: LIGHT INDUSTRIAL SPACE AVAILABLE