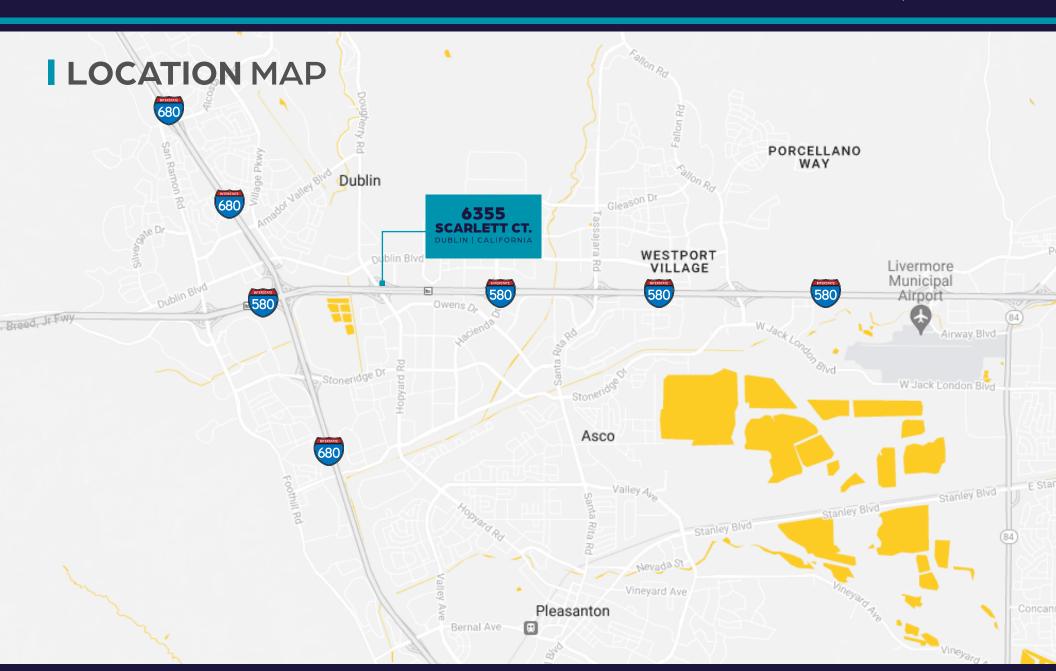

### **PROPERTY HIGHLIGHTS**

- 1 Grade Level Door
- Lease Rate: \$2.00 Industrial Gross
- Close proximity to I-580/I-680 interchange
- Zoning: M-1 Light Industrial (Link Here)
- Note: Auto repair is permitted with a zoning clearance/minor use permit in the Scarlett Court
  Overlay Zoning District.
- Please see City of Dublin zoning administrator in the Planning Department for confirmation on intended business use.
- Please call broker for further information or to arrange a property tour.