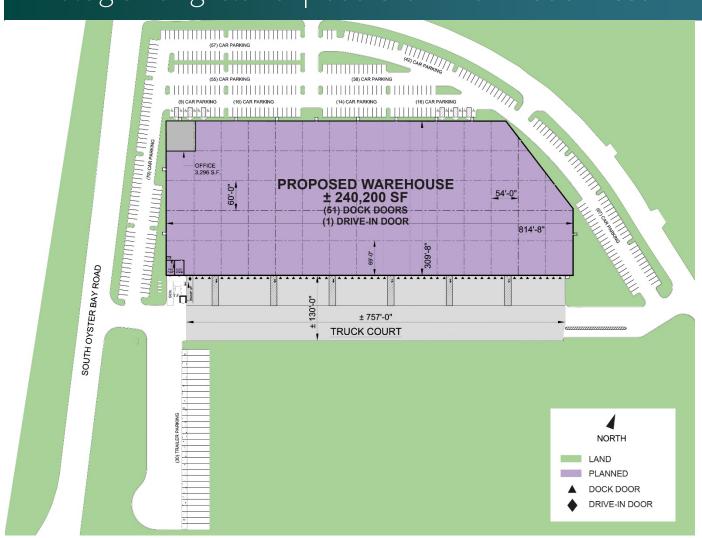

### **FACILITY**

- ± 240,200 SF total building size
- ± 3,300 SF office
- 36' clear height
- 60' x 54' column spacing
- 51 dock doors
- 1 drive-in door
- 30 trailer parking spaces
- 393 car parking spaces
- 2,500 amps, 480V, 3-phase electrical service
- ESFR sprinkler system
- · LED motion sensor lighting