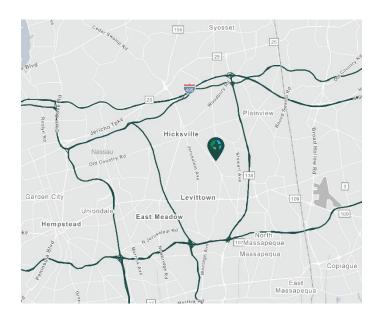

#### **LOCATION**

- ± 3 miles to I-495 Long Island Expressway
- ± 24 miles to Queens
- ± 34 miles to Brooklyn
- ± 37 miles to Manhattan