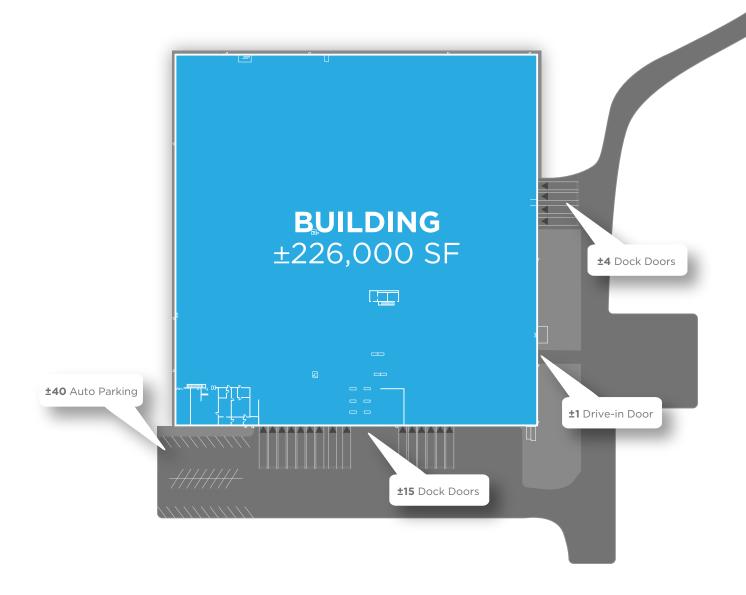

# **BUILDING SPECS**

**±226,000** SQUARE FEET

±4,000 OFFICE SPACE

±19 DOCK DOORS

**±1** DRIVE-IN DOOR

| AVAILABLE SF | ±226,000 SF              | DOCK DOOR              | ±19        |
|--------------|--------------------------|------------------------|------------|
| OFFICE AREA  | ±4,000 SF                | DRIVE-IN DOOR          | ±1         |
| ACRES        | 18.93                    | TRAILER PARKING SPACES | ±20 spaces |
| YEAR BUILT   | 1971 (Renovated in 1999) | AUTO PARKING SPACES    | ±40 spaces |
| CLEAR HEIGHT | 22'                      | POWER                  | 3,000 amps |
|              |                          |                        |            |