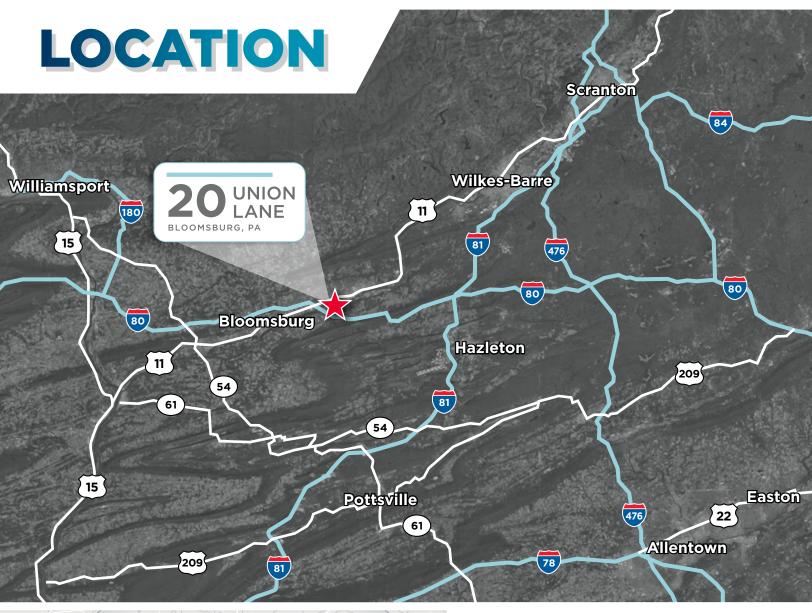

## SITE ADVANTAGES

PRIME ACCESS off Exit 241B of I-80 in Berwick, PA

**CONVENIENTLY LOCATED** within a 3-hour truck drive to major cities including New York, Philadelphia, Baltimore and Washington, D.C.