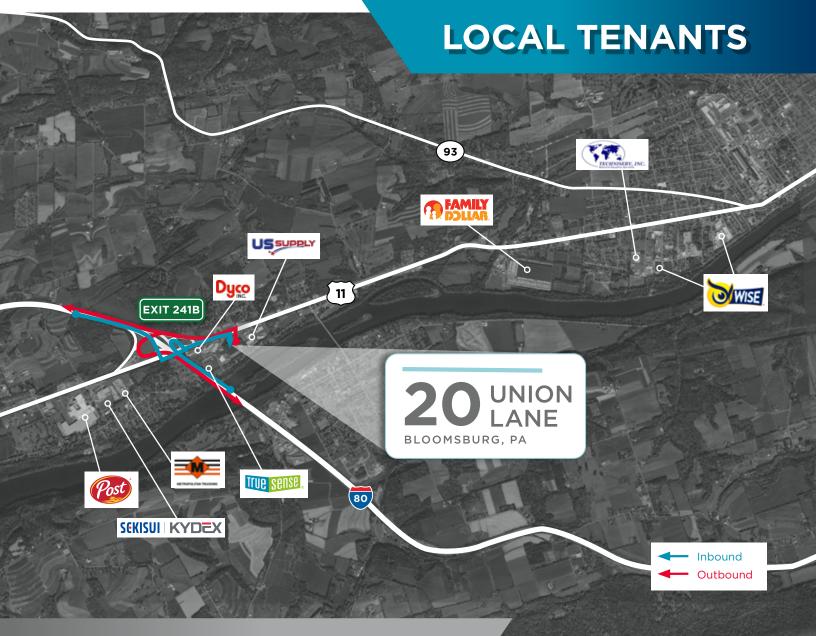

**SIZABLE LABOR MARKET** characterized by a skilled and diverse workforce. The region's strategic location and excellent transportation infrastructure make it a prime choice for industrial operations, ensuring a steady supply of qualified employees.