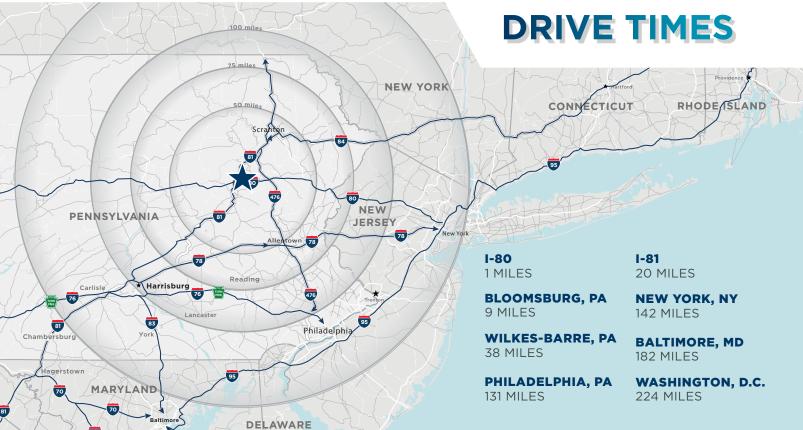

## SITE ADVANTAGES

PRIME ACCESS off Exit 241B of I-80 in Berwick, PA

**CONVENIENTLY LOCATED** within a 3-hour truck drive to major cities including New York, Philadelphia, Baltimore and Washington, D.C.