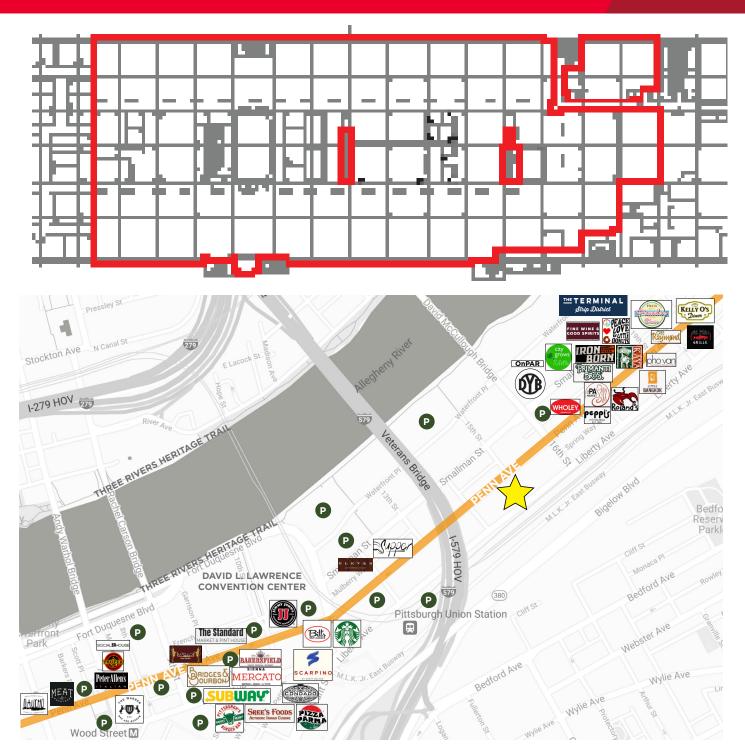

# SUBLEASE FEATURES:

- 52,185 SF of office space
- Available immediately
- Sublease through 12/31/24
- Furniture can be made available
- Desired Strip District location
- Plenty of nearby parking
- Abundant retail amenities nearby