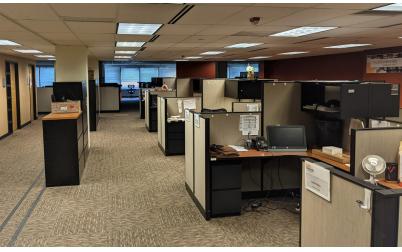

# SUBLEASE FEATURES:

- 52,185 SF of office space
- Available immediately
- Sublease through 12/31/24
- Furniture can be made available
- Desired Strip District location
- Plenty of nearby parking
- Abundant retail amenities nearby