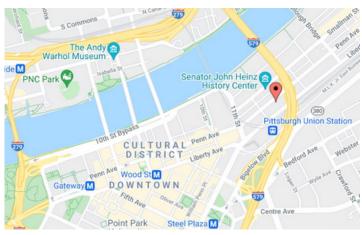

# FOR SUBLEASE 1250 PENN AVENUE

PITTSBURGH, PA 15222

# SUBLEASE FEATURES:

- 52,185 SF of office space
- Available immediately
- Sublease through 12/31/24
- Furniture can be made available
- Desired Strip District location
- Plenty of nearby parking
- Abundant retail amenities nearby