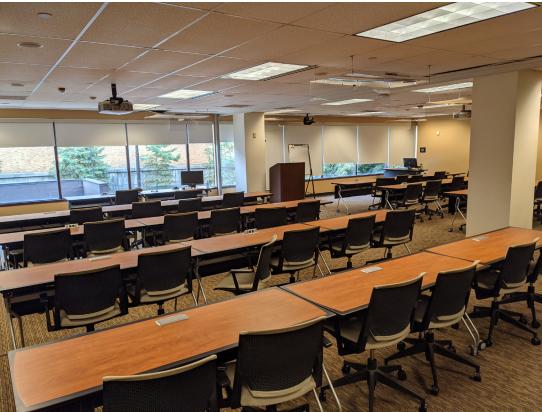

# SUBLEASE FEATURES:

- 52,185 SF of office space
- Available immediately
- Sublease through 12/31/24
- Furniture can be made available
- Desired Strip District location
- Plenty of nearby parking
- Abundant retail amenities nearby