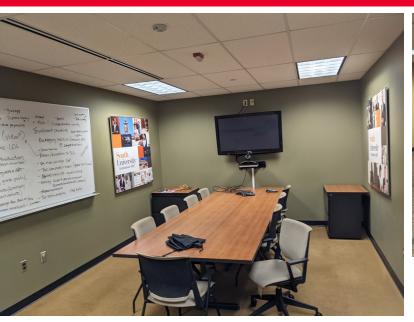

# SUBLEASE FEATURES:

- 52,185 SF of office space
- Available immediately
- Sublease through 12/31/24
- Furniture can be made available
- Desired Strip District location
- Plenty of nearby parking
- Abundant retail amenities nearby