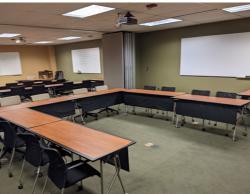

# SUBLEASE FEATURES:

- 52,185 SF of office space
- Available immediately
- Sublease through 12/31/24
- Furniture can be made available
- Desired Strip District location
- Plenty of nearby parking
- Abundant retail amenities nearby