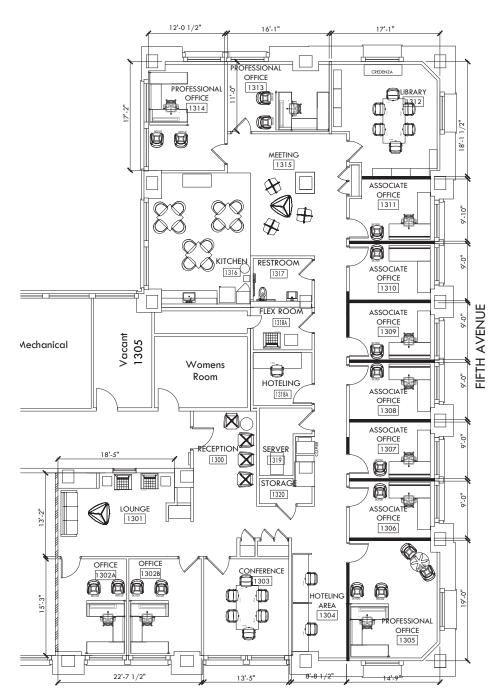

### PROPERTY HIGHLIGHTS

| Term:            | 9/30/27    |
|------------------|------------|
| Space Available: | 5,226 RSF* |
| Furniture:       | Negotiable |

\* Prime tenant willing to consider retaining approx. 1,000 RSF