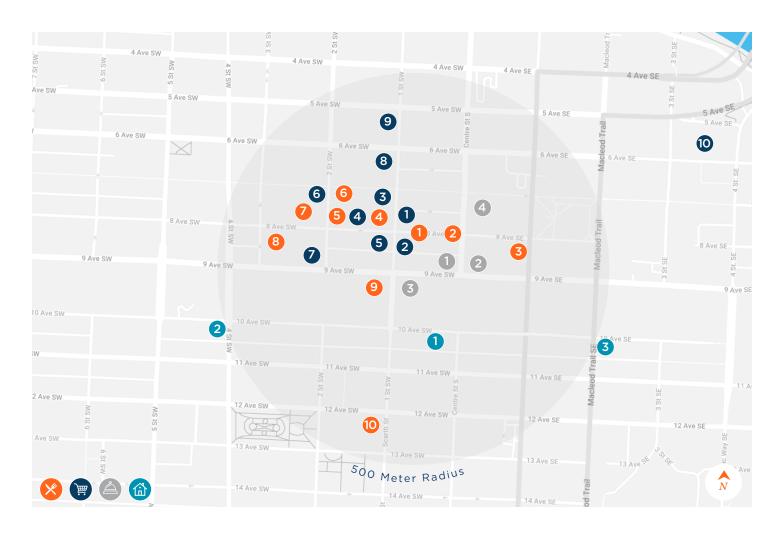

## About the Area

#### RESTAURANTS

- 1. Bank & Baron Pub
- 2. Saltli
- 3. CHARCUT Roast House
- 4. The Guild
- 5. Barbarella
- 6. Major Tom Bar
- 7. LOCAL Public Eatery
- 8. Earls Kitchen + Bar
- 9. Sukiyaki House
- 10. Ten Foot Henry

#### RETAIL OPTIONS

- 1. Winners
- 2. Patagonia
- 3. Hudson's Bay
- 4. Dollarama
- 5. Johnny's Barber + Shop
- 6. TD
- 7. Sunterra Market
- 8. Scotiabank
- 9. CIBC
- 10. Real Canadian Superstore

#### HOTELS

- 1. Le Germain Hotel
- 2. Marriott Downtown
- 3. Fairmont Palliser
- 4. Hyatt Regency

#### MULTI-FAMILY

- 1. First on Tenth
- 2. The Oliver
- 3. Upten

110,762
TOTAL POPULATION
Within 3 km

240,417
DAYTIME POPULATION
Within 3 km

\$116,769 avg household income

39.4 AVG AGE

within 3 km