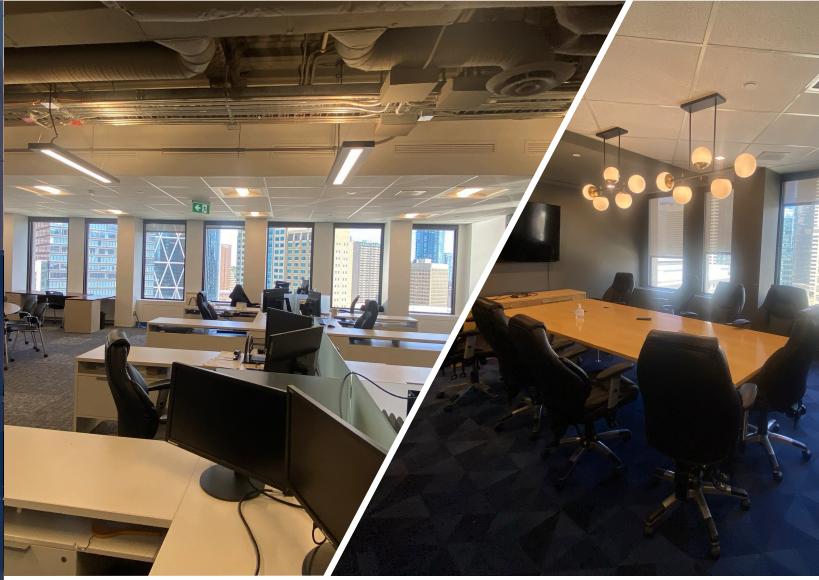

Available Space: Suite 1120: 3,096 sf

Availability: Immediately

Operating Costs: \$22.65 psf (2024)

Sublease Expiry: May 31, 2027

- Suite comes fully furnished
- An abundance of tenant exclusive amenities including a fitness centre, conference facility, golf lounge, patio, basketball court, and more.
- +15 connected to Fairmont Palliser Hotel
- BOMA Certified Gold and WIREDSCORE Certified Platinum
- End of trip facilities and bicycle storage