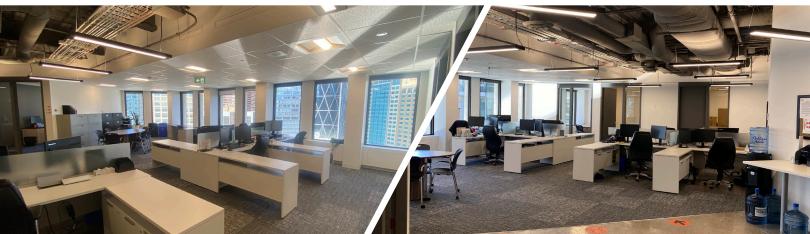

Available Space: Suite 1120: 3,096 sf

Availability: Immediately

Operating Costs: \$22.65 psf (2024)

Sublease Expiry: May 31, 2027

- Suite comes fully furnished
- An abundance of tenant exclusive amenities including a fitness centre, conference facility, golf lounge, patio, basketball court, and more.
- +15 connected to Fairmont Palliser Hotel
- BOMA Certified Gold and WIREDSCORE Certified Platinum
- End of trip facilities and bicycle storage

## Floor Plan

Suite 1120: 3,096 sf