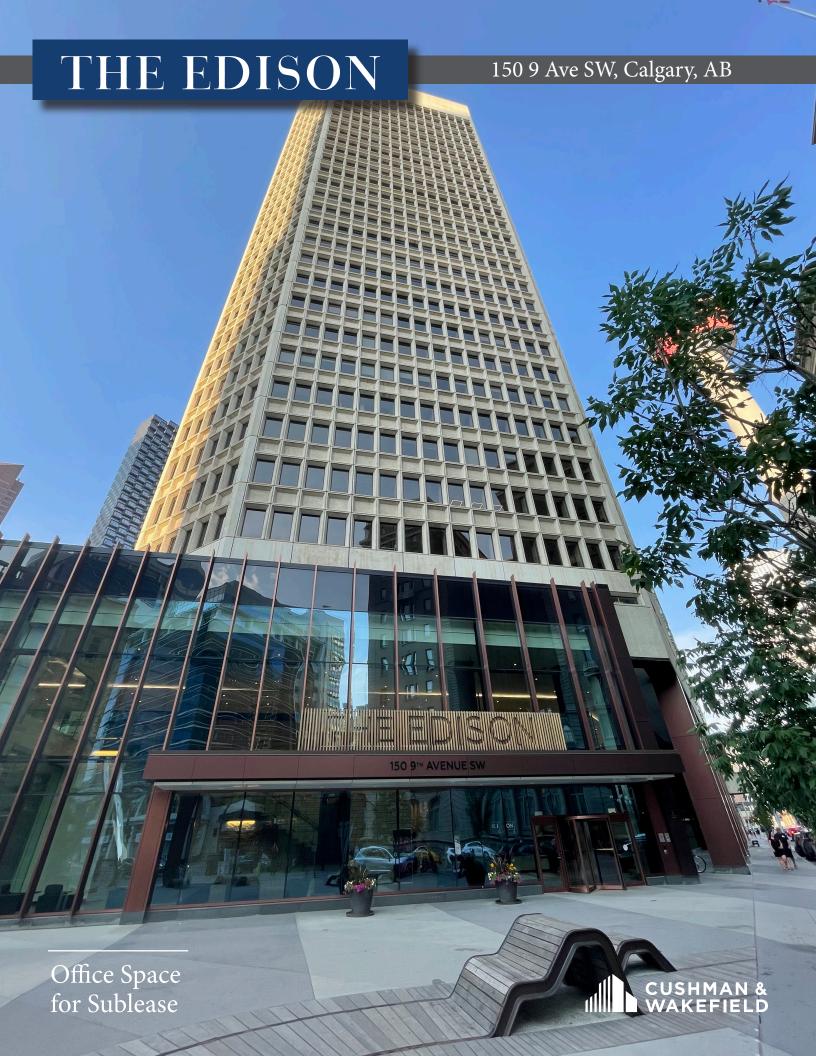

# Property Highlights

The Edison is an 'A' Class office building situated in the bustling downtown core of Calgary, providing immediate access to Calgary's dynamic business district, Stephen Avenue, and the Core Shopping Centre. This modern high-rise is also walking distance from multiple transit stops and surrounding parks.

Available Space: Suite 1120: 3,096 sf

Availability: Immediately

Operating Costs: \$22.65 psf (2024)

Sublease Expiry: May 31, 2027

- Suite comes fully furnished
- An abundance of tenant exclusive amenities including a fitness centre, conference facility, golf lounge, patio, basketball court, and more.
- +15 connected to Fairmont Palliser Hotel
- BOMA Certified Gold and WIREDSCORE Certified Platinum
- End of trip facilities and bicycle storage