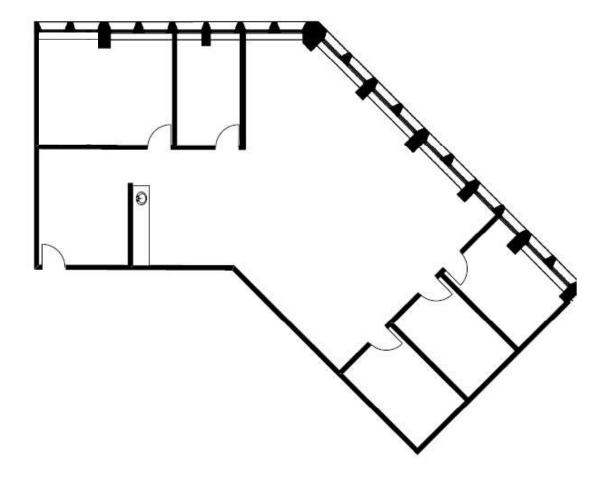

is an 'A' Class office building situated in the bustling downtown core of Calgary, providing immediate access to Calgary's dynamic business district, Stephen Avenue, and the Core Shopping Centre. This modern high-rise is also walking distance from multiple transit stops and surrounding parks.

Available Space: Suite 1120: 3,096 sf

Availability: Immediately

Operating Costs: \$22.65 psf (2024)

Sublease Expiry: May 31, 2027

- Suite comes fully furnished
- An abundance of tenant exclusive amenities including a fitness centre, conference facility, golf lounge, patio, basketball court, and more.
- +15 connected to Fairmont Palliser Hotel
- BOMA Certified Gold and WIREDSCORE Certified Platinum
- End of trip facilities and bicycle storage

3 | THE EDISON

## Floor Plan

Suite 1120: 3,096 sf







## About the Area

#### RESTAURANTS

- 1. Bank & Baron Pub
- 2. Saltli
- 3. CHARCUT Roast House
- 4. The Guild
- 5. Barbarella
- 6. Major Tom Bar
- 7. LOCAL Public Eatery
- 8. Earls Kitchen + Bar
- 9. Sukiyaki House
- 10. Ten Foot Henry

#### RETAIL OPTIONS

- 1. Winners
- 2. Patagonia
- 3. Hudson's Bay
- 4. Dollarama
- 5. Johnny's Barber + Shop
- 6. TD
- 7. Sunterra Market
- 8. Scotiabank
- 9. CIBC
- 10. Real Canadian Superstore

#### HOTELS

- 1. Le Germain Hotel
- 2. Marriott Downtown
- 3. Fairmont Palliser
- 4. Hyatt Regency

#### MULTI-FAMILY

- 1. First on Tenth
- 2. The Oliver
- 3. Upten

110,762
TOTAL POPULATION
Within 3 km

240,417
DAYTIME POPULATION
Within 3 km

\$116,769 avg household income

39.4 AVG AGE

within 3 km





### CONTACT INFORMATION

#### DAVID LEES

Executiv