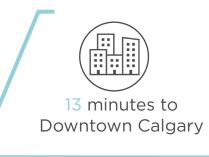

#### Potenial Uses:

- Bakery
- Barbershop
- Dentist
- Education/tutoring
- Ethnic food store
- Small format liquor
- Specialty medical
- Quick service restaurant

39 avg age

Within 3 km

6 minutes to the Trans-Canada Highway

15 minutes to Calgary International Airport