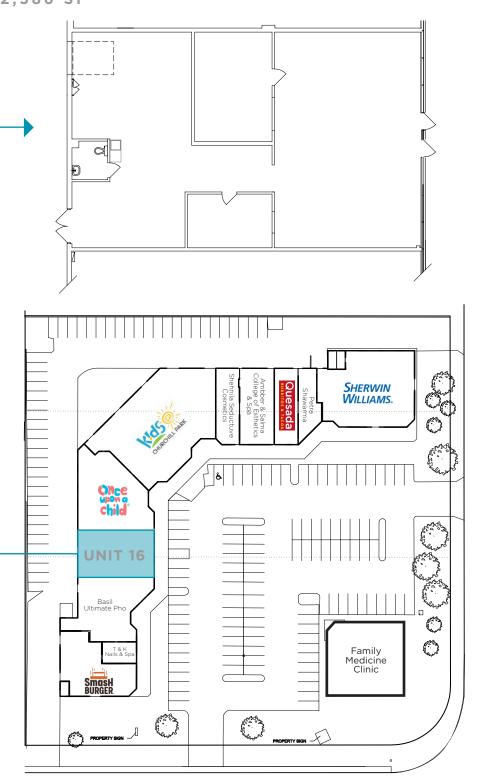

### Floor Plan

### Unit 16

2,586 SF

### Property Information

Available Space:Unit 16: 2,586 sfAvailability:90 - 120 days' noticeRates:MarketOp Costs:\$16.69<br/>\*not including utilities,<br/>metered separatelyTerm:5-10 Years