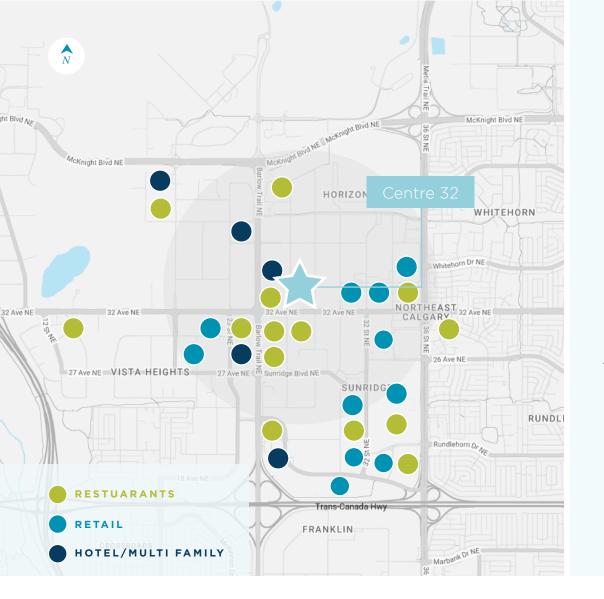

### Property Highlights

- Located along 32 Ave NE (27,000 vehicles per day)
- Close proximity to Sunridge Mall, Peter Lougheed Centre, Costco, London Town Square, and more.
- Ample surface parking
- Multiple transit stops nearby

#### Potenial Uses:

- Bakery
- Barbershop
- Dentist
- Education/tutoring
- Ethnic food store
- Small format liquor
- Specialty medical
- Quick service restaurant

39 avg age

Within 3 km

6 minutes to the Trans-Canada Highway