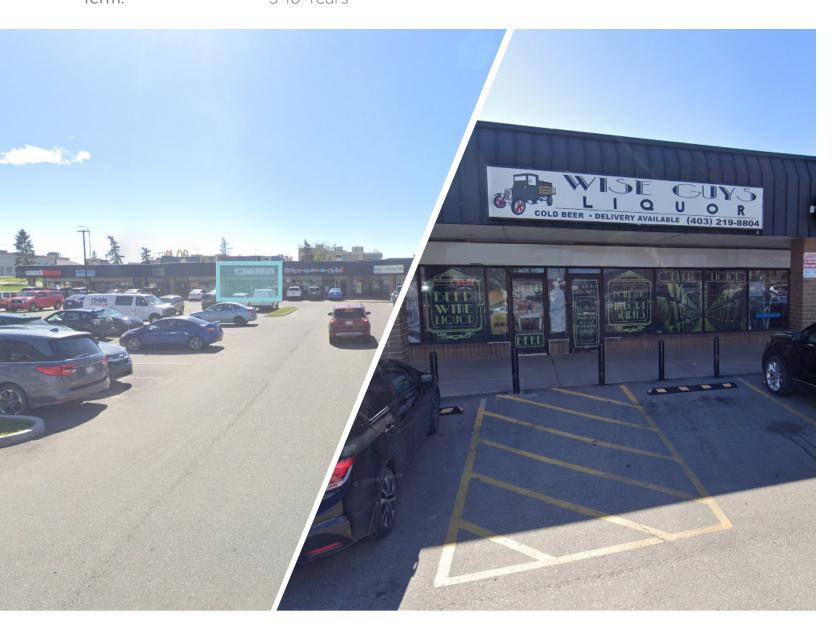

## Welcome to Centre 32

### Property Information

Available Space:Unit 16: 2,586 sfAvailability:90 - 120 days' noticeRates:MarketOp Costs:\$16.69<br/>\*not including utilities,<br/>metered separatelyTerm:5-10 Years

### Property Highlights

- Located along 32 Ave NE (27,000 vehicles per day)
- Close proximity to Sunridge Mall, Peter Lougheed Centre, Costco, London Town Square, and more.
- Ample surface parking
- Multiple transit stops nearby