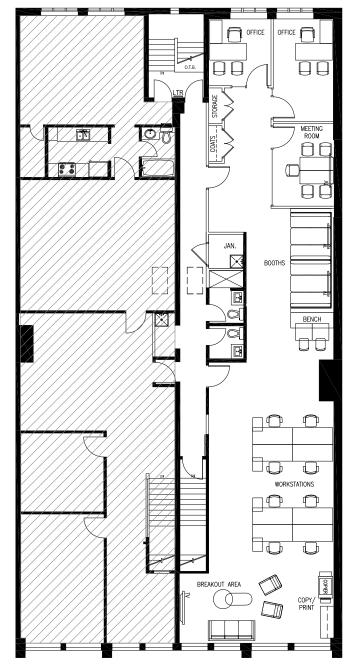

## FLOORPLANS

SECOND FLOOR 2,350 SF

EASTERN AVENUE

161 Bay Street, Suite 1500 Toronto, ON M5J 2S1 | Canada