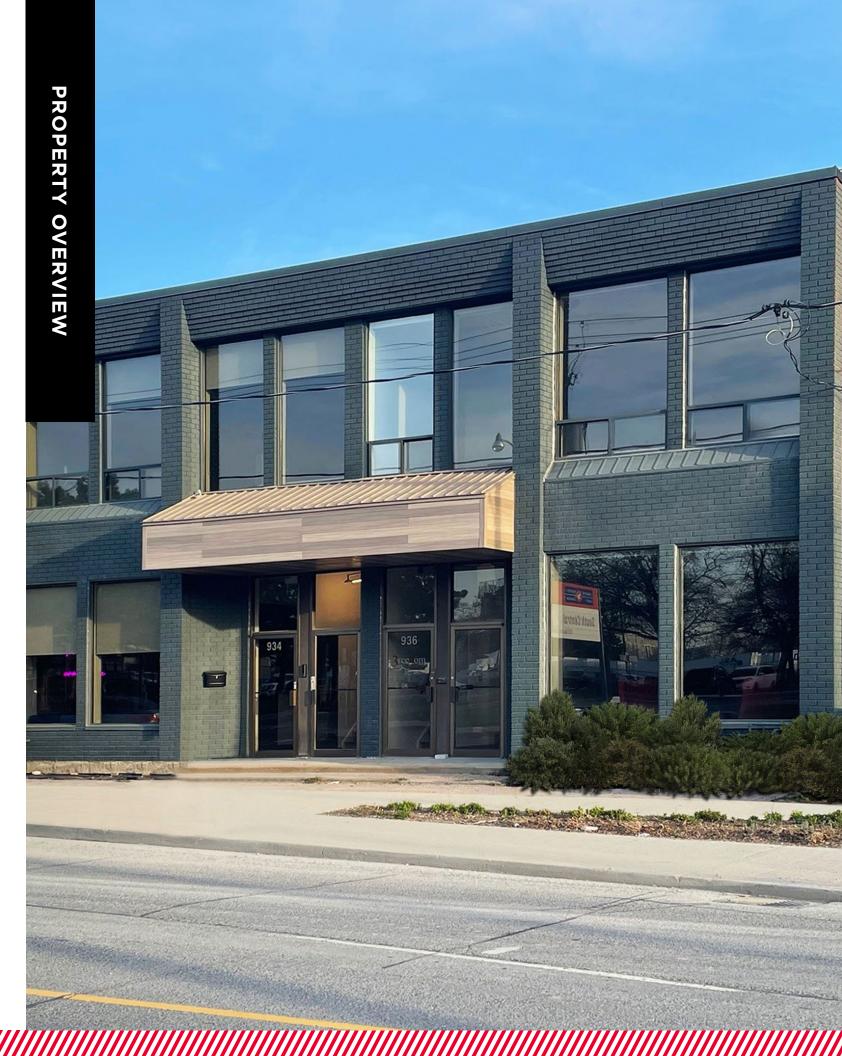

## 936 EASTERN AVENUE Toronto, ON

Flexible Retail/Office Space for Lease in Leslieville

### **WELCOME TO** 936 EASTERN AVENUE

936 Eastern Avenue is located in the Leslieville neighbourhood which is located in the East End of Toronto and is well-known for its vibrant community, arts scene, and diverse culinary offerings. The main commercial strips are along Queen Street East, which includes independent shops, cafés, restaurants, and art galleries. The property offers endless connectivity to the rest of the city with its proximity to three streetcar lines including the 501 Queen, 301 Queen, and the 503 Kingston Rd line. 936 Eastern Avenue provides access to Lakeshore Boulevard and the Don Valley Parkway. This opportunity is well suited for a variety of retail and office uses.