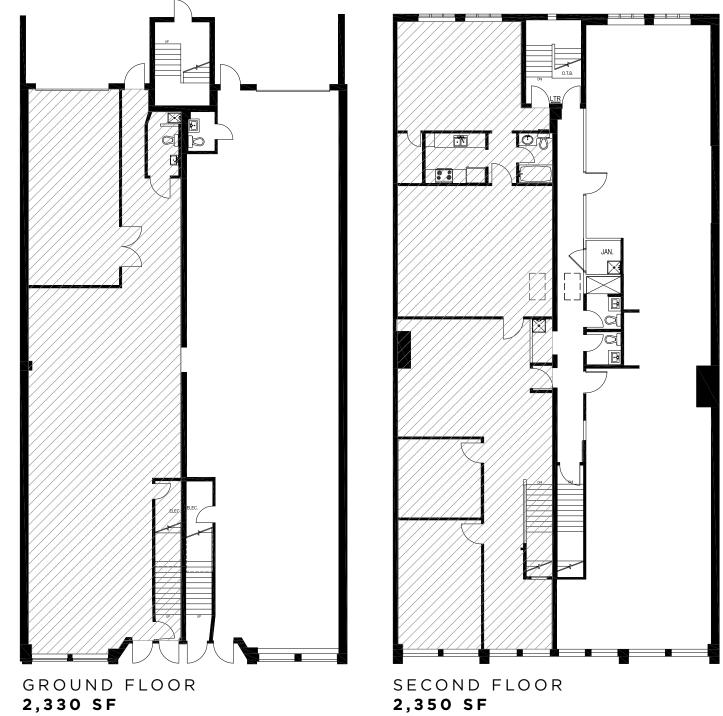

#### FLOORPLANS **ORIGINAL LAYOUT**

#### **TOTAL: 4,680 SF**

EASTERN AVENUE

#### DETAILS

| GROUND FLOOR<br>SECOND FLOOR | 2,330 SF<br>2,350 SF    |
|------------------------------|-------------------------|
| TOTAL                        | 4,680 SF                |
| NET RENT                     | Contact Listing Agents  |
| ADDITIONAL RENT              | \$13.27 PSF (Est. 2024) |
| TERM                         | 5-10 Years              |
| AVAILABILITY                 | Immediate               |