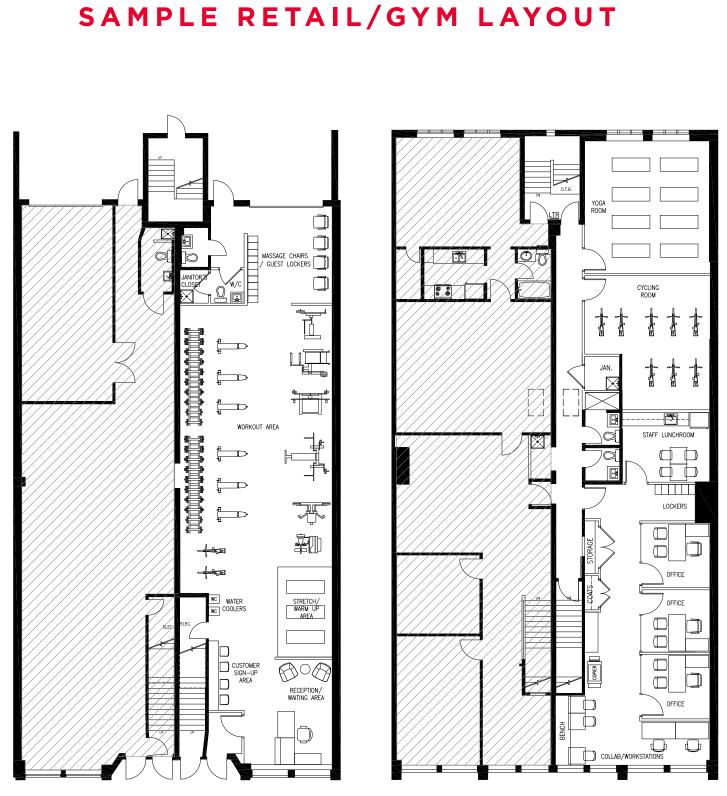

# FLOORPLANS SAMPLE

GROUND FLOOR 2,330 SF

Λ

Ν

EASTERN AVENUE

SECOND FLOOR

2,350 SF

FLOORPLANS