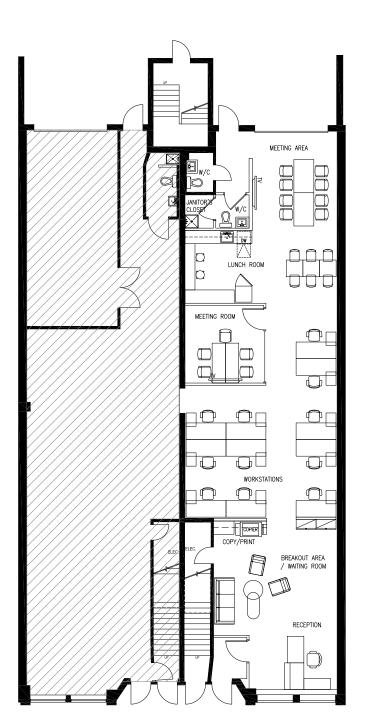

# FLOORPLANS SAMPLE

GROUND FLOOR 2,330 SF

Λ

Ν

EASTERN AVENUE

SECOND FLOOR

2,350 SF

FLOORPLANS

SAMPLE OFFICE LAYOUT

GROUND FLOOR

2,330 SF