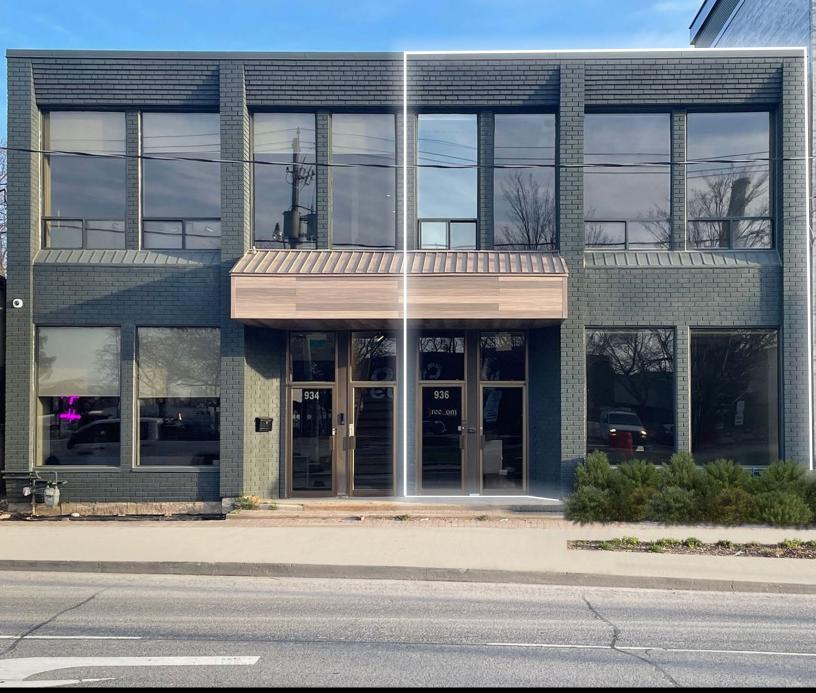

## 936 EASTERN AVENUE Toronto, ON

Flexible Retail/Office Space for Lease in Leslieville

### **WELCOME TO** 936 EASTERN AVENUE

936 Eastern Avenue is located in the Leslieville neighbourhood which is located in the East End of Toronto and is well-known for its vibrant community, arts scene, and diverse culinary offerings. The main commercial strips are along Queen Street East, which includes independent shops, cafés, restaurants, and art galleries. The property offers endless connectivity to the rest of the city with its proximity to three streetcar lines including the 501 Queen, 301 Queen, and the 503 Kingston Rd line. 936 Eastern Avenue provides access to Lakeshore Boulevard and the Don Valley Parkway. This opportunity is well suited for a variety of retail and office uses.