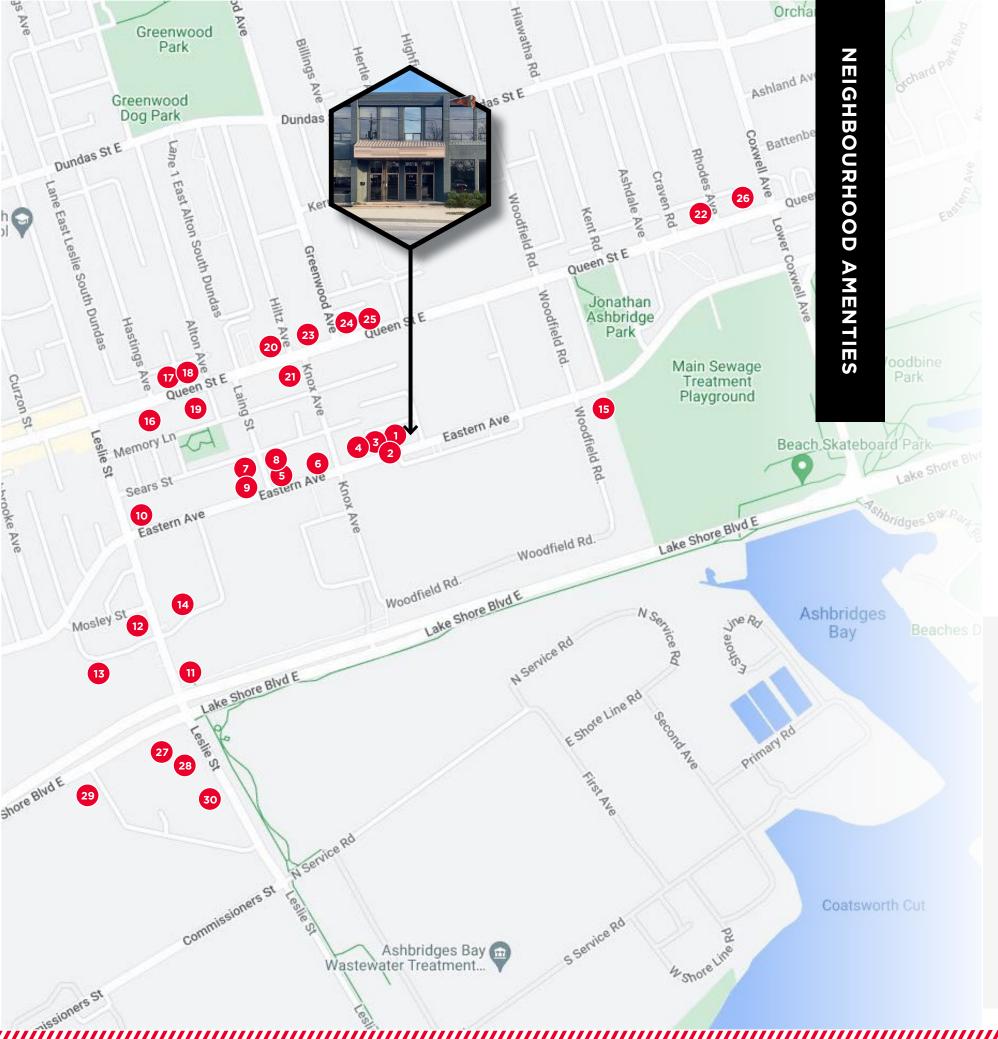

#### **NEIGHBOURHOOD** AMENITIES

|           | 16. Tom&Sawyer                       |
|-----------|--------------------------------------|
|           | 17. Jules Bistro                     |
| rvices    | 18. Lloyd's                          |
| roup      | 19. Betty's East                     |
| e         | 20. Toris Bakeshop                   |
| :0        | 21. Flying Squirrel Motorcycle       |
| rding     | 22. Velotique                        |
| 1astering | 23. Coal Miner's Daughter            |
|           | 24. Lambo's Deli                     |
| ng        | 25. The Sidekick                     |
|           | <mark>26</mark> . Mazadar Restaurant |
|           | 27. The Brick Mattress Store         |
|           | 28. Canadian Tire                    |
|           | <mark>29</mark> . Farm Boy           |
| ing Co.   | 30. LCBO                             |

- Britacan 1.
- **Big Coat Media** 2.
- A Leg Up Pet Ser 3.
- Artists Design G 4.
- Dine Alone Store 5.
- L'Express Toront 6.
- **Revolution Reco** 7.
- João Carvalho M 8.
- One Academy 9.
- 10. Black Lab Brewi
- 11. Starbucks
- 12. Dollarama
- 13. FreshCo
- 14. Loblaws
- 15. Rorschach Brew