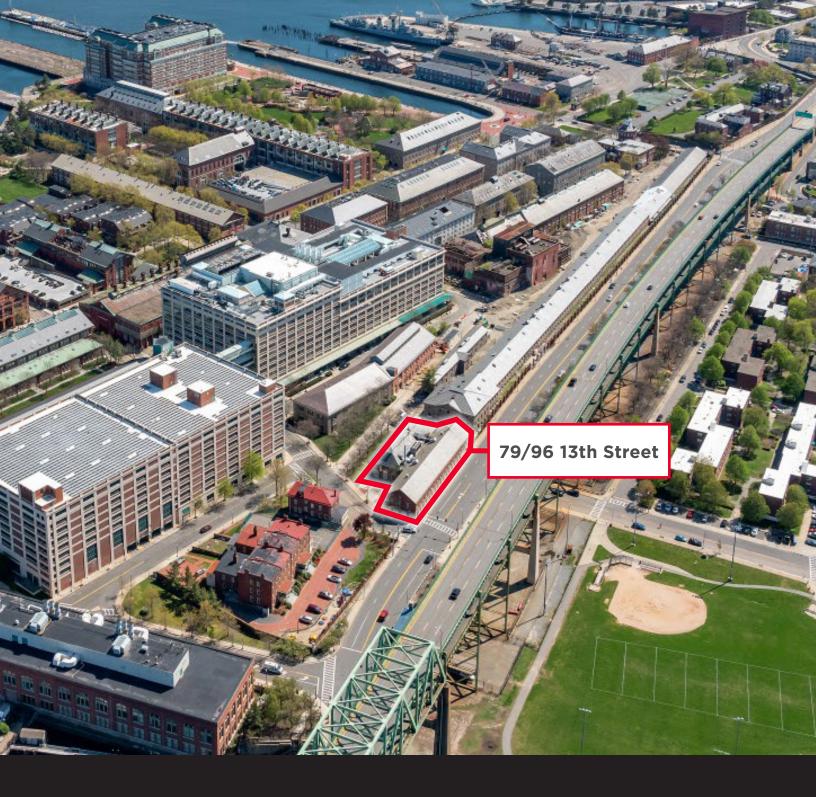

# 79/96 13<sup>TH</sup> STREET

TOUGH TECH, LAB SPACE, OFFICE, AND/OR FLEX IN CHARLESTOWN'S NAVY YARD!

SUITES RANGING FROM 5,100 RSF- 25,800 RSF

# **PROPERTY** SUMMARY —

79/96

I3<sup>™</sup> STREET