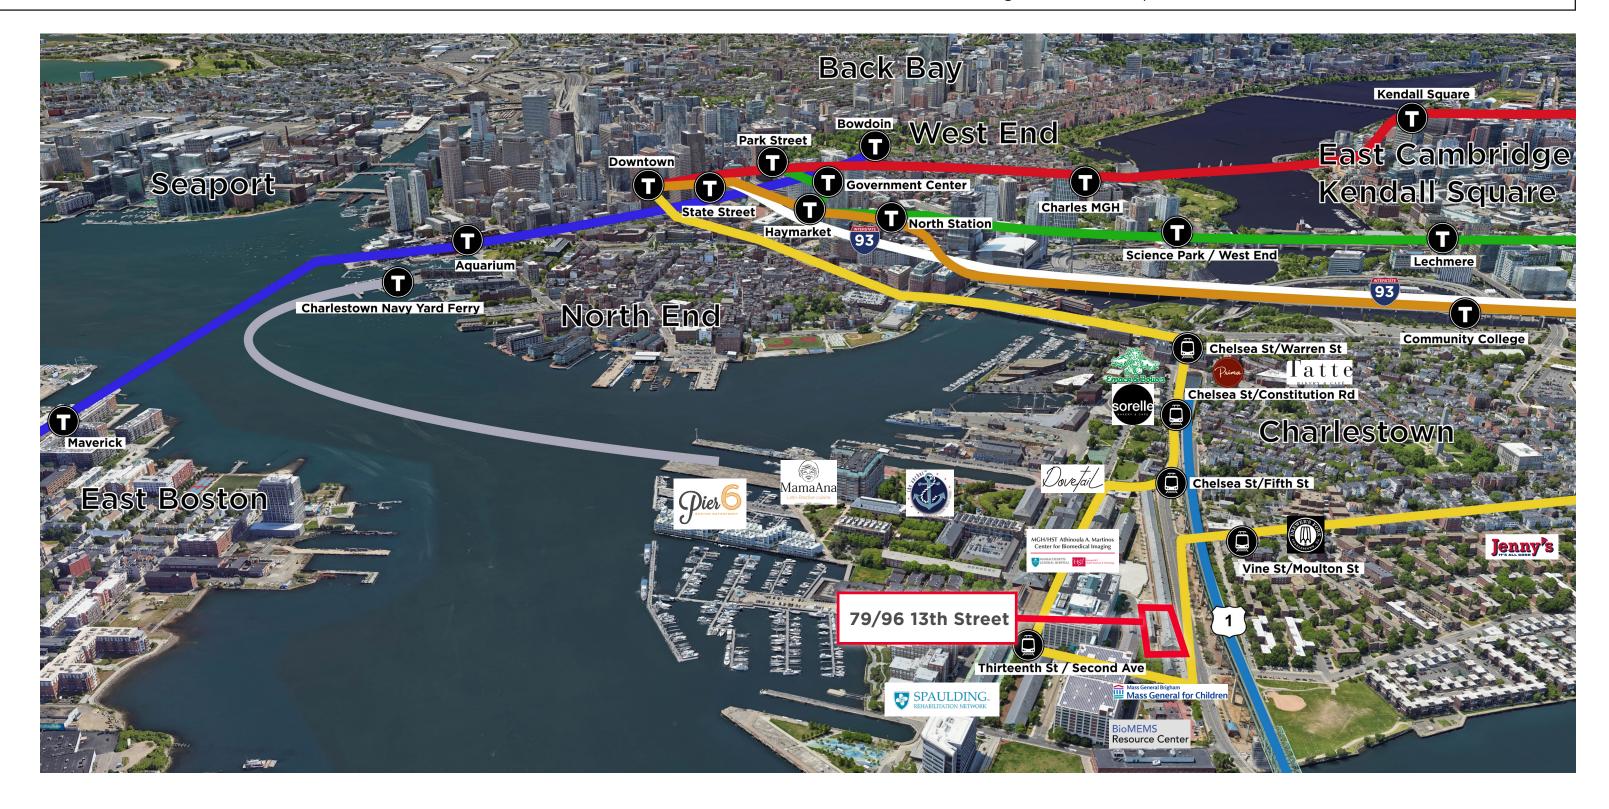

# **AREA** AMENITIES

Home to Mass General and Spaulding Hospitals, the Harbor Walk, the Naval Shipyard Park, and a number of restaurants and cafes:

- 5 min walk to Dovetail and Dunkin.
- 8 min walk to Brewer's Fork.
- 10 min walk to The Anchor Beer Garden, Mama Ana, and Pier 6.
- 15 min walk to Tatte Bakery, Prima Steakhouse, Emack and Bolio's, Sorelle Bakery, and Jenny's.

# TRANSPORTATION TIMES

The property is easily accessible from downtown Boston by car, MBTA bus, and water taxi:

- I min walk to #93 MBTA Bus Stop (I3th St @ Fifth Avenue) (O.I miles).
- I min walk to MGH Shuttle (to North Station + Charles/MGH) (0.1 miles).
- 6 min drive (25 min walk) to North Station Commuter Rail (I.3 miles).
- 6 min drive (26 min walk) to Community College Orange Line (I.2 miles).
- 10 min walk to Charlestown Navy Yard Ferry Terminal (0.5 miles).
- 10 min drive to Logan International Airport (4.1 miles).