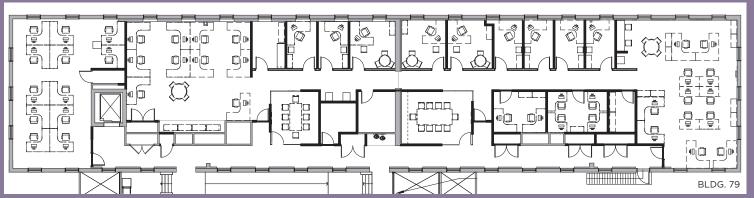

# **FLOOR** PLANS

**BUILDING** 79

**LEVEL 2 | 8,800 RSF** 

**BUILDING** 96

**LEVEL 2 | 5,100 RSF** 

**EXISTING LAB INFRASTRUCTURE,** WHICH INCLUDES: