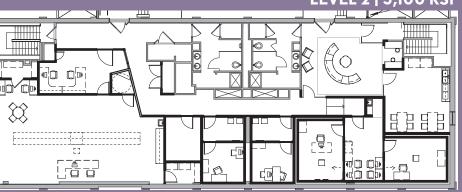

# **FLOOR** PLANS

**BUILDING** 79

**LEVEL 2 | 8,800 RSF** 

**BUILDING** 96

**LEVEL 2 | 5,100 RSF** 

**EXISTING LAB INFRASTRUCTURE,** WHICH INCLUDES: