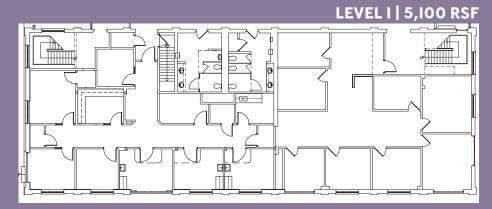

# **FLOOR** PLANS

**BUILDING** 79

**LEVEL 2 | 8,800 RSF** 

**BUILDING** 96

**LEVEL 2 | 5,100 RSF** 

**EXISTING LAB INFRASTRUCTURE,** WHICH INCLUDES: