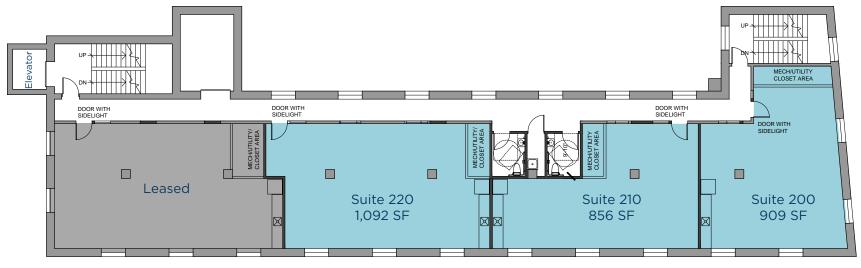

| Suite     | Size     | Lease Rate |
|-----------|----------|------------|
| Suite 10  | 3,611 SF | \$20.00/SF |
| Suite 15  | 1,298 SF | \$20.00/SF |
| Suite 100 | 3,375 SF | \$25.00/SF |
| Suite 110 | 1,605 SF | \$25.00/SF |
| Suite 200 | 909 SF   | \$22.50/SF |
| Suite 210 | 856 SF   | \$22.50/SF |
| Suite 220 | 1,092 SF | \$22.50/SF |

**First Floor - Single Tenant** 

**Second Floor** 