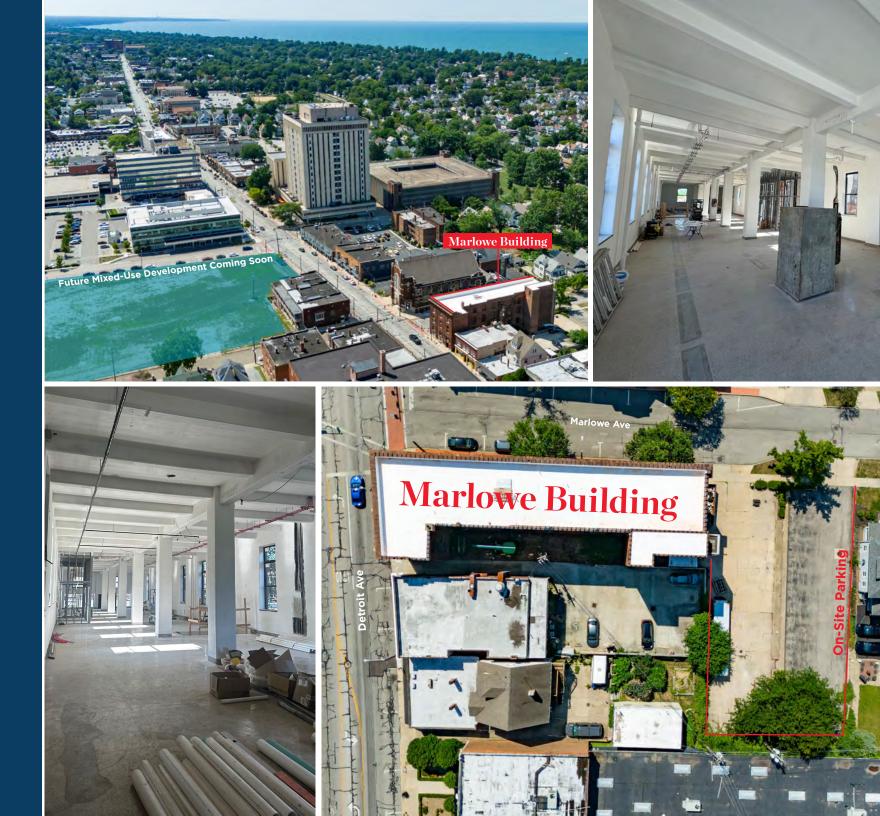

# **Marlowe Building**

- Complete renovation into first class office and retail suites with all new finishes, fixtures, and mechanicals
- Modified Gross Lease: Rent plus in-suite electric & gas
- Excellent natural light with massive windows
- Attached parking lot and metered street spaces
- Walkable to: Ohio City Burrito, Aladdin's, Winking Lizard, Forage, and more
- Rooftop patio bar overlooking Lake Erie coming soon
- Local owner/developer
- New in-suite HVAC units
- All suites available 2/1/2025