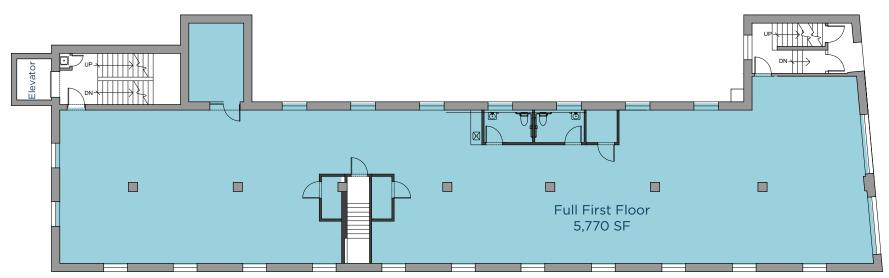

to: Ohio City Burrito, Aladdin's, Winking Lizard, Forage, and more
- Rooftop patio bar overlooking Lake Erie coming soon
- Local owner/developer
- New in-suite HVAC units
- All suites available 2/1/2025





| Suite     | Size     | Lease Rate |
|-----------|----------|------------|
| Suite 10  | 3,611 SF | \$20.00/SF |
| Suite 15  | 1,298 SF | \$20.00/SF |
| Suite 100 | 3,375 SF | \$25.00/SF |
| Suite 110 | 1,605 SF | \$25.00/SF |
| Suite 200 | 909 SF   | \$22.50/SF |
| Suite 210 | 856 SF   | \$22.50/SF |
| Suite 220 | 1,092 SF | \$22.50/SF |

232,662 Population (2024 | 5 Mile)

**38.0** Median Age (2024 | 5 Mile)

**109,220** Households (2024 | 5 Mile)

**\$92,797** Household Income (2024 | 5 Mile)

**7,989** Total Businesses (2024 | 5 Mile)

82,221 Total Employees (2024 | 5 Mile)







**First Floor - Single Tenant** 



**Second Floor** 

# In the Heart of Lakewood





## 14414 DETROIT AVE LAKEWOOD, OHIO 44107

### CONOR REDMAN

Vice President credman@crescorealestate.com +1 216 525 1493

### DAVID LEB

Vice President dleb@crescorealestate.com +1 216 525 1488

Cushman & Wakefield | CRESCO 6100 Rockside Woods Blvd, Suite 200 Cleveland, Ohio 44131

#### crescorealestate.com

©2024 Cushman & Wakefield. All rights reserved. The information contained in this communication is strictly confidential. This information has been obtained from sources believed to be reliable but has not been verified. NO WARRANTY OR REPRESENTATION, EXPRESS OR IMPLIED, IS MADE AS TO THE CONDITION OF THE PROPERTY (OR PROPERTIES) REFERENCED HEREIN OR AS TO THE ACCURACY OR COMPLETENESS OF THE INFORM