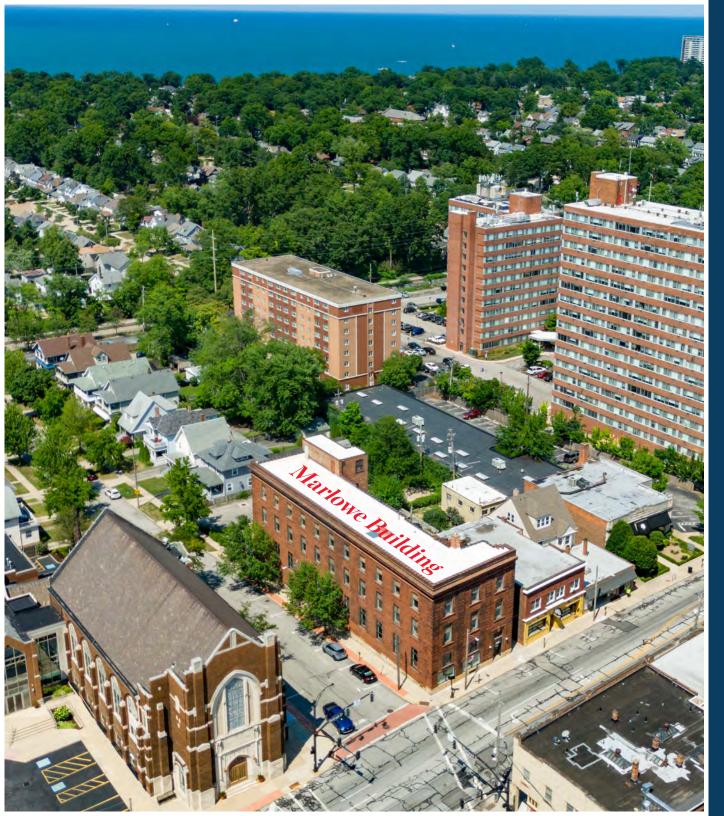

# **Marlowe Building**

- Complete renovation into first class office and retail suites with all new finishes, fixtures, and mechanicals
- Modified Gross Lease: Rent plus in-suite electric & gas
- Excellent natural light with massive windows
- Attached parking lot and metered street spaces
- Walkable to: Ohio City Burrito, Aladdin's, Winking Lizard, Forage, and more
- Rooftop patio bar overlooking Lake Erie coming soon
- Local owner/developer
- New in-suite HVAC units
- All suites available 2/1/2025