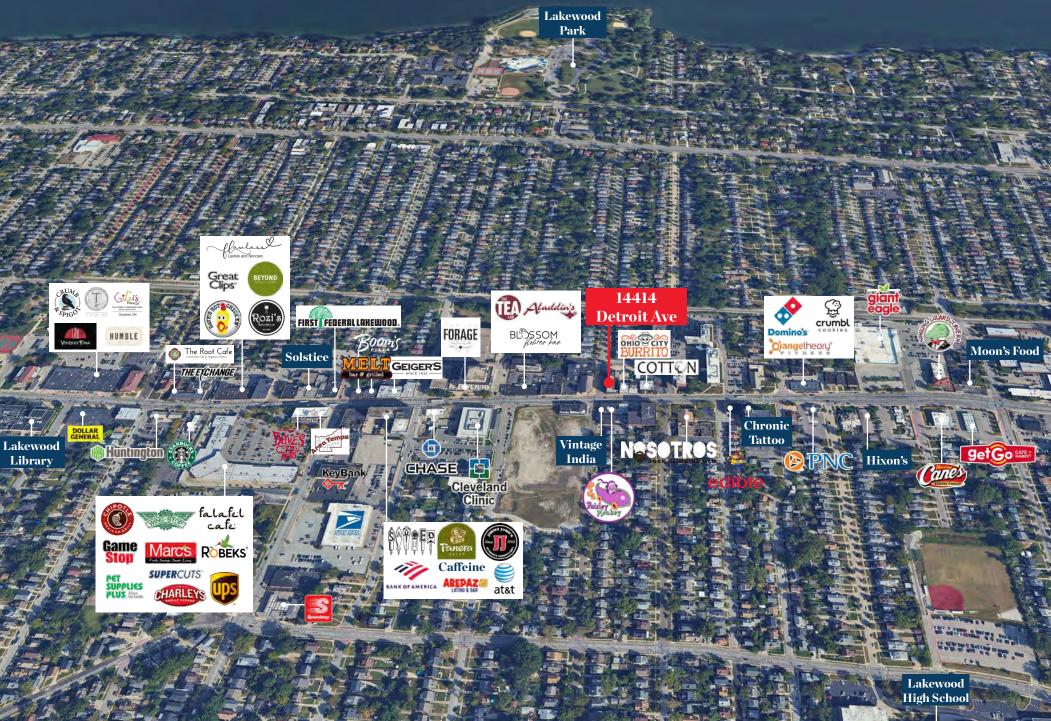

ar overlooking Lake Erie coming soon
- Local owner/developer
- New in-suite HVAC units
- All suites available 2/1/2025





| Suite     | Size     | Lease Rate |
|-----------|----------|------------|
| Suite 10  | 3,611 SF | \$20.00/SF |
| Suite 15  | 1,298 SF | \$20.00/SF |
| Suite 100 | 3,375 SF | \$25.00/SF |
| Suite 110 | 1,605 SF | \$25.00/SF |
| Suite 200 | 909 SF   | \$22.50/SF |
| Suite 210 | 856 SF   | \$22.50/SF |
| Suite 220 | 1,092 SF | \$22.50/SF |

232,662 Population (2024 | 5 Mile)

**38.0** Median Age (2024 | 5 Mile)

**109,220** Households (2024 | 5 Mile)

**\$92,797** Household Income (2024 | 5 Mile)

**7,989** Total Businesses (2024 | 5 Mile)

82,221 Total Employees (2024 | 5 Mile)







**First Floor - Single Tenant** 



**Second Floor** 

# In the Heart of Lakewood





## 14414 DETROIT AVE LAKEWOOD, OHIO 44107

### CONOR REDMAN

Vice President credman@crescorealestate.com +1 216 525 1493

### DAVID LEB

Vice President dleb@crescorealestate.com +1 216 525 1488

Cushman & Wakefield | CRESCO 6100 Rockside Woods Blvd, Suite 200 Cleveland, Ohio 44131

#### crescorealestate.com

©2024 Cushman & Wakefield. All rights reserved. The information contained in this communication is strictly confidential. This information has been obtained from sources believed to be reliable but has not been verified. NO WARRANTY OR REPRESENTATION, EXPRESS OR IMPLIED, IS MADE AS TO THE CONDITION OF THE PROPERTY (OR PROPERTIES) REFERENCED HEREIN OR AS TO THE ACCURACY OR COMPLETENESS OF THE INFORMATION CONTAINED HEREIN, AND SAME IS SUBMITTED SUBJECT TO ERRORS, OMISSIONS, CHANGE OF