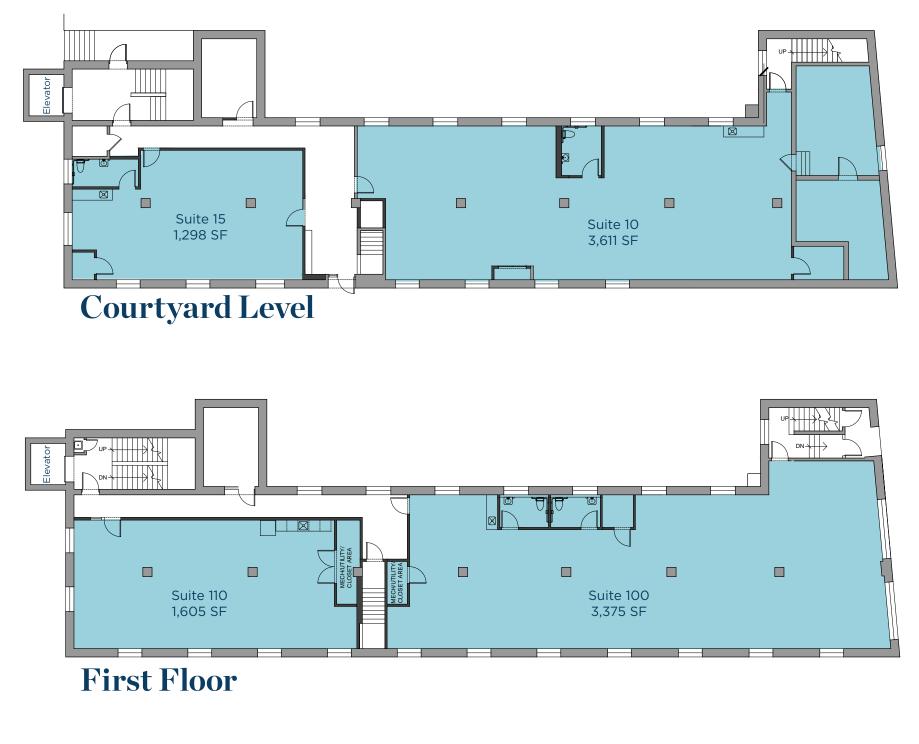

| Suite     | Size     | Lease Rate |
|-----------|----------|------------|
| Suite 10  | 3,611 SF | \$20.00/SF |
| Suite 15  | 1,298 SF | \$20.00/SF |
| Suite 100 | 3,375 SF | \$25.00/SF |
| Suite 110 | 1,605 SF | \$25.00/SF |
| Suite 200 | 909 SF   | \$22.50/SF |
| Suite 210 | 856 SF   | \$22.50/SF |
| Suite 220 | 1,092 SF | \$22.50/SF |

**First Floor - Single Tenant** 

**Second Floor** 