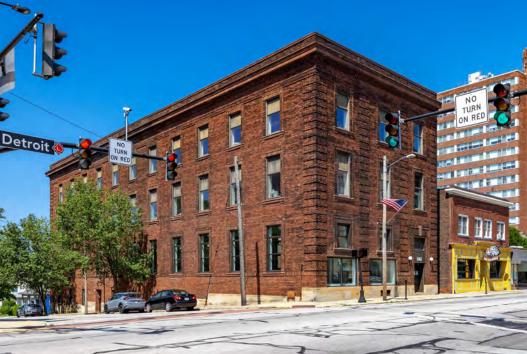

# **Marlowe Building**

- Complete renovation into first class office and retail suites with all new finishes, fixtures, and mechanicals
- Modified Gross Lease: Rent plus in-suite electric & gas
- Excellent natural light with massive windows
- Attached parking lot and metered street spaces
- Walkable to: Ohio City Burrito, Aladdin's, Winking Lizard, Forage, and more
- Rooftop patio bar overlooking Lake Erie coming soon
- Local owner/developer
- New in-suite HVAC units
- All suites available 2/1/2025

## 14414 DETROIT AVE LAKEWOOD, OHIO 44107