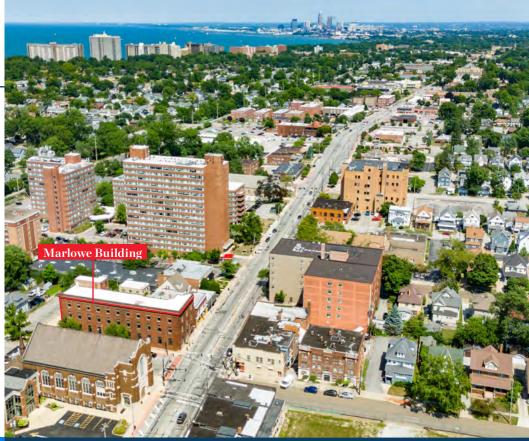

# **Completely Renovated Office and Retail Suites**

FOR LEASE | 14414 DETROIT AVENUE, LAKEWOOD, OHIO 44107

4414

CRESCO

# **Marlowe Building**

- Complete renovation into first class office and retail suites with all new finishes, fixtures, and mechanicals
- Modified Gross Lease: Rent plus in-suite electric & gas
- Excellent natural light with massive windows
- Attached parking lot and metered street spaces
- Walkable to: Ohio City Burrito, Aladdin's, Winking Lizard, Forage, and more
- Rooftop patio bar overlooking Lake Erie coming soon
- Local owner/developer
- New in-suite HVAC units
- All suites available 2/1/2025





| Suite     | Size     | Lease Rate |
|-----------|----------|------------|
| Suite 10  | 3,611 SF | \$20.00/SF |
| Suite 15  | 1,298 SF | \$20.00/SF |
| Suite 100 | 3,375 SF | \$25.00/SF |
| Suite 110 | 1,605 SF | \$25.00/SF |
| Suite 200 | 909 SF   | \$22.50/SF |
| Suite 210 | 856 SF   | \$22.50/SF |
| Suite 220 | 1,092 SF | \$22.50/SF |

232,662 Population (2024 | 5 Mile)

**38.0** Median Age (2024 | 5 Mile)

**109,220** Households (2024 | 5 Mile)

**\$92,797** Household Income (2024 | 5 Mile)

**7,989** Total Businesses (2024 | 5 Mile)

82,221 Total Employees (2024 | 5 Mile)







**First Floor - Single Tenant** 



**Second Floor** 

# In the Heart of Lakewood





## 14414 DETROIT AVE LAKEWOOD, OHIO 44107

### CONOR REDMAN

Vice President credman@crescorealestate.com +1 216 525 14