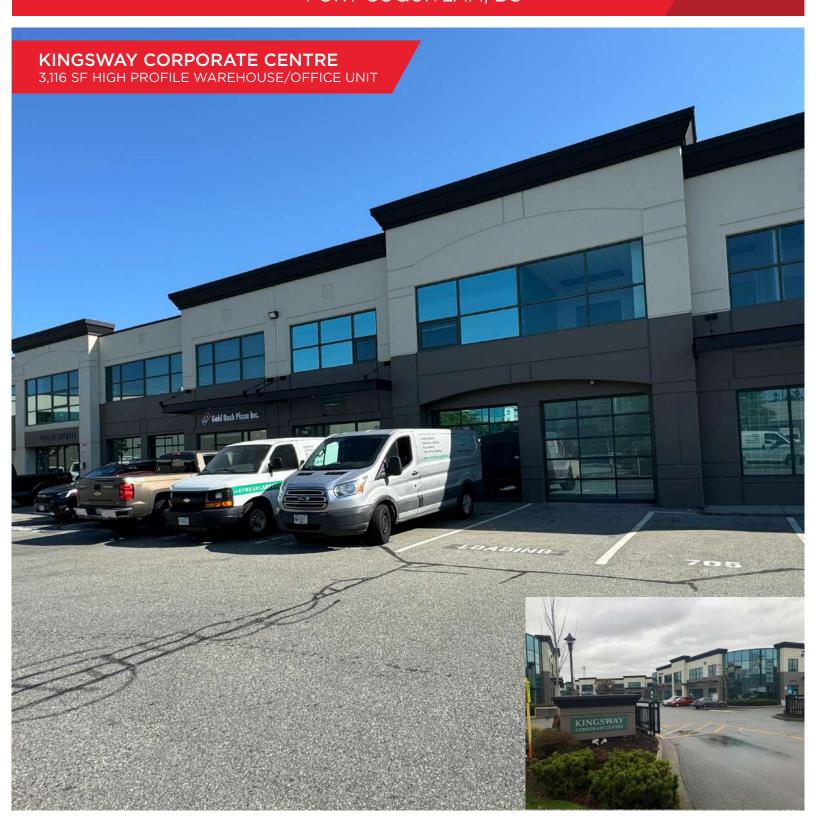

# **FOR SALE UNIT 704 2071 KINGSWAY AVENUE** PORT COQUITLAM, BC

### **LOCATION**

This quality complex is located on a high visibility corner of Kingsway Avenue across from the Port Coquitlam Community Centre. This location is within walking distance of all the amenities of Downtown Port Coquitlam offers easy access to the Lougheed Highway and the Mary Hills Bypass.

### **PROPERTY FEATURES**

- Concrete tilt-up construction (1998)
- Fully sprinklered
- · High profile corporate presence
- · Approximately 21' ceilings in warehouse
- · Radiant tube heating
- · Fluorescent lighting in warehouse
- · Ample natural light to office & warehouse areas
- · HVAC System in office areas
- Office/meeting room on main floor
- Open plan 2nd floor office
- One (1) washroom and kitchenette on main floor
- One (1) washroom and shower room on 2nd floor
- Showroom
- Three (3) designated parking stalls plus visitor stalls throughout the complex