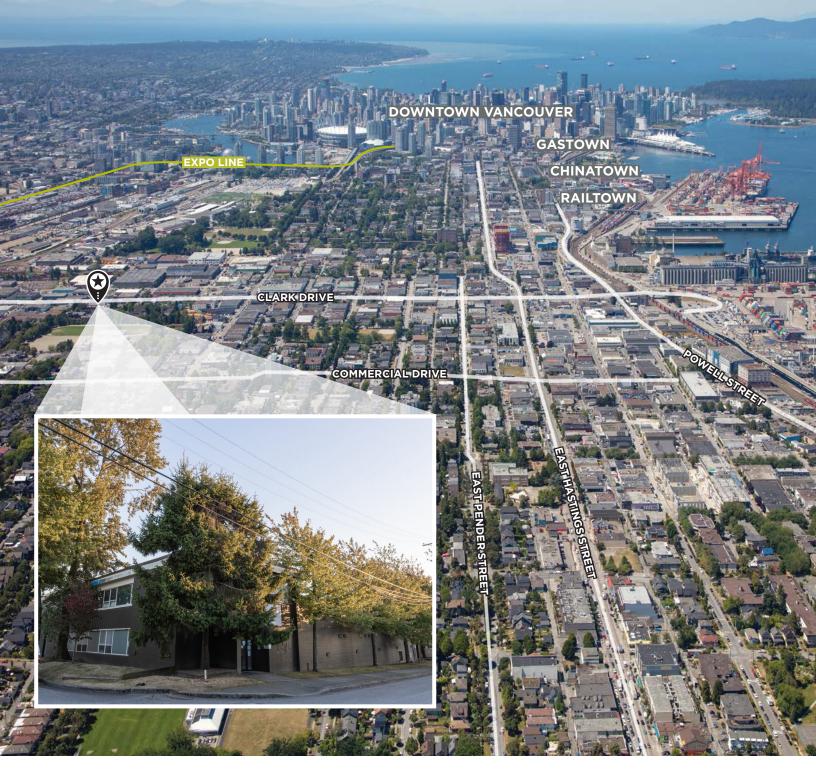

#### LOCATION

The subject property is located in the vibrant Grandview-Woodland neighbourhood of Vancouver. This location is just minutes to Downtown Vancouver, Commercial Drive and major traffic arteries servicing Metro Vancouver while also within walking distance to the VCC SkyTrain Station. Situated just off Clark Drive and a five minute walk from Commercial Drive, this area features a diverse mix of coffee shops, breweries and retail amenities, including Strange Fellows Brewing, Trees Organic Coffee and Fujiya Foods, to name a few.

**ZONING** I-2 light industrial

**AVAILABLE** Immediately **BASE RENT** Contact listing agents

ADDITIONAL RENT \$11.84 PSF, per annum (2023 est.)