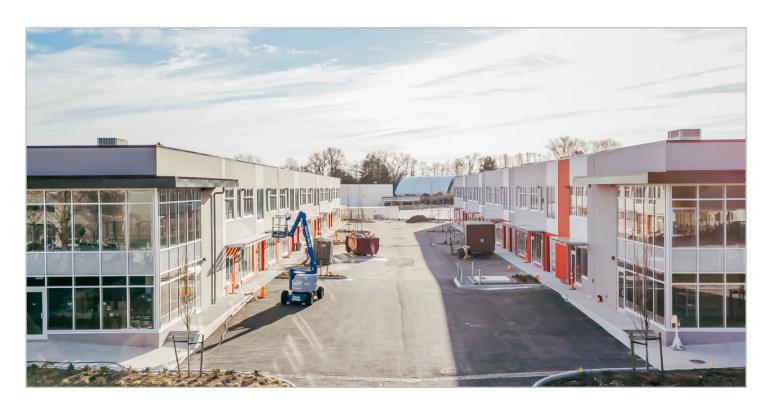

# FOR SALE OR LEASE - IRONWOOD LANDING

# 12122 HORSESHOE WAY UNIT 155 & UNIT 160

RICHMOND, BC

### PROPERTY DESCRIPTION

Brand new, small bay warehouse space located in Ironwood Landing Business Park in South Richmond.

| ZONING       | IB-1 (Industrial Business Park) | PARKING         | 3 Stalls              |
|--------------|---------------------------------|-----------------|-----------------------|
| GROUND FLOOR | 1,692 SF                        | LEASE RATE      | Contact Listing Agent |
| MEZZANINE    | 863 SF                          | ADDITIONAL RENT | Contact Listing Agent |
| TOTAL        | 2,555 SF                        | ASKING PRICE    | Contact Listing Agent |

### **BUILDING FEATURES**

Concrete tilt-up construction

Front loading grade door

23' warehouse ceiling clear height

200 amp, 120/208 volt 3-phase electrical service

300 lbs PSF floor load capacity with sealed concrete on main level