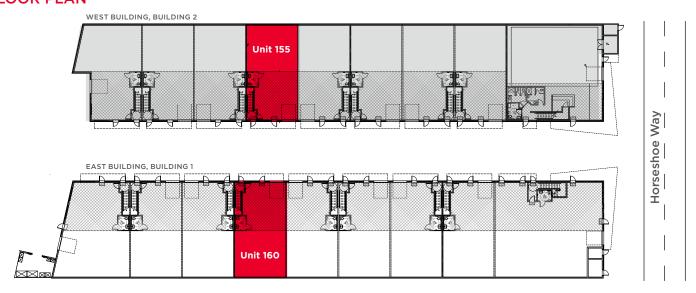

ADDITIONAL RENT | Contact Listing Agent |
| TOTAL        | 2,555 SF                        | ASKING PRICE    | Contact Listing Agent |

### **BUILDING FEATURES**



Concrete tilt-up construction



Front loading grade door



23' warehouse ceiling clear height



200 amp, 120/208 volt 3-phase electrical service



300 lbs PSF floor load capacity with sealed concrete on main level



Comslab structural steel on 2nd level with smoothed troweled concrete finish



Separate entrance to 2nd level office



Enclosed offices with roughed-in HVAC



Ample glazing allowing for plenty of natural light



One (1) handicapped accessible washroom on main level



One (1) roughed-in washroom on 2nd level



Concrete stairway



### UNIT 155 & 160, 12122 HORSESHOE WAY | RICHMOND, BC

### **FLOOR PLAN**



### **LOCATION**

South Richmond is an ideal location for industrial tenants due to its strategic position near major transportation routes and its proximity to the Port of Vancouver. With easy access to Highway 99 and Highway 17, businesses can efficiently transport goods to and from the port, as well as other key markets in the Lower Mainland and beyond. The area also benefits from a skilled workforce and a supportive business environment, making it an attractive choice for industrial businesses looking to establish or expand their operations.



For more information, please contact:

### **Graham Williams**

Industrial Sales & Leasing Associate +1 604 837 1819 graham.williams@cushwake.com

#### Frances Wu Commercial Sales & Leasing

Senior Associate +1 604 639 9356 frances.wu@ca.cushw