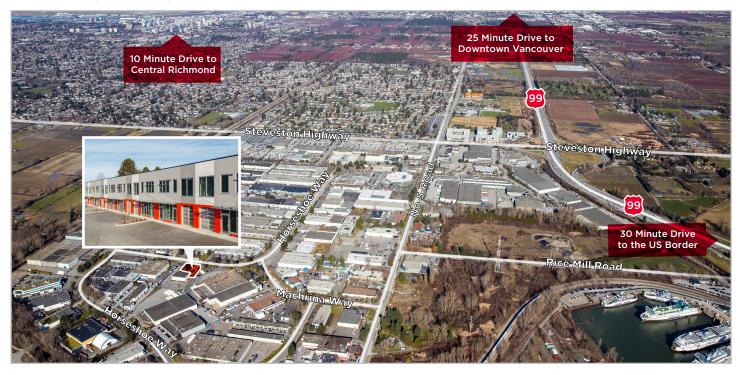

### **LOCATION**

South Richmond is an ideal location for industrial tenants due to its strategic position near major transportation routes and its proximity to the Port of Vancouver. With easy access to Highway 99 and Highway 17, businesses can efficiently transport goods to and from the port, as well as other key markets in the Lower Mainland and beyond. The area also benefits from a skilled workforce and a supportive business environment, making it an attractive choice for industrial businesses looking to establish or expand their operations.