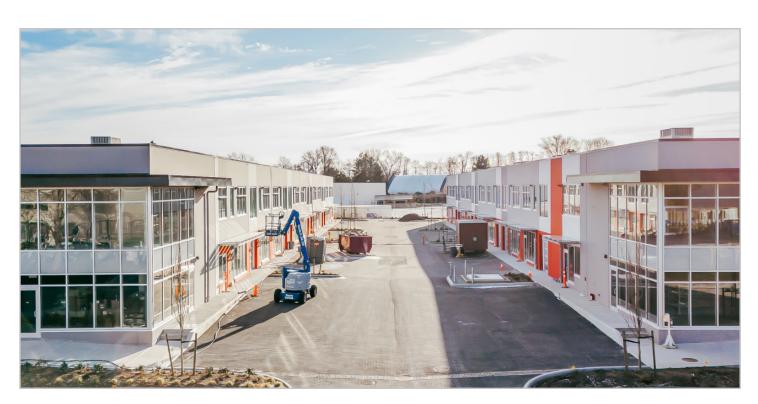

### UNIT 155, 12122 HORSESHOE WAY | RICHMOND, BC

### PROPERTY DESCRIPTION

Brand new, small bay warehouse space located in Ironwood Landing Business Park in South Richmond.

| ZONING       | IB-1 (Industrial Business Park) | PARKING         | 3 Stalls              |
|--------------|---------------------------------|-----------------|-----------------------|
| GROUND FLOOR | 1,692 SF                        | LEASE RATE      | Contact Listing Agent |
| MEZZANINE    | 863 SF                          | ADDITIONAL RENT | Contact Listing Agent |
| TOTAL        | 2,555 SF                        | ASKING PRICE    | Contact Listing Agent |

## UNIT 160, 12122 HORSESHOE WAY | RICHMOND, BC