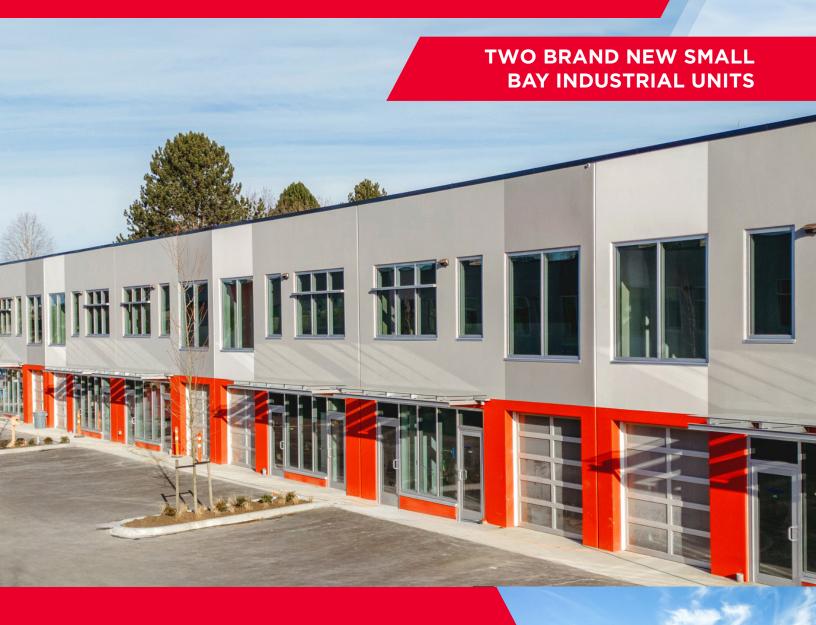

# FOR SALE OR LEASE - IRONWOOD LANDING

# 12122 HORSESHOE WAY UNIT 155 & UNIT 160

RICHMOND, BC

### PROPERTY DESCRIPTION

Brand new, small bay warehouse space located in Ironwood Landing Business Park in South Richmond.

| ZONING       | IB-1 (Industrial Business Park) | PARKING         | 3 Stalls              |
|--------------|---------------------------------|-----------------|-----------------------|
| GROUND FLOOR | 1,692 SF                        | LEASE RATE      | Contact Listing Agent |
| MEZZANINE    | 863 SF                          | ADDITIONAL RENT | Contact Listing Agent |
| TOTAL        | 2,555 SF                        | ASKING PRICE    | Contact Listing Agent |

### **BUILDING FEATURES**

Concrete tilt-up construction

Front loading grade door

23' warehouse ceiling clear height

200 amp, 120/208 volt 3-phase electrical service

300 lbs PSF floor load capacity with sealed concrete on main level

Comslab structural steel on 2nd level with smoothed troweled concrete finish

Separate entrance to 2nd level office

Enclosed offices with roughed-in HVAC

Ample glazing allowing for plenty of natural light

One (1) handicapped accessible washroom on main level

One (1) roughed-in washroom on 2nd level

Concrete stairway