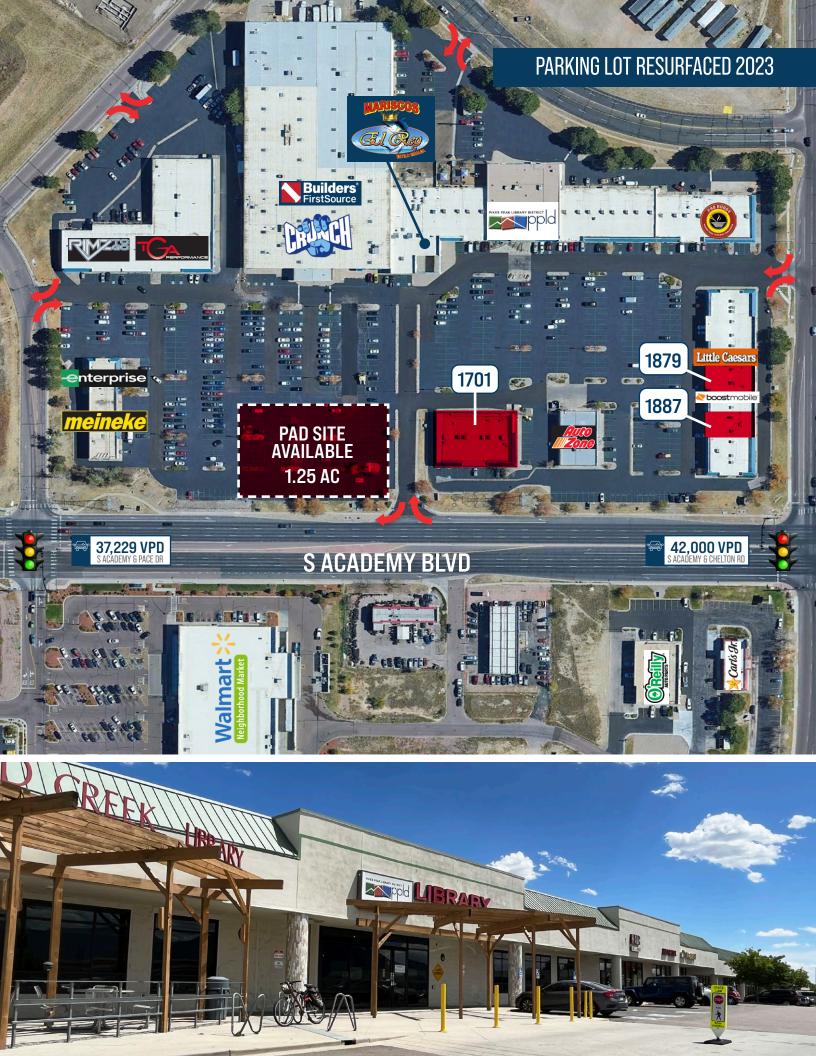

2,072-10,002 SF **RETAIL SPACE** AVAILABLE

**UNDER NEW OWNERSHIP** 

LANDSCAPING & SIGNAGE IMPROVEMENTS COMING 2024

1701-1899 S ACADEMY BLVD COLORADO SPRINGS, CO 80916

# **ACADEMY PLAZA**

## **AVAILABLE SPACE**

**SUITE 1701** 10,002 SF DIVISIBLE TO 2,500 SF

**SUITE 1879** 2,411 SF

**SUITE 1887** AVAILABLE 3/1/25 2,788 SF

**PAD SITE** 

1.25 AC