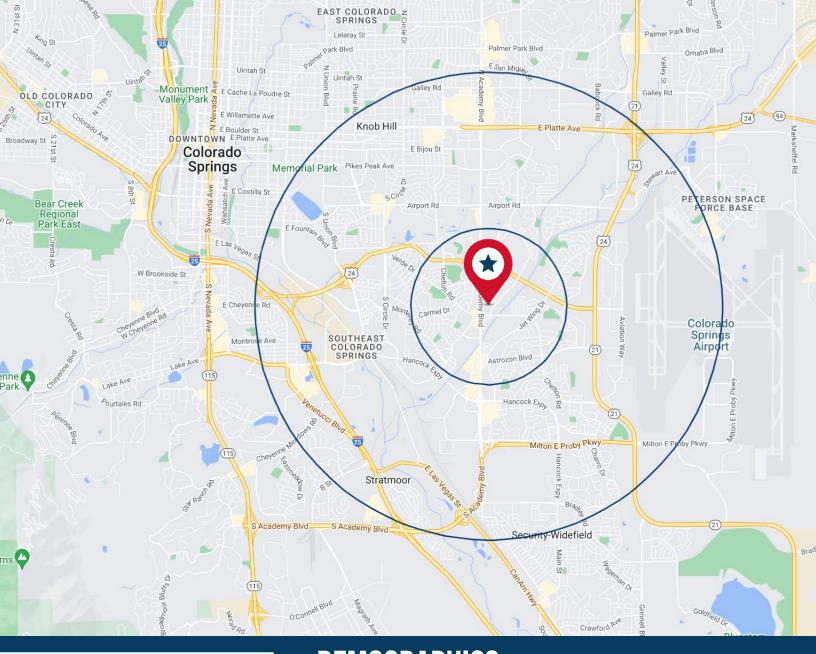

## **DEMOGRAPHICS**

1 MILE RADIUS

**21,832**Total Population

**4,074** Employees

\$61,028 Average HH Income

101,452

Total Population

3 MILE RADIUS **39,850** Employees

\$62,855 Average HH Income