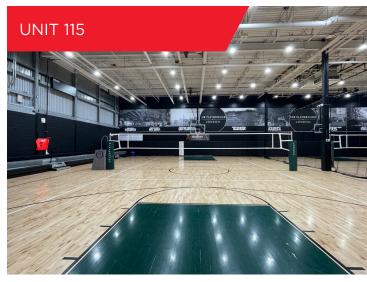

#### **ACTIVITYPLEX**

| UNIT      | AVAILABLE SPACE   |        |
|-----------|-------------------|--------|
|           |                   | Leased |
| Suite 112 | Approx. 3,648 SF  | Leased |
| Suite 115 | Approx. 10,724 SF |        |