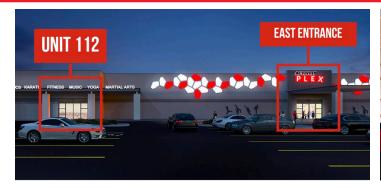

### **ACTIVITY PLEX**

|                                                                                                    | UNIT      | AVAILABLE SPACE | ASKING NET RENT | ADDITIONAL RENT |  |  |
|----------------------------------------------------------------------------------------------------|-----------|-----------------|-----------------|-----------------|--|--|
| Leased                                                                                             | ЕЗВ       | 1,498 SF        | \$18.00 PSF     | \$8.00 PSF*     |  |  |
|                                                                                                    | ЕЗА       | 1,303 SF        | \$18.00 PSF     | \$8.62 PSF*     |  |  |
| Leased                                                                                             |           | 2,485 SF        |                 |                 |  |  |
| Leased                                                                                             |           |                 |                 |                 |  |  |
|                                                                                                    | E6        | 2,032 SF        | \$18.00 PSF     | \$8.62 PSF*     |  |  |
| Leased                                                                                             |           |                 |                 |                 |  |  |
| Leased                                                                                             |           | 2,031 SF        |                 |                 |  |  |
| Leased                                                                                             |           |                 |                 |                 |  |  |
| Leased                                                                                             |           |                 |                 |                 |  |  |
| Leased                                                                                             |           |                 |                 |                 |  |  |
| Leased                                                                                             | SUITE 112 | 3,648 SF        | \$20.00 PSF     | \$13.09 PSF*    |  |  |
|                                                                                                    | SUITE 115 | 10,724 SF       | \$16.00 PSF     | \$13.09 PSF**   |  |  |
| *Additional rent inclusive of building insurance, common area costs and property taxes             |           |                 |                 |                 |  |  |
| **Additional rent inclusive of building insurance, common area costs, property taxes and utilities |           |                 |                 |                 |  |  |
| Anchor tenant operating: ActivityPlex                                                              |           |                 |                 |                 |  |  |

#### **ACTIVITYPLEX**

| UNIT      | AVAILABLE SPACE   |        |
|-----------|-------------------|--------|
|           |                   | Leased |
| Suite 112 | Approx. 3,648 SF  | Leased |
| Suite 115 | Approx. 10,724 SF |        |