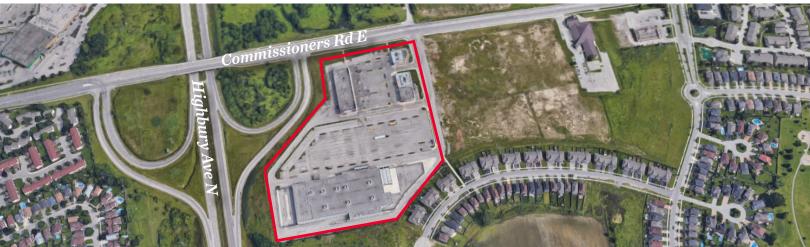

#### ANCHOR TENANT OPERATING: ACTIVITYPLEX

- Zoning: CSA5 which permits a wide range of uses
- Signage: Pylon and Signband available
- Parking: Plenty of on-site parking
- This site is located on the South East corner of Commissioners Road East and Highbury Avenue North
- Easy access to Hwy 401 & Hwy 402
- Located on a major bus route

- Daily traffic counts are 40,000 vehicles per day along Highbury Avenue North and 20,000 along Commissioners Road East
- Close proximity to existing residential and future residential developments
- Tenants open at the property now include: Code Ninjas, KNS Martial Arts, FunVilla, Dance London, Tlny Hoppers, UpLift Performance Training, Smarts Baseball 360, Dominos Pizza etc.