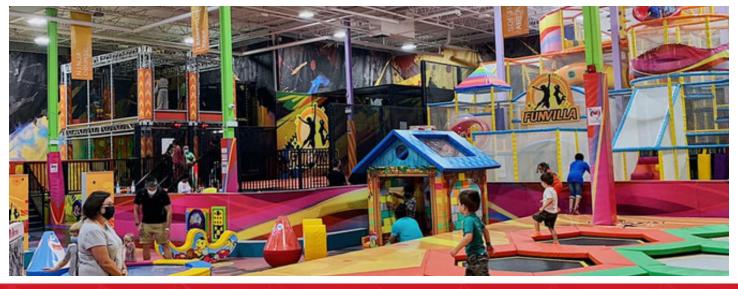

#### ANCHOR TENANT OPERATING: ACTIVITYPLEX

- Zoning: CSA5 which permits a wide range of uses
- Signage: Pylon and Signband available
- Parking: Plenty of on-site parking
- This site is located on the South East corner of Commissioners Road East and Highbury Avenue North
- Easy access to Hwy 401 & Hwy 402
- Located on a major bus route

- Daily traffic counts are 40,000 vehicles per day along Highbury Avenue North and 20,000 along Commissioners Road East
- Close proximity to existing residential and future residential developments
- Tenants open at the property now include: Code Ninjas, KNS Martial Arts, FunVilla, Dance London, Tlny Hoppers, UpLift Performance Training, Smarts Baseball 360, Dominos Pizza etc.