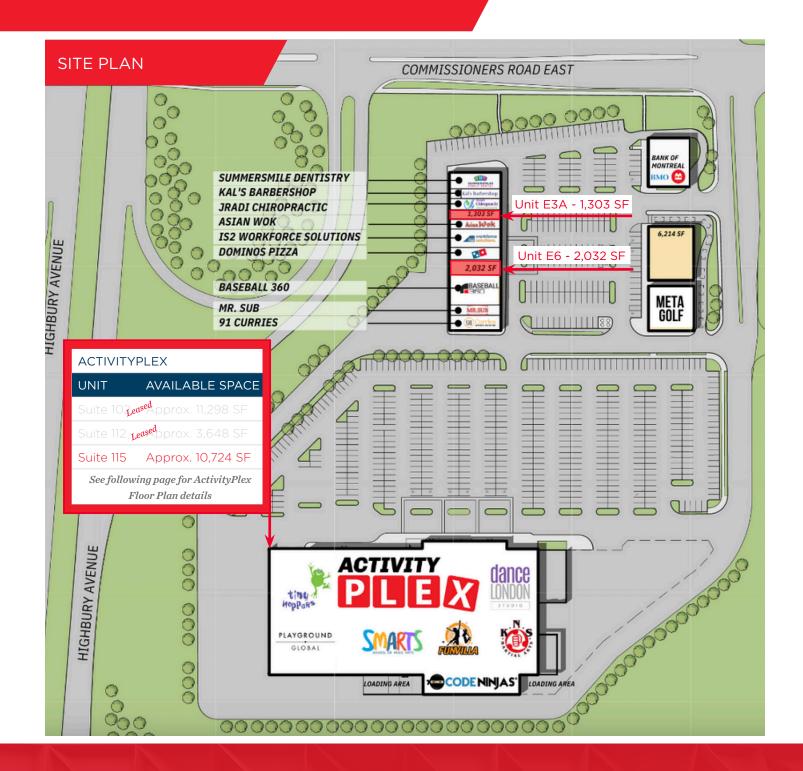

### **ACTIVITY PLEX**

|                                                                                                    | UNIT      | AVAILABLE SPACE | ASKING NET RENT | ADDITIONAL RENT |  |  |
|----------------------------------------------------------------------------------------------------|-----------|-----------------|-----------------|-----------------|--|--|
| Leased                                                                                             | ЕЗВ       | 1,498 SF        | \$18.00 PSF     | \$8.00 PSF*     |  |  |
|                                                                                                    | ЕЗА       | 1,303 SF        | \$18.00 PSF     | \$8.62 PSF*     |  |  |
| Leased                                                                                             |           | 2,485 SF        |                 |                 |  |  |
| Leased                                                                                             |           |                 |                 |                 |  |  |
|                                                                                                    | E6        | 2,032 SF        | \$18.00 PSF     | \$8.62 PSF*     |  |  |
| Leased                                                                                             |           |                 |                 |                 |  |  |
| Leased                                                                                             |           | 2,031 SF        |                 |                 |  |  |
| Leased                                                                                             |           |                 |                 |                 |  |  |
| Leased                                                                                             |           |                 |                 |                 |  |  |
| Leased                                                                                             |           |                 |                 |                 |  |  |
| Leased                                                                                             | SUITE 112 | 3,648 SF        | \$20.00 PSF     | \$13.09 PSF*    |  |  |
|                                                                                                    | SUITE 115 | 10,724 SF       | \$16.00 PSF     | \$13.09 PSF**   |  |  |
| *Additional rent inclusive of building insurance, common area costs and property taxes             |           |                 |                 |                 |  |  |
| **Additional rent inclusive of building insurance, common area costs, property taxes and utilities |           |                 |                 |                 |  |  |
| Anchor tenant operating: ActivityPlex                                                              |           |                 |                 |                 |  |  |

#### **ACTIVITYPLEX**

| UNIT      | AVAILABLE SPACE   |        |
|-----------|-------------------|--------|
|           |                   | Leased |
| Suite 112 | Approx. 3,648 SF  | Leased |
| Suite 115 | Approx. 10,724 SF |        |