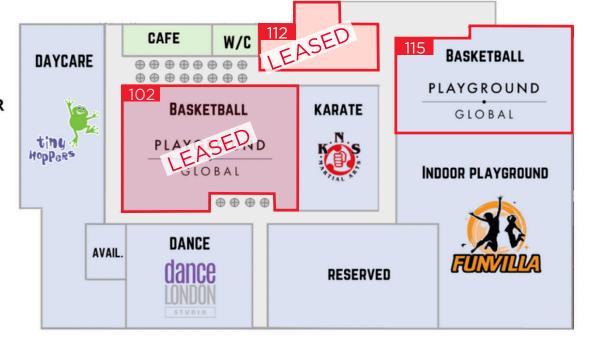

### FLOOR PLAN | ACTIVITY PLEX

#### SECOND FLOOR

### MAIN FLOOR

#### **ACTIVITYPLEX**

| UNIT      | AVAILABLE SPACE   |        |
|-----------|-------------------|--------|
|           |                   | Leased |
| Suite 112 | Approx. 3,648 SF  | Leased |
| Suite 115 | Approx. 10,724 SF |        |