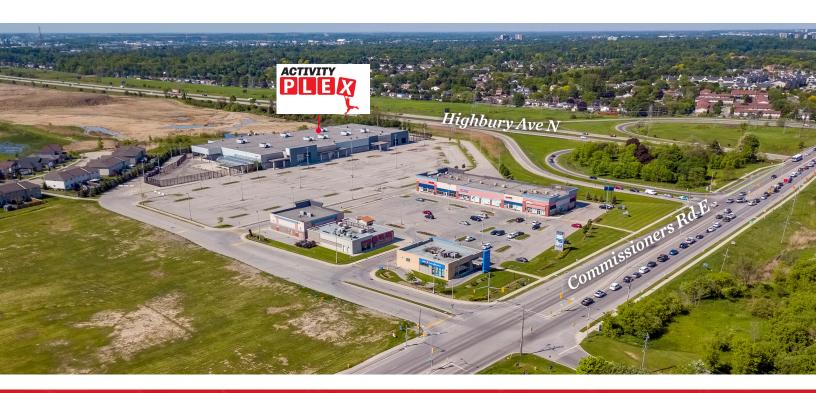

#### ANCHOR TENANT OPERATING: ACTIVITYPLEX

- Zoning: CSA5 which permits a wide range of uses
- Signage: Pylon and Signband available
- Parking: Plenty of on-site parking
- This site is located on the South East corner of Commissioners Road East and Highbury Avenue North
- Easy access to Hwy 401 & Hwy 402
- Located on a major bus route

- Daily traffic counts are 40,000 vehicles per day along Highbury Avenue North and 20,000 along Commissioners Road East
- Close proximity to existing residential and future residential developments
- Tenants open at the property now include: Code Ninjas, KNS Martial Arts, FunVilla, Dance London, Tlny Hoppers, UpLift Performance Training, Smarts Baseball 360, Dominos Pizza etc.