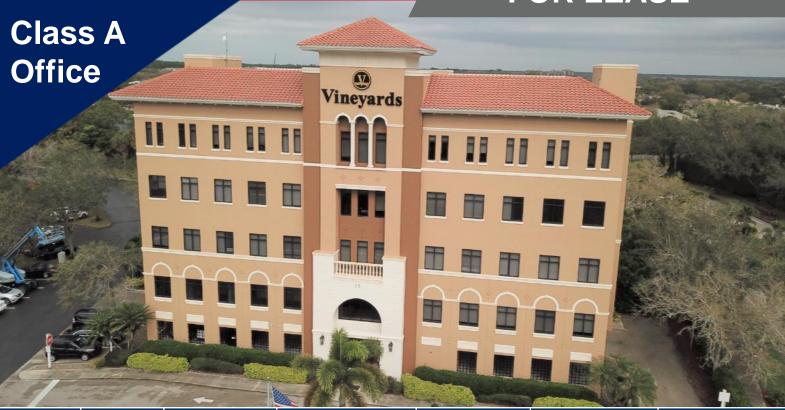

## 75 Vineyards Blvd. Naples, FL 34119

- Elegant Class A Office Building
- Well maintained building
- Security system with controlled 24-hour access
- Close proximity to I-75 (less than 1 mile)
- Waterfront
- · Covered parking garage and surface parking available
- Location is close to many amenities
- Located in an area with diverse demographics and rapid population growth