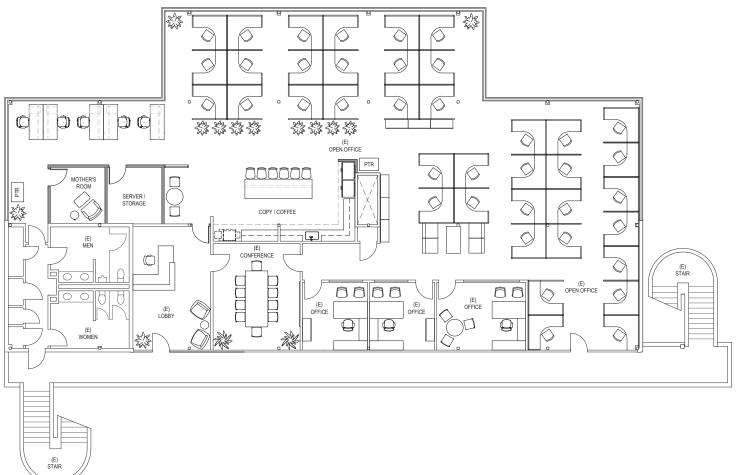

RENGSTORFF AVE

Mountain View, CA

## ±12,853 SF Free-Standing Office Building

# FOR LEASE

Brett Taylor

Tel: +1 650 464 2301 brett.taylor@colliers.com CA License No. 01856608

SIGNAG

#### **Greg Pickett**

Tel: +1 650 320 0226 greg.pickett@cushwake.com CA License No. 01846327



## ±12,853 SF **Free-Standing Office Building**

FOR LEASE

# RENGSTORFF AVE



### **HIGHLIGHTS**

±12,853 SF free-standing office building with incredible signage opportunity



- Modern building renovation, designed by Arc Tec
- Excellent window-line with glass on all four sides
- Prominent corner site near Google headquarters
  - Across street from various restaurants & amenities



High quality market-ready improvements underway



















### SECOND FLOOR / Market-Ready Test Fit Plan

±6,909 SF







### TRANSPORTATION

**MOUNTAIN VIEW** is home to many of the world's largest technology companies including Google, Microsoft, Facebook, Samsung, Intuit, Mozilla, NASA, and many others. 1001 Rengstorff Ave is uniquely situated directly adjacent to Google's Headquarters.

| CalTrain<br>Mountain View Station | Time   |
|-----------------------------------|--------|
| To Palo Alto                      | 15 min |
| To San Francisco                  | 48 min |
| To San Jose                       | 20 min |

South of

26

Miles

| Airports            | Drive  | Distance |
|---------------------|--------|----------|
| San Francisco (SFO) | 24 min | 23 mi    |
| San Jose (SJC)      | 14 min | 12 mi    |
| Oakland (OAK)       | 36 min | 30 mi    |



Liverm

Santa Clara

## RENGSTORFF AVE

##