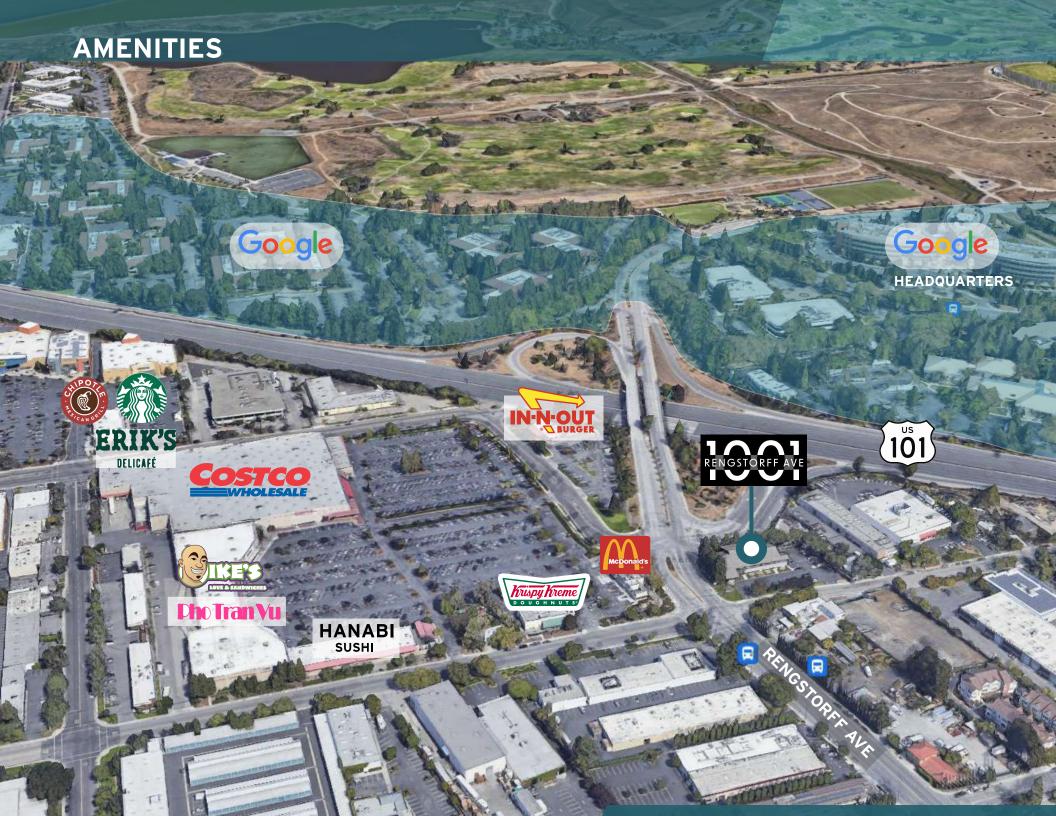

### **HIGHLIGHTS**

±12,853 SF free-standing office building with incredible signage opportunity

- Modern building renovation, designed by Arc Tec
- Excellent window-line with glass on all four sides
- Prominent corner site near Google headquarters
  - Across street from various restaurants & amenities

### TRANSPORTATION

**MOUNTAIN VIEW** is home to many of the world's largest technology companies including Google, Microsoft, Facebook, Samsung, Intuit, Mozilla, NASA, and many others. 1001 Rengstorff Ave is uniquely situated directly adjacent to Google's Headquarters.