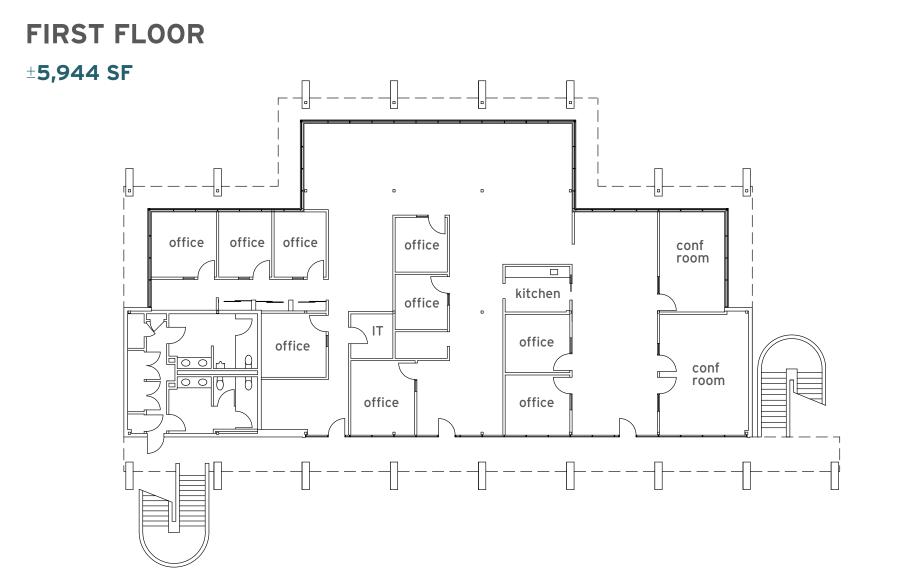

### **HIGHLIGHTS**

±12,853 SF free-standing office building with incredible signage opportunity

- Modern building renovation, designed by Arc Tec
- Excellent window-line with glass on all four sides
- Prominent corner site near Google headquarters
  - Across street from various restaurants & amenities

High quality market-ready improvements underway