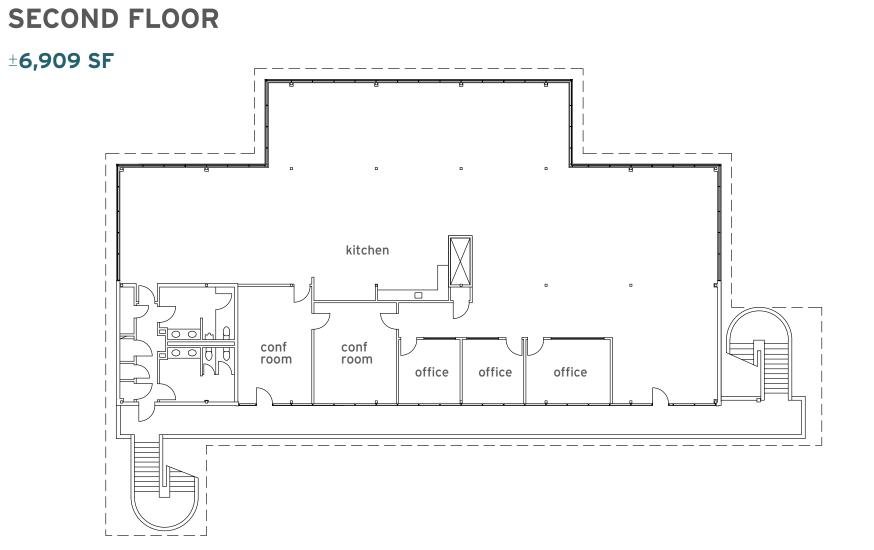

# RENGSTORFF AVE

Mountain View, CA

## ±12,853 SF Free-Standing Office Building

# FOR LEASE

Brett Taylor

Tel: +1 650 464 2301 brett.taylor@colliers.com CA License No. 01856608

SIGNAG

#### **Greg Pickett**

Tel: +1 650 320 0226 greg.pickett@cushwake.com CA License No. 01846327



## ±12,853 SF **Free-Standing Office Building**

FOR LEASE

# RENGSTORFF AVE



### **HIGHLIGHTS**

±12,853 SF free-standing office building with incredible signage opportunity



- Modern building renovation, designed by Arc Tec
- Excellent window-line with glass on all four sides
- Prominent corner site near Google headquarters
  - Across street from various restaurants & amenities



High quality market-ready improvements underway



















### SECOND FLOOR / Market-Ready Test Fit Plan

±6,909 SF







### TRANSPORTATION

**MOUNTAIN VIEW** is home to many of the world's largest technology companies including Google, Microsoft, Facebook, Samsung, Intuit, Mozilla, NASA, and many others. 1001 Rengstorff Ave is uniquely situated directly adjacent to Google's Headquarters.

| CalTrain<br>Mountain View Station | Time   |
|-----------------------------------|--------|
| To Palo Alto                      | 15 min |
| To San Francisco                  | 48 min |
| To San Jose                       | 20 min |

South of

26

Miles

| Airports            | Drive  | Distance |
|---------------------|--------|----------|
| San Francisco (SFO) | 24 min | 23 mi    |
| San Jose (SJC)      | 14 min | 12 mi    |
| Oakland (OAK)       | 3