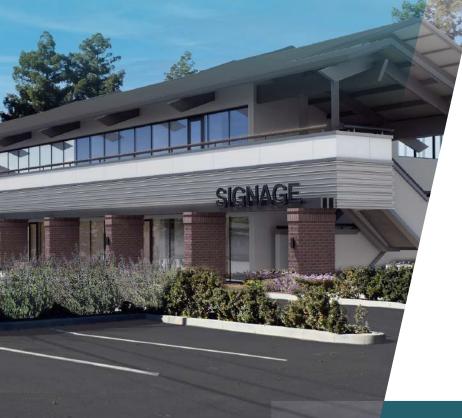

# RENGSTORFF AVE

Mountain View, CA

## ±12,853 SF Free-Standing Office Building

### **HIGHLIGHTS**

±12,853 SF free-standing office building with incredible signage opportunity

- Modern building renovation, designed by Arc Tec
- Excellent window-line with glass on all four sides
- Prominent corner site near Google headquarters
  - Across street from various restaurants & amenities

High quality market-ready improvements underway