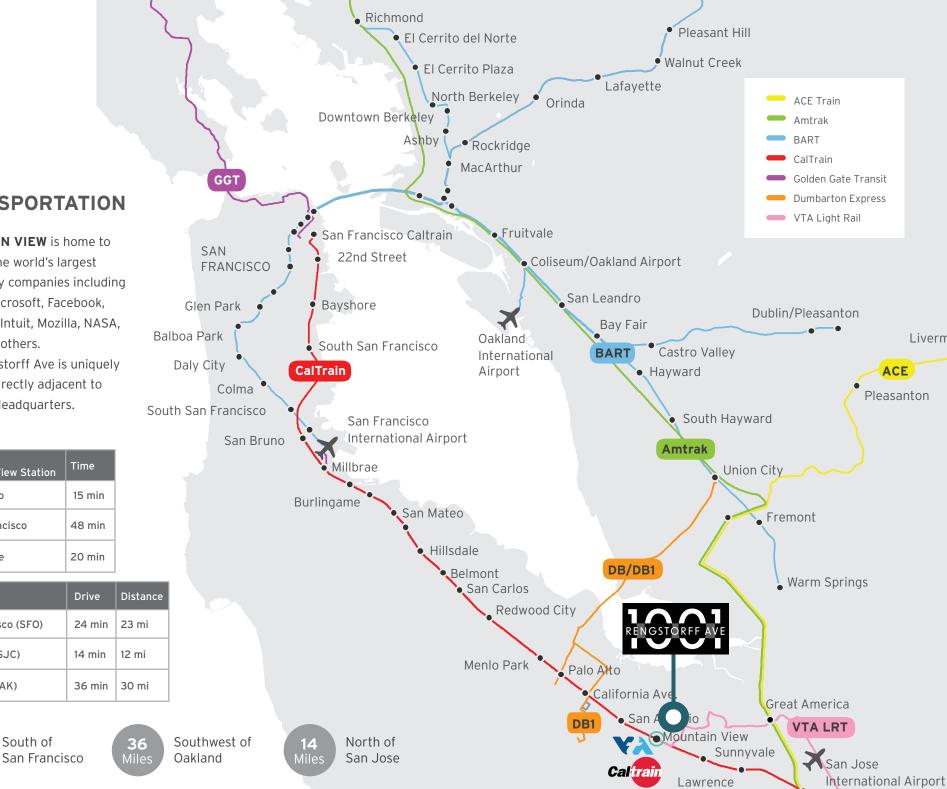

### TRANSPORTATION

**MOUNTAIN VIEW** is home to many of the world's largest technology companies including Google, Microsoft, Facebook, Samsung, Intuit, Mozilla, NASA, and many others. 1001 Rengstorff Ave is uniquely situated directly adjacent to Google's Headquarters.

| CalTrain<br>Mountain View Station | Time   |
|-----------------------------------|--------|
| To Palo Alto                      | 15 min |
| To San Francisco                  | 48 min |
| To San Jose                       | 20 min |

South of

26

Miles

| Airports            | Drive  | Distance |
|---------------------|--------|----------|
| San Francisco (SFO) | 24 min | 23 mi    |
| San Jose (SJC)      | 14 min | 12 mi    |
| Oakland (OAK)       | 36 min | 30 mi    |