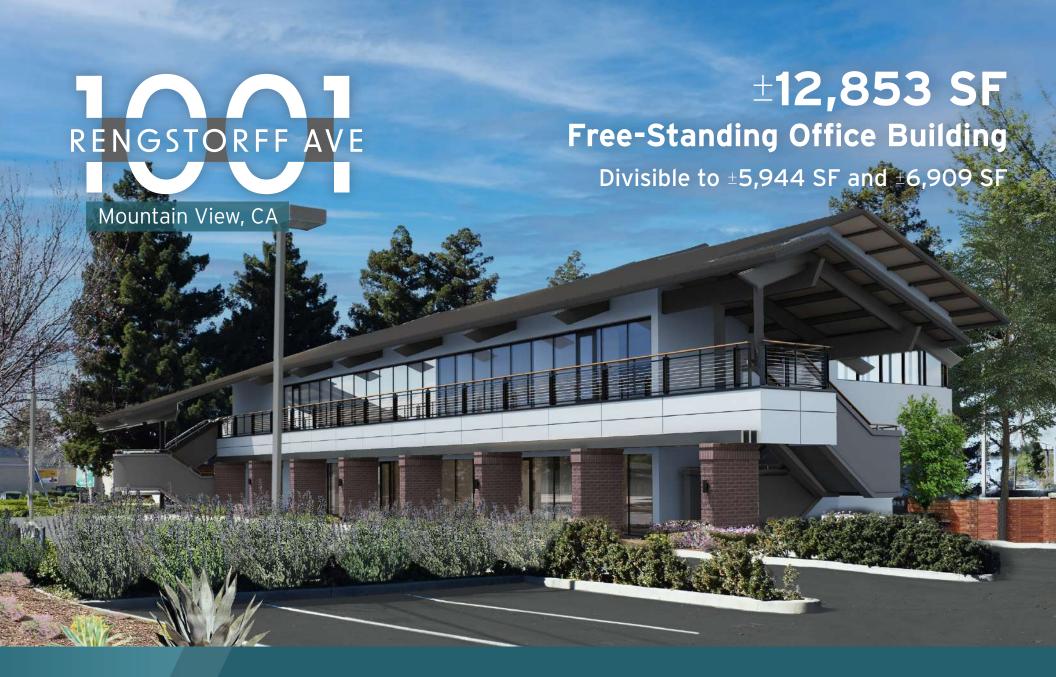

# $\pm$ 12,853 SF Free-Standing Office Building

### **HIGHLIGHTS**

- ±12,853 SF free-standing office building with incredible signage opportunity
- Divisible by Floor
  (First Floor: ±5,944 SF, Second Floor: ±6,909 SF)
- Modern building renovation, designed by Arc Tec
- Excellent window-line with glass on all four sides
- Prominent corner site near Google headquarters
- Across street from various restaurants & amenities
- កំប៉ា High quality market-ready improvements underway
- © Tenant improvement dollars available