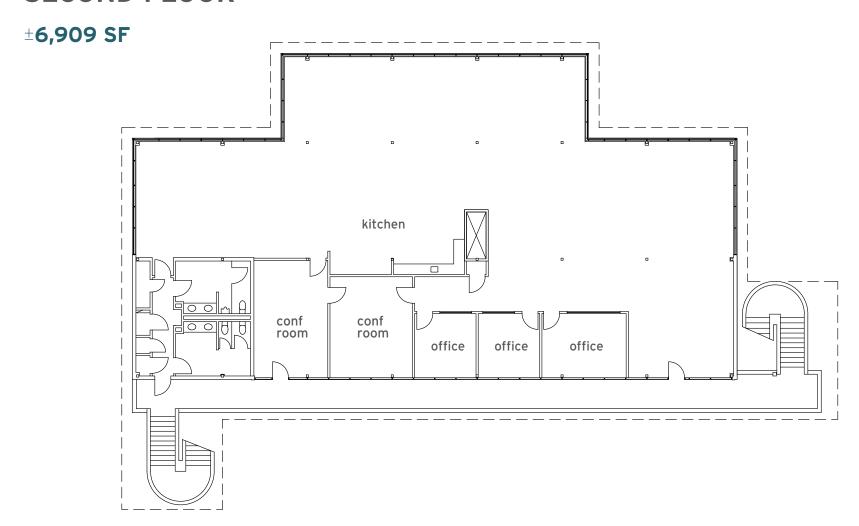

## **SECOND FLOOR**

## **SECOND FLOOR /** Market-Ready Test Fit Plan

±6,909 SF