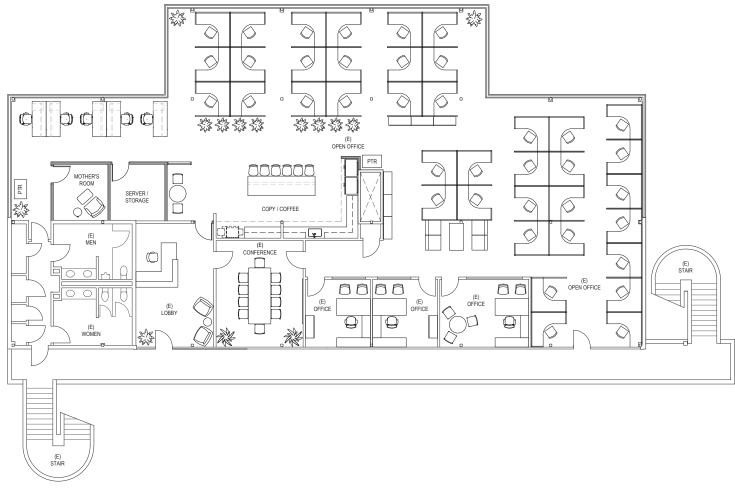

tt.taylor@colliers.com CA License No. 01856608

#### **Greg Pickett**

Tel: +1 650 320 0226 greg.pickett@cushwake.com CA License No. 01846327



# $\pm$ 12,853 SF Free-Standing Office Building

# FOR LEASE

### **HIGHLIGHTS**

- ±12,853 SF free-standing office building with incredible signage opportunity
- Divisible by Floor
  (First Floor: ±5,944 SF, Second Floor: ±6,909 SF)
- Modern building renovation, designed by Arc Tec
- Excellent window-line with glass on all four sides
- Prominent corner site near Google headquarters
- Across street from various restaurants & amenities
- កំប៉ា High quality market-ready improvements underway
- © Tenant improvement dollars available





## **FIRST FLOOR**







## **SECOND FLOOR**







## **SECOND FLOOR /** Market-Ready Test Fit Plan

±6,909 SF











# FOR LEASE



Copyright © 2022 Colliers International. Information herein has been obtained fro sources deemed reliable, however its accuracy cannot be guaranteed. The user is required to conduct their own due diligence and verification.

#### **Brett Taylor**

Tel: +1 650 464 2301 brett.taylor@colliers.com

CA License No. 01856608

#### **Greg Pickett**

Tel: +1 650 320 0226 greg.pickett@cushwake.com CA License No. 01846327

225 West Santa Clara Street, 10th Floor, Suite 1000 | San Jose, CA 95113 Office +1 408 282 3800 | Fax +1 408 282 3855 | Lic. No. 00490878 | colliers.com/siliconvalley