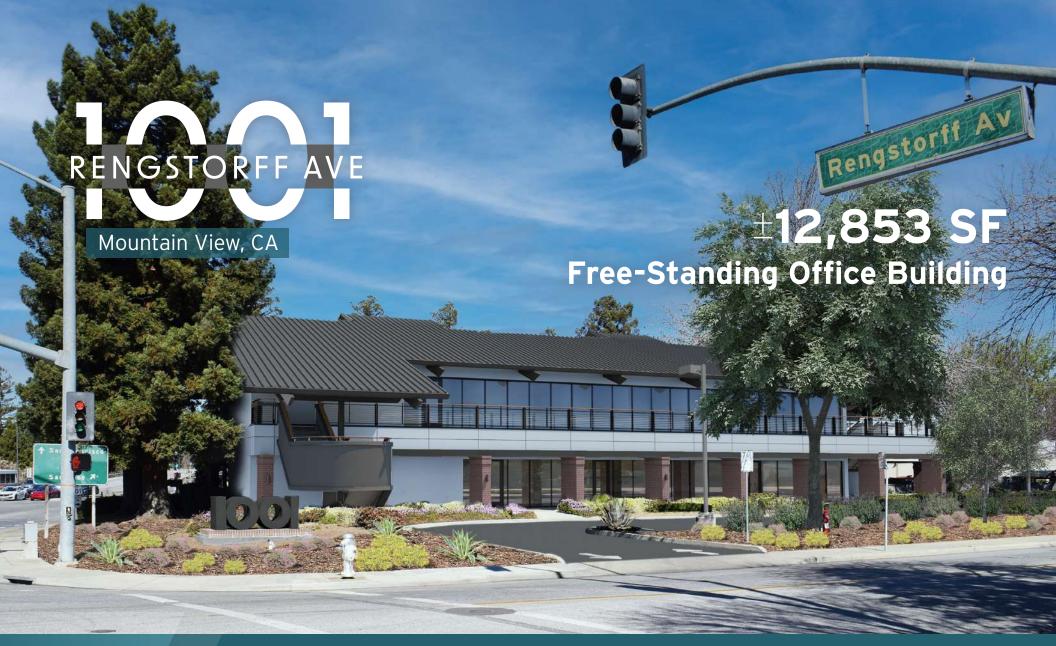

# $\pm$ 12,853 SF Free-Standing Office Building

### **HIGHLIGHTS**

- ±12,853 SF free-standing office building with incredible signage opportunity
- Divisible by Floor
  (First Floor: ±5,944 SF, Second Floor: ±6,909 SF)
- Modern building renovation, designed by Arc Tec
- Excellent window-line with glass on all four sides
- Prominent corner site near Google headquarters
- Across street from various restaurants & amenities
- កំប៉ា High quality market-ready improvements underway
- © Tenant improvement dollars available