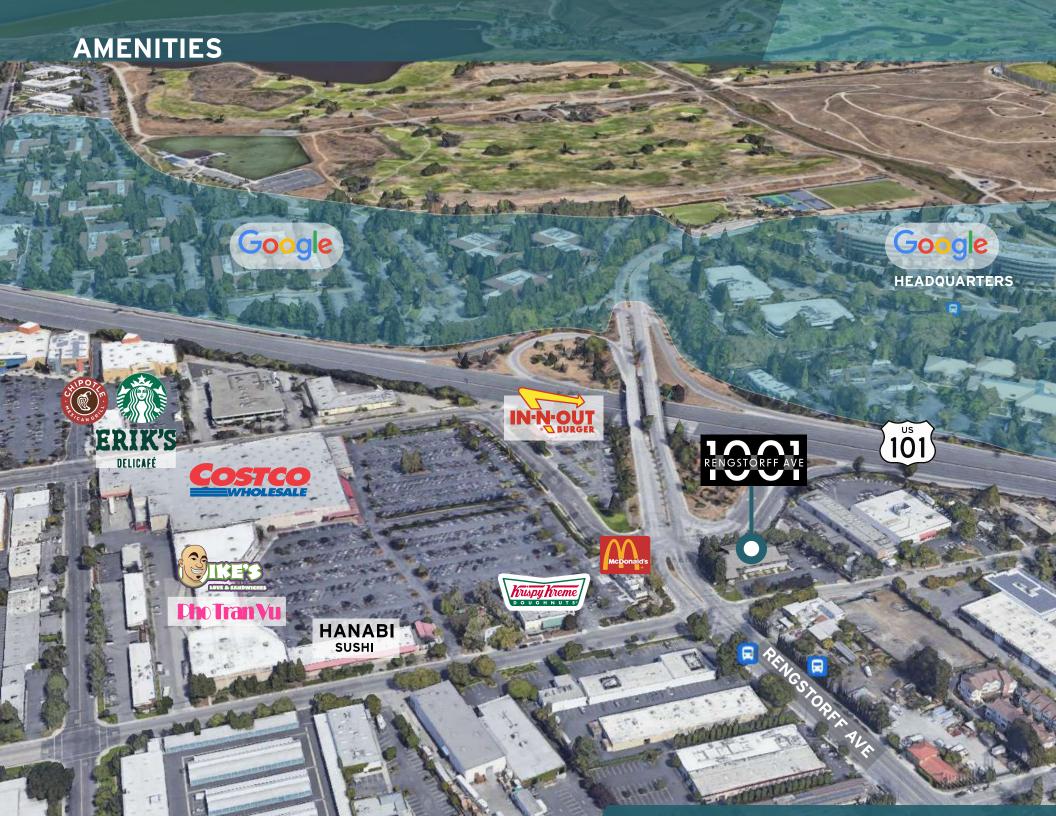

### **HIGHLIGHTS**

- ±12,853 SF free-standing office building with incredible signage opportunity
- Divisible by Floor
  (First Floor: ±5,944 SF, Second Floor: ±6,909 SF)
- Modern building renovation, designed by Arc Tec
- Excellent window-line with glass on all four sides
- Prominent corner site near Google headquarters
- Across street from various restaurants & amenities
- កំប៉ា High quality market-ready improvements underway
- © Tenant improvement dollars available