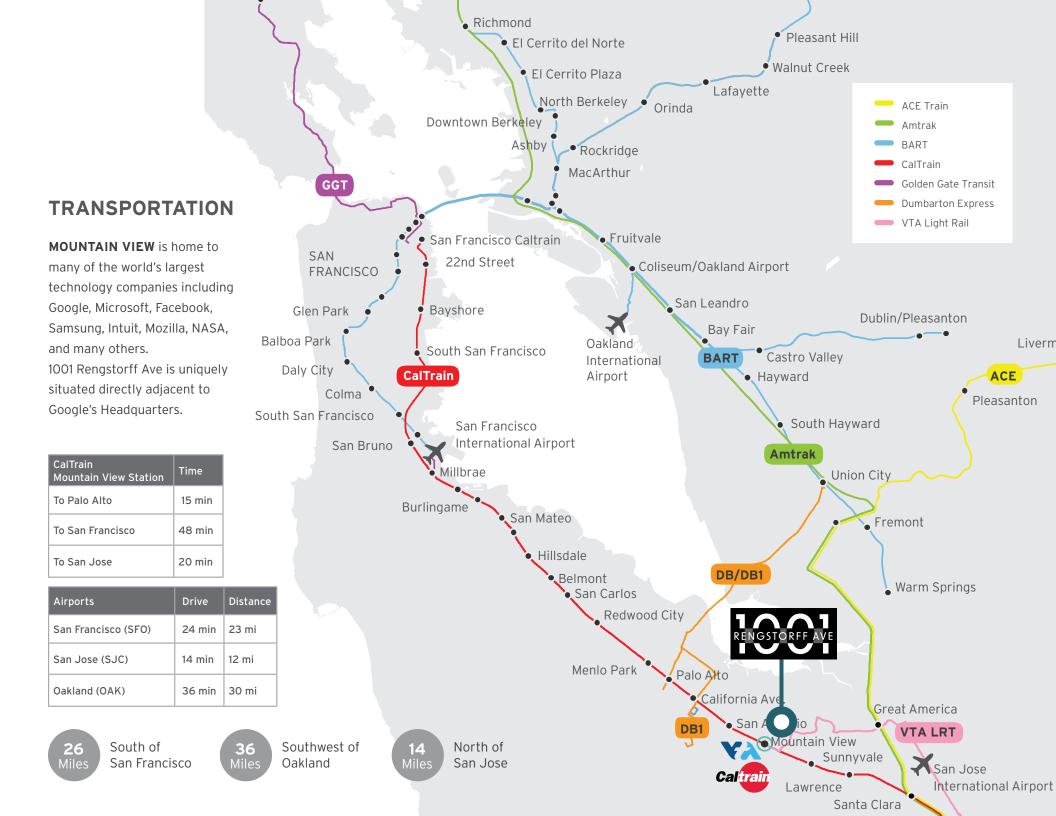

### **HIGHLIGHTS**

- ±12,853 SF free-standing office building with incredible signage opportunity
- Divisible by Floor
  (First Floor: ±5,944 SF, Second Floor: ±6,909 SF)
- Modern building renovation, designed by Arc Tec
- Excellent window-line with glass on all four sides
- Prominent corner site near Google headquarters
- Across street from various restaurants & amenities
- កំប៉ា High quality market-ready improvements underway
- © Tenant improvement dollars available