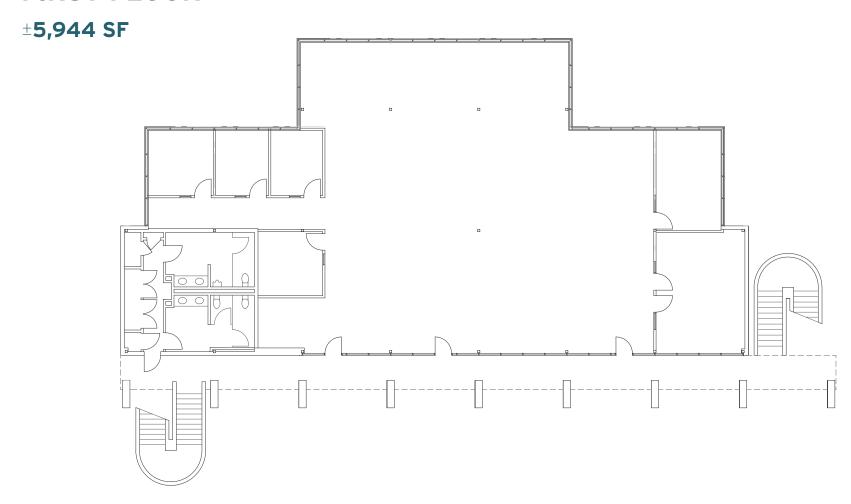

## **FIRST FLOOR**

### **HIGHLIGHTS**

- ±12,853 SF free-standing office building with incredible signage opportunity
- Divisible by Floor
  (First Floor: ±5,944 SF, Second Floor: ±6,909 SF)
- Modern building renovation, designed by Arc Tec
- Excellent window-line with glass on all four sides
- Prominent corner site near Google headquarters
- Across street from various restaurants & amenities
- កំប៉ា High quality market-ready improvements underway
- © Tenant improvement dollars available