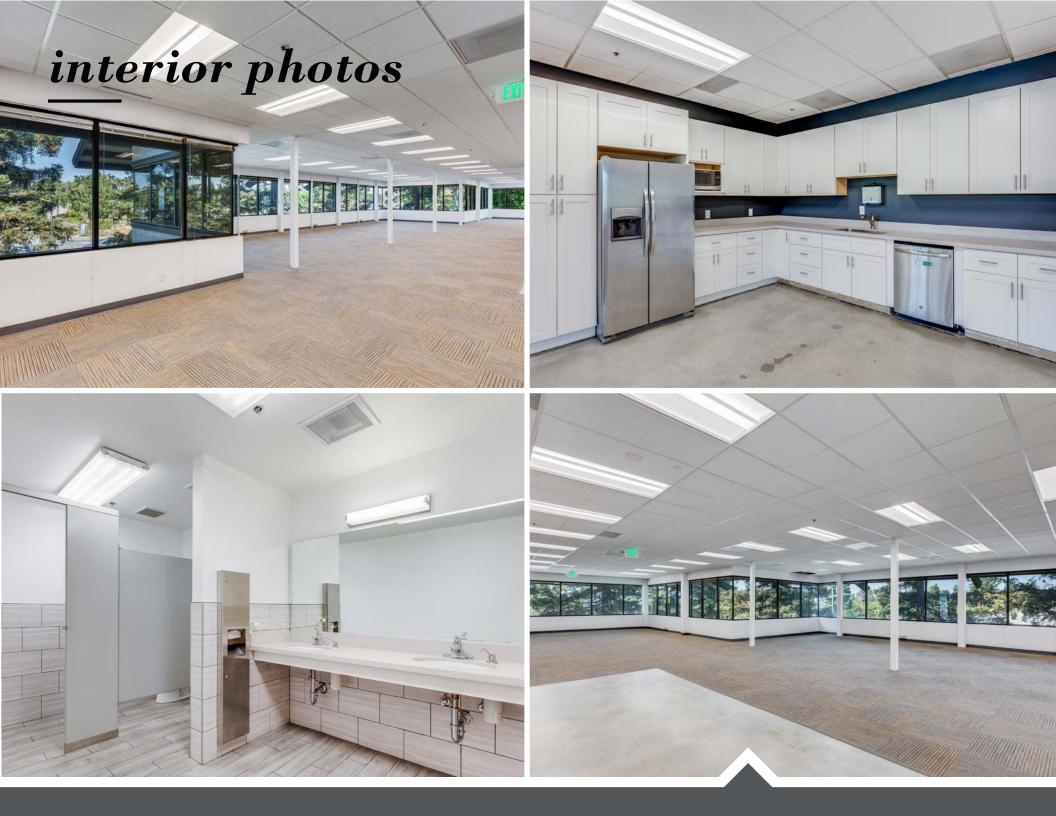

# highlights

- ±6,909 SF
- 2nd Floor Market-Ready Office Suite
- Well-located office building across from Google headquarters
- Prominent corner signage opportunity at hwy 101 on-ramp with average daily traffic count of 187,000 vehicles
- Restrooms exclusive to Suite (not shared with other tenants)
- Modern building renovation, designed by Arc Tec
- Excellent window-line with glass on all four sides
- Across street from various restaurants & amenities
- Market-ready interiors with additional tenant improvement dollars available