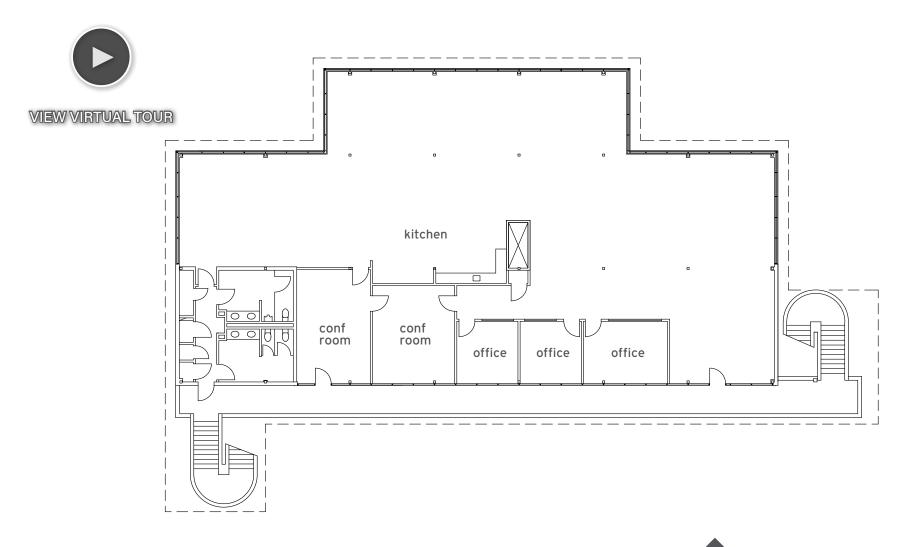

### FLOORPLAN ±6,909 SF

#### SECOND FLOOR

# **FLOORPLAN** ±6,909 SF

#### SECOND FLOOR | MARKET-READY TEST FIT PLAN