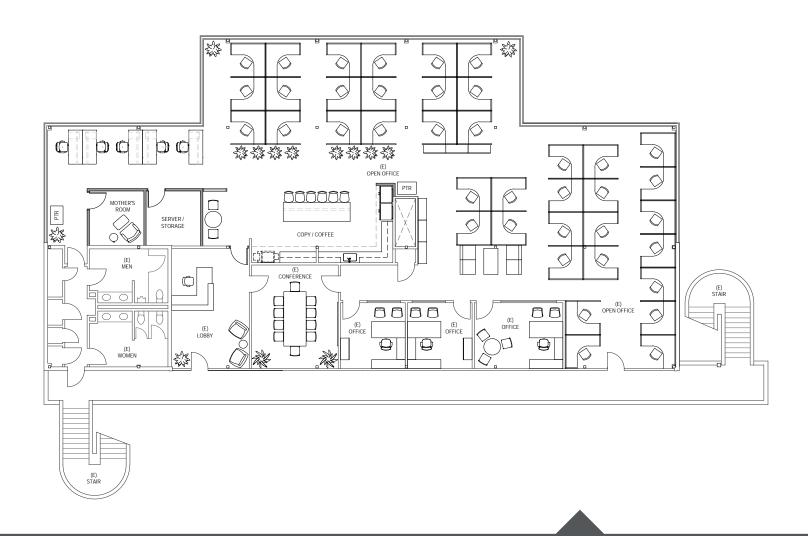

### FLOORPLAN ±6,909 SF

#### SECOND FLOOR

# **FLOORPLAN** ±6,909 SF

#### SECOND FLOOR | MARKET-READY TEST FIT PLAN