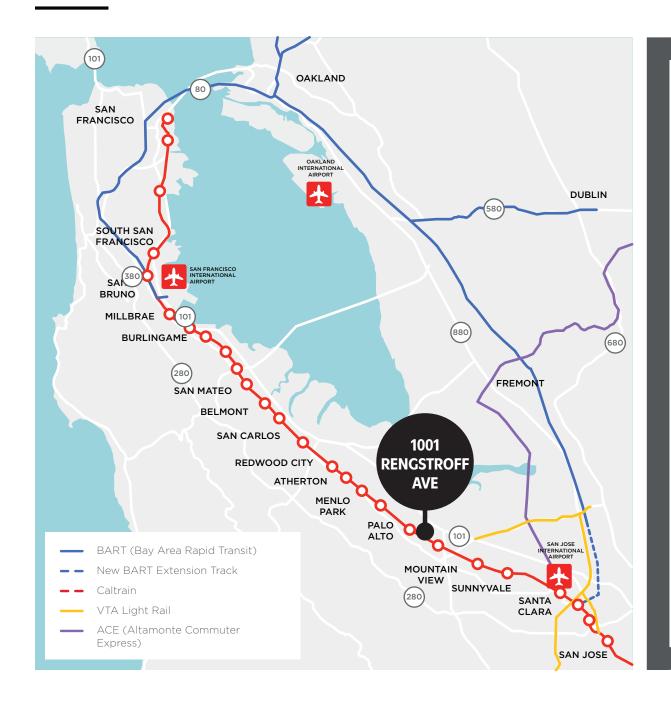

# bay area transit

#### **PLANES**

San Jose Intl. Airport 11 Miles
San Francisco Intl. Airport 22 Miles
Oakland Intl. Airport 32 Miles

#### **TRAINS**

Palo Alto 8 Minutes
San Jose 13 Minutes
SFO 28 Minutes
San Francisco 46 Minutes

#### **AUTOMOBILES**

Stanford University 6 Miles
Santa Clara University 14 Miles
San Jose Downtown 14 Miles
San Francisco Financial Dist. 36 Miles