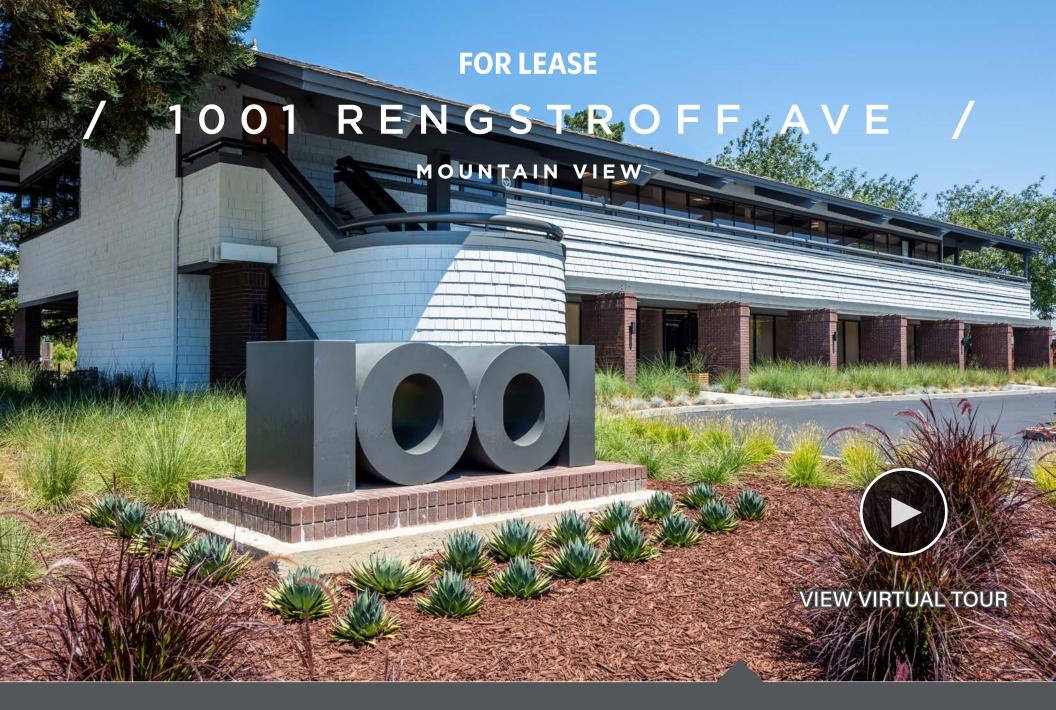

### 1001 RENGSTROFF AVE

# highlights

- ±6,909 SF
- 2nd Floor Market-Ready Office Suite
- Well-located office building across from Google headquarters
- Prominent corner signage opportunity at hwy 101 on-ramp with average daily traffic count of 187,000 vehicles
- Restrooms exclusive to Suite (not shared with other tenants)
- Modern building renovation, designed by Arc Tec
- Excellent window-line with glass on all four sides
- Across street from various restaurants & amenities
- Market-ready interiors with additional tenant improvement dollars available