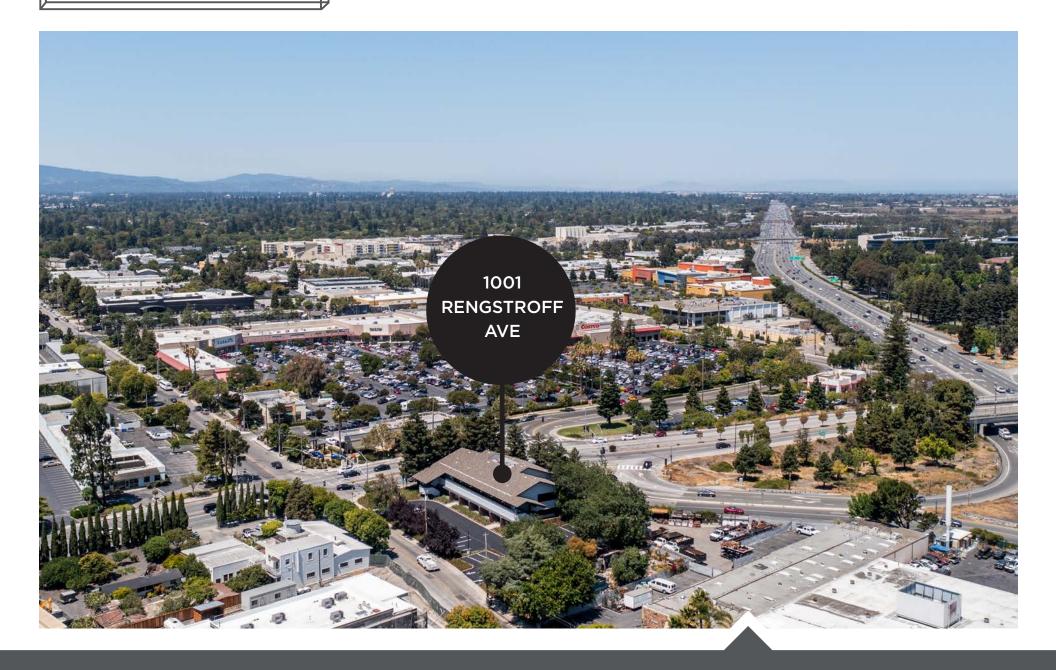

±6,909 SQUARE FEET

2ND FLOOR FOR LEASE





### 1001 RENGSTROFF AVE

# highlights

- ±6,909 SF
- 2nd Floor Market-Ready Office Suite
- Well-located office building across from Google headquarters
- Prominent corner signage opportunity at hwy 101 on-ramp with average daily traffic count of 187,000 vehicles
- Restrooms exclusive to Suite (not shared with other tenants)
- Modern building renovation, designed by Arc Tec
- Excellent window-line with glass on all four sides
- Across street from various restaurants & amenities
- Market-ready interiors with additional tenant improvement dollars available



### 1001 RENGSTROFF AVE









### FLOORPLAN ±6,909 SF

#### SECOND FLOOR





# **FLOORPLAN** ±6,909 SF

#### SECOND FLOOR | MARKET-READY TEST FIT PLAN



## local transit



# bay area transit





#### **PLANES**

San Jose Intl. Airport 11 Miles
San Francisco Intl. Airport 22 Miles
Oakland Intl. Airport 32 Miles



#### **TRAINS**

Palo Alto 8 Minutes
San Jose 13 Minutes
SFO 28 Minutes
San Francisco 46 Minutes



#### **AUTOMOBILES**

Stanford University 6 Miles
Santa Clara University 14 Miles
San Jose Downtown 14 Miles
San Francisco Financial Dist. 36 Miles