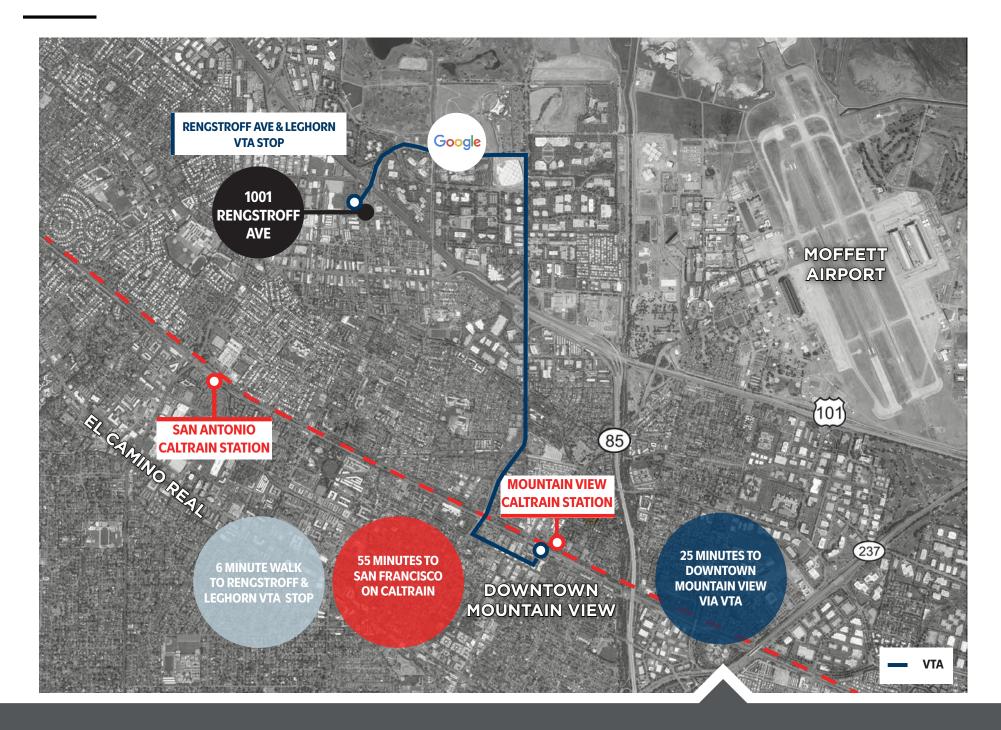

±6,909 SQUARE FEET

2ND FLOOR FOR LEASE





### 1001 RENGSTROFF AVE

# highlights

- ±6,909 SF
- 2nd Floor Market-Ready Office Suite
- Well-located office building across from Google headquarters
- Prominent corner signage opportunity at hwy 101 on-ramp with average daily traffic count of 187,000 vehicles
- Restrooms exclusive to Suite (not shared with other tenants)
- Modern building renovation, designed by Arc Tec
- Excellent window-line with glass on all four sides
- Across street from various restaurants & amenities
- Market-ready interiors with additional tenant improvement dollars available



### 1001 RENGSTROFF AVE









### FLOORPLAN ±6,909 SF

#### SECOND FLOOR





# **FLOORPLAN** ±6,909 SF

#### SECOND FLOOR | MARKET-READY TEST FIT PLAN



## local transit



# bay area transit





#### **PLANES**

San Jose Intl. Airport 11 Miles
San Francisco Intl. Airport 22 Miles
Oakland Intl. Airport 32 Miles



#### **TRAINS**

Palo Alto 8 Minutes
San Jose 13 Minutes
SFO 28 Minutes
San Francisco 46 Minutes



#### **AUTOMOBILES**

Stanford University 6 Miles
Santa Clara University 14 Miles
San Jose Downtown 14 Miles
San Francisco Financial Dist. 36 Miles