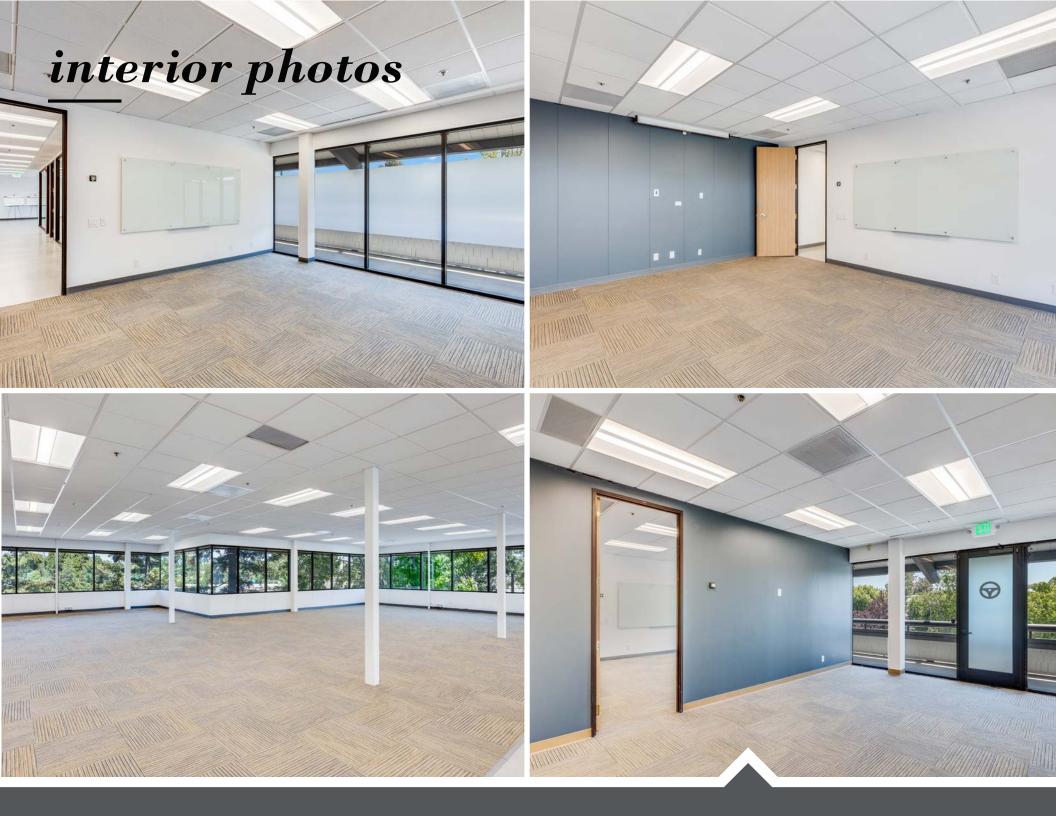

# highlights

- ±6,909 SF
- 2nd Floor Market-Ready Office Suite
- Well-located office building across from Google headquarters
- Prominent corner signage opportunity at hwy 101 on-ramp with average daily traffic count of 187,000 vehicles
- Restrooms exclusive to Suite (not shared with other tenants)
- Modern building renovation, designed by Arc Tec
- Excellent window-line with glass on all four sides
- Across street from various restaurants & amenities
- Market-ready interiors with additional tenant improvement dollars available