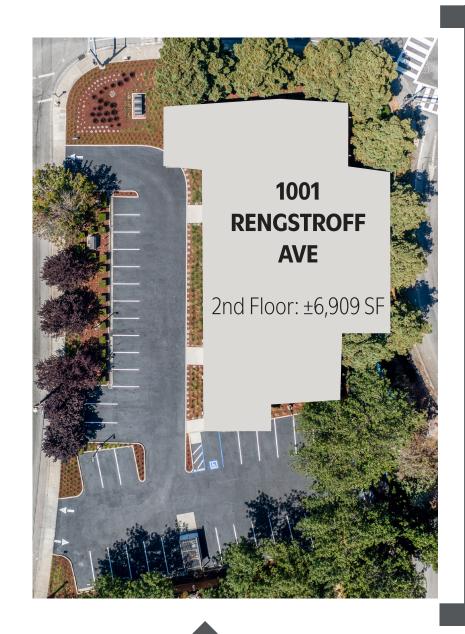

### FLOORPLAN ±6,909 SF

#### SECOND FLOOR

# **FLOORPLAN** ±6,909 SF

#### SECOND FLOOR | MARKET-READY TEST FIT PLAN