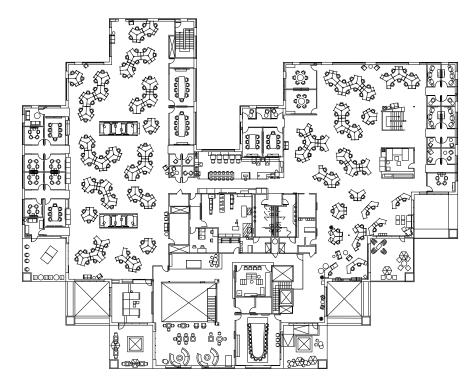

#### E. EVELYN AVENUE

### Mountain View | California

### **BUILDING HIGHLIGHTS**

- ±32,000 SF ±61,496 SF Divisible by floor
- 1 Mile from Downtown Mountain View Amenities
- Plug & Play Sublease with Furniture Available
- Class A Creative Improvements
- · Ample Parking and Brand New Landscaping
- Less than a mile to Downtown
   Mountain View Caltrain Station
- Excellent access to Highways 85, 237, and 101
- Showers, Outdoor Basketball Courts, Beach Volleyball Court
- Newly completed Outdoor Eating Areas



#### E. EVELYN AVENUE

Mountain View | California

### **FLOORPLAN**

±32,000 SF - ±61,496 SF DIVISIBLE BY FLOOR

FIRST SECOND





# 331

### E. EVELYN AVENUE

Mountain View | California

## **PHOTOS**













# 331

### E. EVELYN AVENUE

Mountain View | California

## **PHOTOS**







# 331 E. EVELYN AVENUE Mountain View | California

## **SITE PLAN**



## B. EVELYN AVENUE Mountain View | California E. EVELYN AVENUE

### TRANSPORTATION & AMENITIES







CALTRAIN



©2022 Cushman & Wakefield. All rights reserved. The information contained in this communication is strictly confidential. This information has been obtained from sources believed to be reliable but has not been verified. NO WARRANTY OR REPRESENTATION EXPRESS OR IMPLIED. IS MADE AS TO THE CONDITION OF THE PROPERTY (OR PROPERTIES) REFERENCED. HEREIN OR AS TO THE ACCURACY OR COMPLETENESS OF THE INFORMATION CONTAINED HEREIN, AND SAME IS SUBMITTED SUB