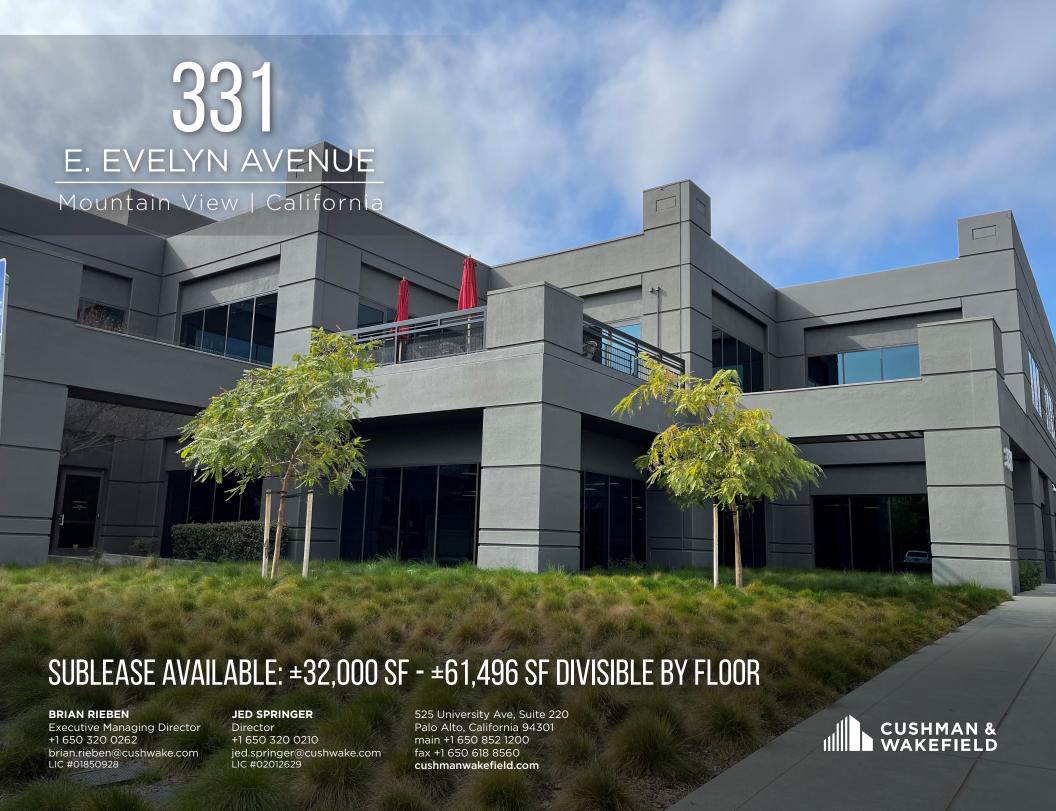

#### E. EVELYN AVENUE

### Mountain View | California

### **BUILDING HIGHLIGHTS**

- ±32,000 SF ±61,496 SF Divisible by floor
- 1 Mile from Downtown Mountain View Amenities
- Plug & Play Sublease with Furniture Available
- Class A Creative Improvements
- · Ample Parking and Brand New Landscaping
- Less than a mile to Downtown
   Mountain View Caltrain Station
- Excellent access to Highways 85, 237, and 101
- Showers, Outdoor Basketball Courts, Beach Volleyball Court
- Newly completed Outdoor Eating Areas