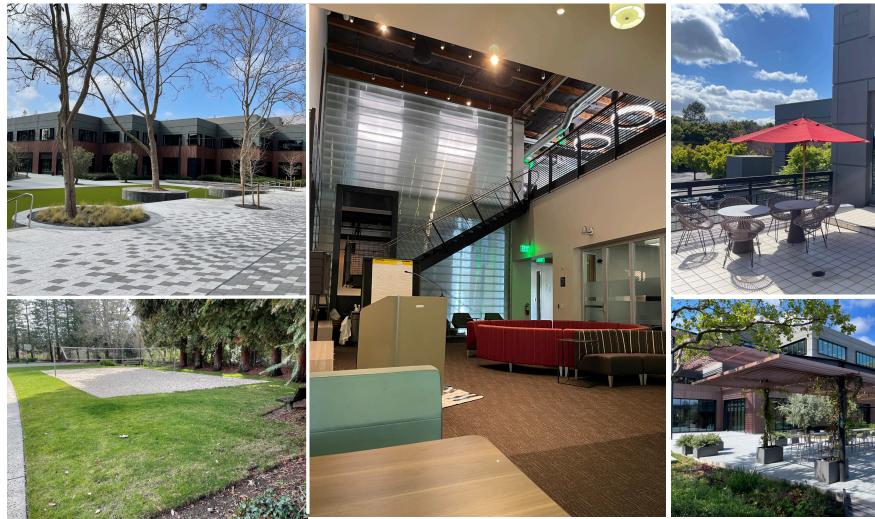

## E. EVELYN AVENUE

### Mountain View | California

### **BUILDING HIGHLIGHTS**

- ±32,000 SF ±61,496 SF Divisible by floor
- 1 Mile from Downtown Mountain View Amenities
- Plug & Play Sublease with Furniture Available
- Class A Creative Improvements
- · Ample Parking and Brand New Landscaping
- Less than a mile to Downtown
   Mountain View Caltrain Station
- Excellent access to Highways 85, 237, and 101
- Showers, Outdoor Basketball Courts, Beach Volleyball Court
- Newly completed Outdoor Eating Areas



#### E. EVELYN AVENUE

Mountain View | California

### **FLOORPLAN**

±32,000 SF - ±61,496 SF DIVISIBLE BY FLOOR

FIRST SECOND





# 331

### E. EVELYN AVENUE

Mountain View | California

## **PHOTOS**













# 331

### E. EVELYN AVENUE

Mountain View | California

## **PHOTOS**







# 331 E. EVELYN AVENUE Mountain View | California

## **SITE PLAN**



## B. EVELYN AVENUE Mountain View | California E. EVELYN AVENUE

### TRANSPORTATION & AMENITIES







CALTRAIN



©2022 Cushman & Wakefield. All rights reserved. The information contained in this communication is strictly confidential. This information has been obtained from sources believed to be reliable but has not been verified. NO WARRANTY OR REPRESENTATION EXPRESS OR IMPLIED. IS MADE AS TO THE CONDITION OF THE PROPERTY (OR PROPERTIES) REFERENCED. HEREIN OR AS TO THE ACCURACY OR COMPLETENESS OF THE INFORMATION CONTAINED HEREIN, AND SAME IS SUBMITTED SUBJECT TO ERRORS, OMISSIONS, CHANGE OF PRICE, RENTAL OR OTHER CONDITIONS, WITHDRAWAL WITHOUT NOTICE, AND TO ANY SPECIAL LISTING CONDITIONS IMPOSED BY THE PROPER