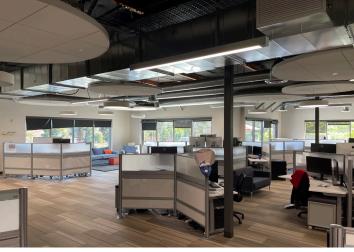

#### E. EVELYN AVENUE

### Mountain View | California

### **BUILDING HIGHLIGHTS**

- ±32,000 SF ±61,496 SF Divisible by floor
- 1 Mile from Downtown Mountain View Amenities
- Plug & Play Sublease with Furniture Available
- Class A Creative Improvements
- · Ample Parking and Brand New Landscaping
- Less than a mile to Downtown
   Mountain View Caltrain Station
- Excellent access to Highways 85, 237, and 101
- Showers, Outdoor Basketball Courts, Beach Volleyball Court
- Newly completed Outdoor Eating Areas



#### E. EVELYN AVENUE

Mountain View | California

### **FLOORPLAN**

±32,000 SF - ±61,496 SF DIVISIBLE BY FLOOR

FIRST SECOND





# 331

### E. EVELYN AVENUE

Mountain View | California

## **PHOTOS**













# 331

### E. EVELYN AVENUE

Mountain View | California

## **PHOTOS**







# 331 E. EVELYN AVENUE Mountain View | California

## **SITE PLAN**



## B. EVELYN AVENUE Mountain View | California E. EVELYN AVENUE

### TRANSPORTATION & AMENITIES







CALTRAIN



©2022 Cushman & Wakefield. All rights reserved. The information contained in this communication is strictly confidential. This information has been obtained from sources believed to be reliable but has not been verified. NO WARRANTY OR REPRESENTATION EXPRESS OR IMPLIED. IS MADE AS TO THE CONDITION OF THE PROPERTY (OR PROPERTIES) REFERENCED. HEREIN OR AS TO THE ACCURACY OR COMPLETENESS OF THE INFORMATION CONTAINED HEREIN, AND SAME IS SUBMITTED SUBJECT TO ERRORS, OMISSIONS, CHANGE OF PRICE, RENTAL OR OTHER CONDITIONS, WITHDRAW