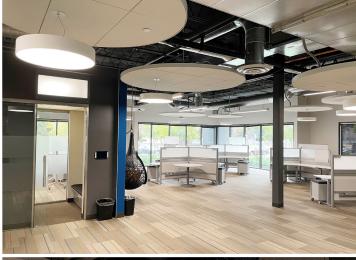

#### E. EVELYN AVENUE

### Mountain View | California

### **BUILDING HIGHLIGHTS**

- ±32,000 SF ±61,496 SF Divisible by floor
- 1 Mile from Downtown Mountain View Amenities
- Plug & Play Sublease with Furniture Available
- Class A Creative Improvements
- · Ample Parking and Brand New Landscaping
- Less than a mile to Downtown
   Mountain View Caltrain Station
- Excellent access to Highways 85, 237, and 101
- Showers, Outdoor Basketball Courts, Beach Volleyball Court
- Newly completed Outdoor Eating Areas



#### E. EVELYN AVENUE

Mountain View | California

### **FLOORPLAN**

±32,000 SF - ±61,496 SF DIVISIBLE BY FLOOR

FIRST SECOND





# 331

### E. EVELYN AVENUE

Mountain View | California

## **PHOTOS**













# 331

### E. EVELYN AVENUE

Mountain View | California

## **PHOTOS**







# 331 E. EVELYN AVENUE Mountain View | California

## **SITE PLAN**



## B. EVELYN AVENUE Mountain View | California E. EVELYN AVENUE

### TRANSPORTATION & AMENITIES







CALTRAIN



©2022 Cushman & Wakefield. All rights reserved. The information contained in this communication is strictly confidential. This information has been obtained from sources believed to be reliable but has not been verified. NO WARRANTY OR REPRESENTATION EXPRESS OR IMPLIED. IS MADE AS TO THE CONDITION OF THE PROPERTY (OR PROPERTIES) REFERENCED. HEREIN OR AS TO THE ACCURACY OR COMPLETENESS OF THE INFORMATION CONTAINED HEREIN, AND SAME IS SUBMITTED SUBJECT TO ERRORS, OMISSIONS, CHANGE OF PRICE, RENTAL OR OTHER CONDITIONS, WITH