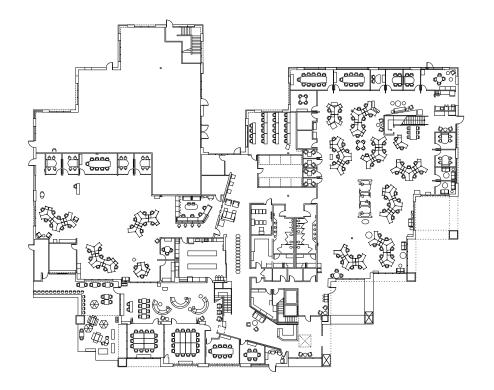

#### E. EVELYN AVENUE

### Mountain View | California

### **BUILDING HIGHLIGHTS**

- ±32,000 SF ±61,496 SF Divisible by floor
- 1 Mile from Downtown Mountain View Amenities
- Plug & Play Sublease with Furniture Available
- Class A Creative Improvements
- · Ample Parking and Brand New Landscaping
- Less than a mile to Downtown
   Mountain View Caltrain Station
- Excellent access to Highways 85, 237, and 101
- Showers, Outdoor Basketball Courts, Beach Volleyball Court
- Newly completed Outdoor Eating Areas



#### E. EVELYN AVENUE

Mountain View | California

### **FLOORPLAN**

±32,000 SF - ±61,496 SF DIVISIBLE BY FLOOR

FIRST SECOND





# 331

### E. EVELYN AVENUE

Mountain View | California

## **PHOTOS**













# 331

### E. EVELYN AVENUE

Mountain View | California

## **PHOTOS**







# 331 E. EVELYN AVENUE Mountain View | California

## **SITE PLAN**



## B. EVELYN AVENUE Mountain View | California E. EVELYN AVENUE

### TRANSPORTATION & AMENITIES







CALTRAIN



©2022 Cushman & Wakefield. All rights reserved. The information contained in this communication is strictly confidential. This information has been obtained from sources believed to be reliable but has not been verified. NO WARRANTY OR REPRESENTATION EXPRESS OR IMPLIED. IS MADE AS TO THE CONDITION OF THE PROPERTY (OR PROPERTIES) REFERENCED. HEREIN OR AS TO THE ACCURACY OR COMPLETENESS OF THE INFORMATION CONTAINED HEREIN, AND SAME IS SUBMITTED S