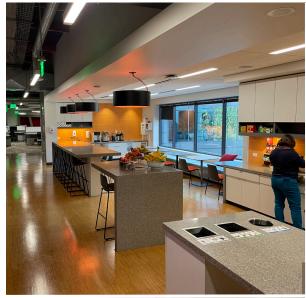

#### E. EVELYN AVENUE

### Mountain View | California

### **BUILDING HIGHLIGHTS**

- ±32,000 SF ±61,496 SF Divisible by floor
- 1 Mile from Downtown Mountain View Amenities
- Plug & Play Sublease with Furniture Available
- Class A Creative Improvements
- · Ample Parking and Brand New Landscaping
- Less than a mile to Downtown
   Mountain View Caltrain Station
- Excellent access to Highways 85, 237, and 101
- Showers, Outdoor Basketball Courts, Beach Volleyball Court
- Newly completed Outdoor Eating Areas



#### E. EVELYN AVENUE

Mountain View | California

### **FLOORPLAN**

±32,000 SF - ±61,496 SF DIVISIBLE BY FLOOR

FIRST SECOND





# 331

### E. EVELYN AVENUE

Mountain View | California

## **PHOTOS**













# 331

### E. EVELYN AVENUE

Mountain View | California

## **PHOTOS**







# 331 E. EVELYN AVENUE Mountain View | California

## **SITE PLAN**



## B. EVELYN AVENUE Mountain View | California E. EVELYN AVENUE

### TRANSPORTATION & AMENITIES







CALTRAIN



©2022 Cushman & Wakefield. All rights reserved. The information contained in this communication is strictly confidential. This information has been obtained from sources believed to be reliable but has not been verified. NO WARRANTY OR REPRESENTATION EXPRESS OR IMPLIED. IS MADE AS TO THE CONDITION OF THE PROPERTY (OR PROPERTIES) REFERENCED. HEREIN OR AS TO THE ACCURACY OR COMPLETENESS OF THE INFORMATION CONTAINED HEREIN, AND SAME IS SUBMITTED SUBJECT TO ERRORS, OMISSIONS, CHANGE OF PRICE, RENTAL OR OTHER CONDITIONS, WI