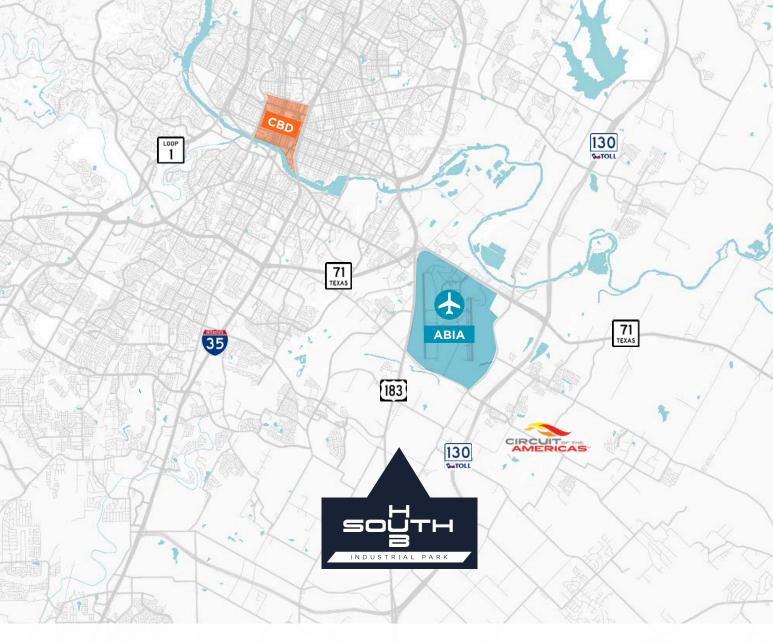

### PROPERTY HIGHLIGHTS

South Hub Industrial Park is conveniently located just off S Highway 183 and within close proximity to the Tesla plant, Coco Chanel's campus, Circuit of the America's, the FedEx distribution center and Austin Bergstrom International Airport.

SITE PLAN 66,000 - 193,000 SF

**CORPORATE NEIGHBORS** 

0.8 MILES

TO HIGHWAY 183

1.6 MILES

TO HIGHWAY 130

5 MILES

TO HIGHWAY /11

6 MILES

TO INTERSTATE 35

7.5 MILES

TO ABIA

10.5 MILES