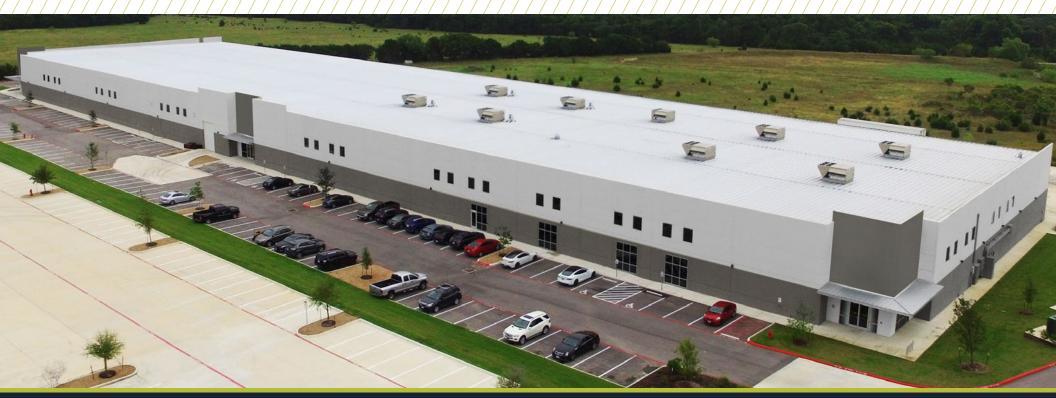

## 548,000 SF

## Soğth

INDUSTRIAL PARK

9405 FM 812, AUSTIN, TX 78719

### PROPERTY HIGHLIGHTS

South Hub Industrial Park is conveniently located just off S Highway 183 and within close proximity to the Tesla plant, Coco Chanel's campus, Circuit of the America's, the FedEx distribution center and Austin Bergstrom International Airport.