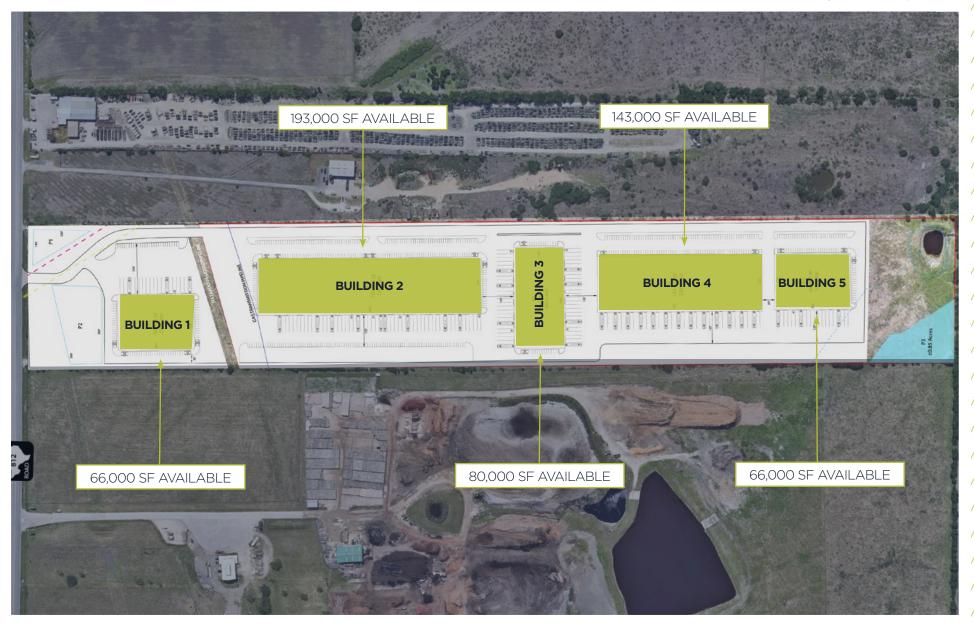

| Space Available:   | 66,000 - 193,000 SF          |
|--------------------|------------------------------|
| Office Area:       | 8% - 20%                     |
| Site Area:         | 49.27 acres                  |
| Clear Height:      | 30'                          |
| Construction Type: | Tilt Wall                    |
| Loading:           | Dock high                    |
| Parking:           | 665 on-site spaces           |
| Year Built:        | 2022                         |
| Building Depth:    | 200'                         |
| Floor:             | 6" reinforced concrete       |
| Sprinkler:         | ESFR fire suppression system |
| Lease Rate:        | Call broker for rate         |

SITE PLAN 66,000 - 193,000 SF

**CORPORATE NEIGHBORS** 

0.8 MILES

TO HIGHWAY 183

1.6 MILES

TO HIGHWAY 130

5 MILES

TO HIGHWAY /11