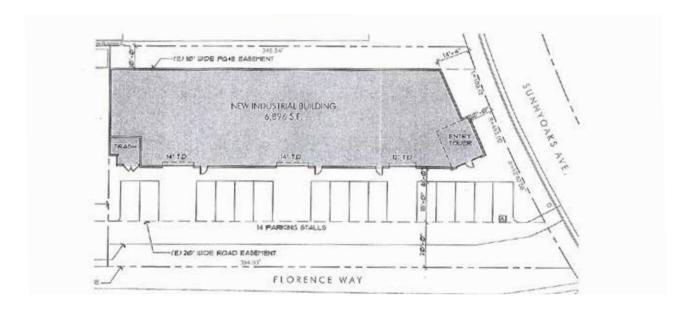

# 1075 Florence Way

Campbell, California



### ±17,651 SF LAND WITH ±7,064 SF INDUSTRIAL BUILDING PLANNED

#### PROPERTY HIGHLIGHTS

- ±17,651 SF Land
- ±7,064 SF Modern Industrial Building Planned
- Ideal Location with High Visibility
- Immediate Access to 880/85
- Excellent Owner/User Opportunity
- SBA Financing Available
- P.U.D. Zoning approved

## Ron Miller

Director +1 650 320 0207 ron.miller@cushwake.com LIC #01811036



525 University Avenue, Suite 220 Palo Alto, CA 94301 main +1 650 852 1200 fax +1 650 856 1098

cushmanwakefield.com



#### FOR SALE

## 1075 Florence Way

## Campbell, California

#### SITE PLAN





#### **Ron Miller**

Director +1 650 320 0207 ron.miller@cushwake.com LIC #01811036 525 University Avenue, Suite 220 Palo Alto, CA 94301 main +1 650 852 1200 fax +1 650 856 1098 cushmanwakefield.com