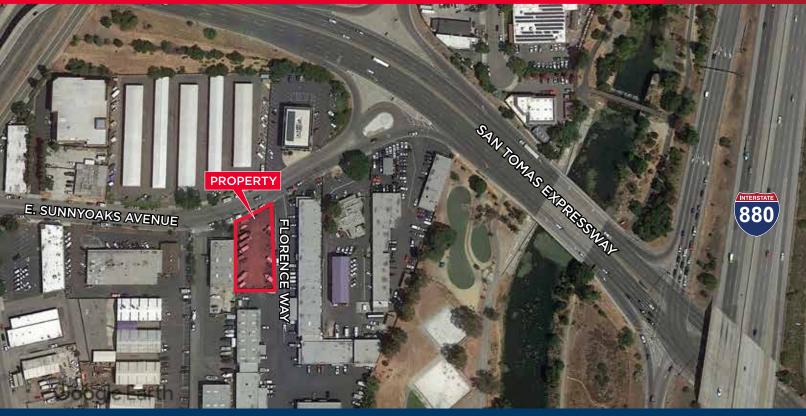

# 1075 Florence Way

Campbell, California

### ±17,651 SF LAND WITH ±7,064 SF INDUSTRIAL BUILDING PLANNED

#### PROPERTY HIGHLIGHTS

- ±17,651 SF Land
- ±7,064 SF Modern Industrial Building Planned
- Ideal Location with High Visibility
- Immediate Access to 880/85
- Excellent Owner/User Opportunity
- SBA Financing Available
- P.U.D. Zoning approved