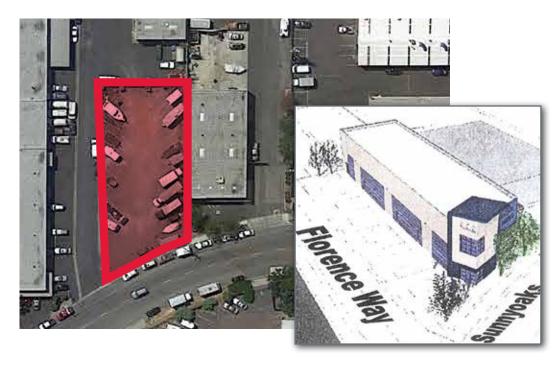

### ±17,651 SF LAND WITH ±7,064 SF INDUSTRIAL BUILDING PLANNED

#### PROPERTY HIGHLIGHTS

- ±17,651 SF Land
- ±7,064 SF Modern Industrial Building Planned
- Ideal Location with High Visibility
- Immediate Access to 880/85
- Excellent Owner/User Opportunity
- SBA Financing Available
- P.U.D. Zoning approved