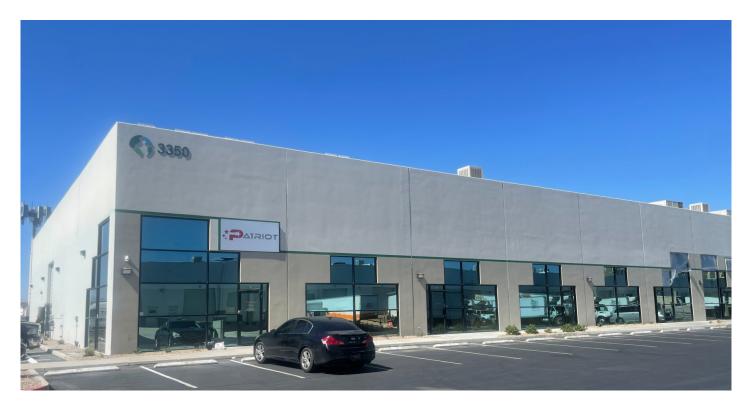

## Prologis West One Business Center - Building #4

3350 W. Ali Baba Lane, Suite E-F Las Vegas, NV 89118 USA

### **FACILITY**

- Total Building Square Footage ±62,130 SF
- Available Square Footage ±10,400 SF
- ±852 SF of Existing Office Space
- Four (4) Dock High Loading Doors and Two (2) Drive-In Doors
- Fire Sprinkler System (0.28 gpm/2,000 sf)
- · 20' Minimum Clear Height
- · Rear Loading
- 200 Amps, 277/480 Volts, 3-Phase Power