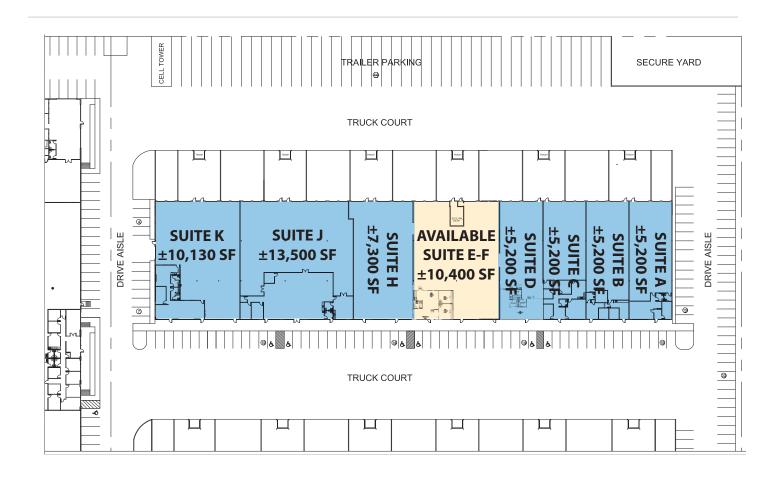

# 10,400 SF

### **FACILITY**

- Total Building Square Footage ±62,130 SF
- Available Square Footage ±10,400 SF
- ±852 SF of Existing Office Space
- Four (4) Dock High Loading Doors and Two (2) Drive-In Doors
- Fire Sprinkler System (0.28 gpm/2,000 sf)
- · 20' Minimum Clear Height
- · Rear Loading
- 200 Amps, 277/480 Volts, 3-Phase Power