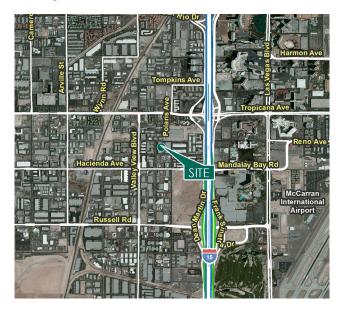

### **LOCATION**

- Conveniently located in the heart of the Las Vegas Southwest submarket with easy access to the I-15 and I-215 Freeways, Harry Reid International Airport, Town Square and the Las Vegas Strip.
- Zoned Industrial: M-1 (Clark County)