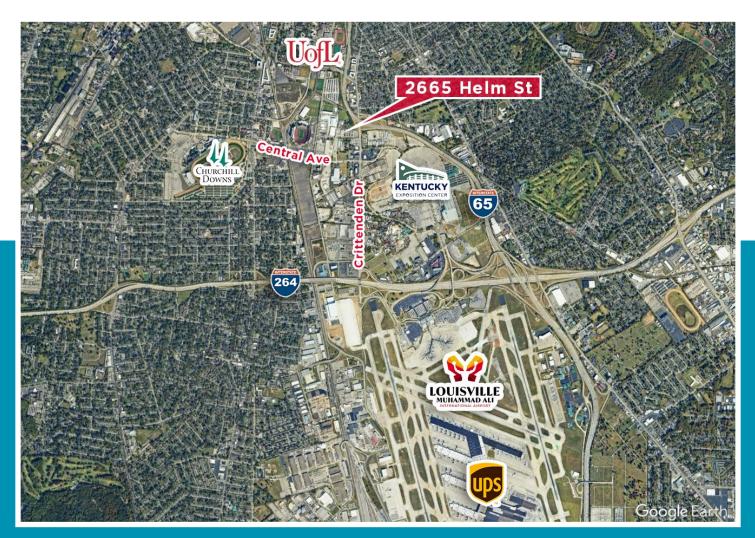

## **2665 HELM STREET**

16,000-sf building off of I-65 with great access from Crittenden Drive and Central Avenue. The lot is fully fenced and secure. The building is dock-high with an exterior platform surrounding the building. There are 6 edgeof-dock levelers and 10 rollup doors for access from the dock platform. The building also provides 4,500 sf of airconditioned space that can be utilized for office or storage.