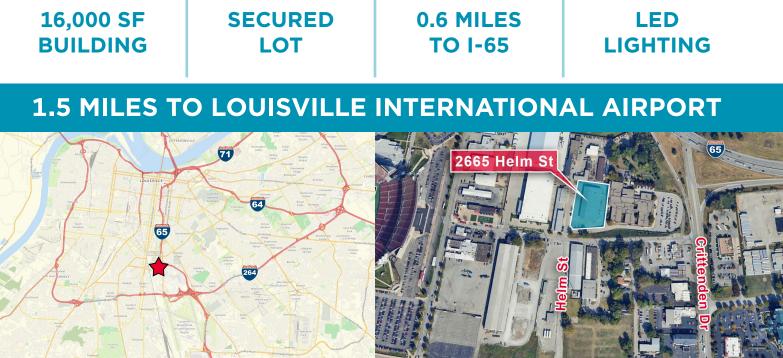

## **2665 HELM STREET**

16,000-sf building off of I-65 with great access from Crittenden Drive and Central Avenue. The lot is fully fenced and secure. The building is dock-high with an exterior platform surrounding the building. There are 6 edgeof-dock levelers and 10 rollup doors for access from the dock platform. The building also provides 4,500 sf of airconditioned space that can be utilized for office or storage.

## **PROPERTY FEATURES**

| Building Size: | 16,000 sf     | Year Built:     | 1993       |
|----------------|---------------|-----------------|------------|
| Acreage:       | 1.56 acres    | Zoning:         | EZ-1       |
| Office Area:   | 1,335 sf      | Column Spacing: | Clear span |
| Clear Height:  | 11'7"         | Lighting:       | LED        |
| Eave Height:   | 10'11'' - 17' | Amps:           | 200 amps   |
| Access Doors:  | 10            | Volts:          | 480 volts  |
| Dock Levelers: | 6             | Phase:          | 3-phase    |
|                |               |                 |            |