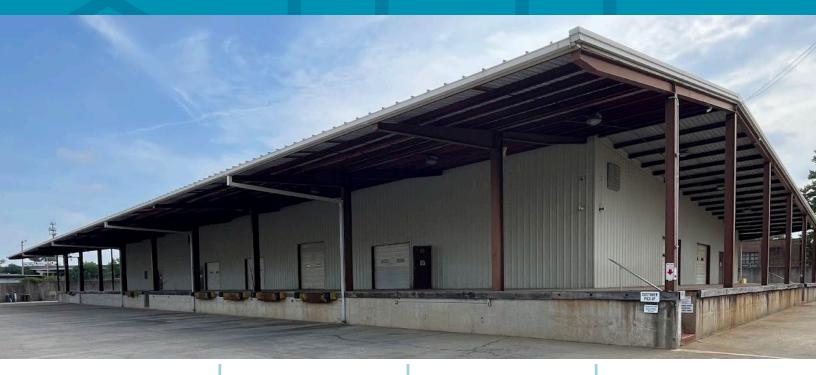

## **2665 HELM STREET**

16,000-sf building off of I-65 with great access from Crittenden Drive and Central Avenue. The lot is fully fenced and secure. The building is dock-high with an exterior platform surrounding the building. There are 6 edgeof-dock levelers and 10 rollup doors for access from the dock platform. The building also provides 4,500 sf of airconditioned space that can be utilized for office or storage.

## **PROPERTY FEATURES**

| Building Size: | 16,000 sf     | Year Built:     | 1993       |
|----------------|---------------|-----------------|------------|
| Acreage:       | 1.56 acres    | Zoning:         | EZ-1       |
| Office Area:   | 1,335 sf      | Column Spacing: | Clear span |
| Clear Height:  | 11'7"         | Lighting:       | LED        |
| Eave Height:   | 10'11'' - 17' | Amps:           | 200 amps   |
| Access Doors:  | 10            | Volts:          | 480 volts  |
| Dock Levelers: | 6             | Phase:          | 3-phase    |
|                |               |                 |            |