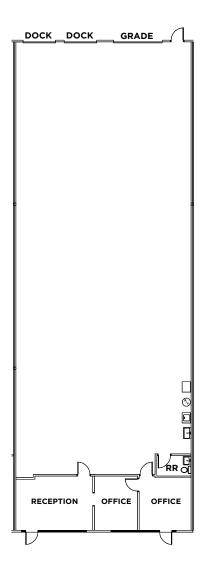

#### **FACILITY**

- Total Building Square Footage ±62,133 SF
- Available Square Footage ±5,200 SF
- ±559 SF of Existing Office Space
- Two (2) Dock High Loading Doors and One (1) Drive-In Door
- Fire Sprinkler System (0.28 gpm/2,000 sf)
- · 20' Minimum Clear Height
- · Rear Loading
- 120/208 Volts, 3-Phase Power

# 5,200 SF

## **Industrial Space For Lease**