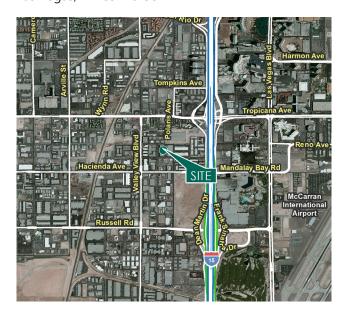

### **LOCATION**

- Conveniently located in the heart of the Las Vegas Southwest submarket with easy access to the I-15 and I-215 Freeways, Harry Reid International Airport, Town Square and the Las Vegas Strip.
- Zoned Industrial: M-1 (Clark County)

### **ADVANTAGES AND AMENITIES**

- Close proximity to Tropicana Avenue and Russell Road exit ramp off of the I-15 freeway
- Near an abundance of restaurants, shopping venues, and industrial owners/users and manufacturing/distribution facilities.