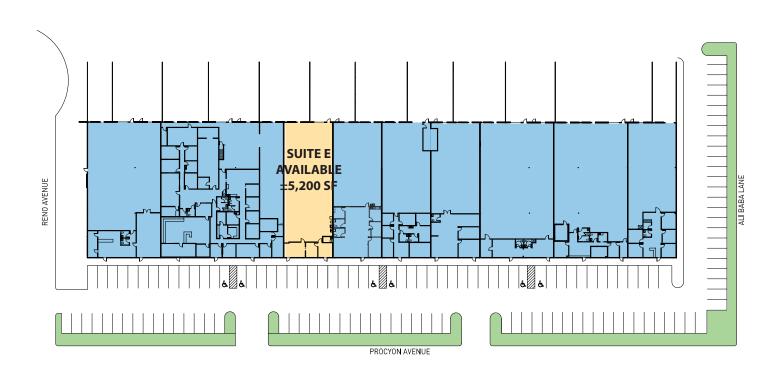

#### **FACILITY**

- Total Building Square Footage ±62,133 SF
- Available Square Footage ±5,200 SF
- ±559 SF of Existing Office Space
- Two (2) Dock High Loading Doors and One (1) Drive-In Door
- Fire Sprinkler System (0.28 gpm/2,000 sf)
- · 20' Minimum Clear Height
- · Rear Loading
- 120/208 Volts, 3-Phase Power

## 5,200 SF

## **Industrial Space For Lease**