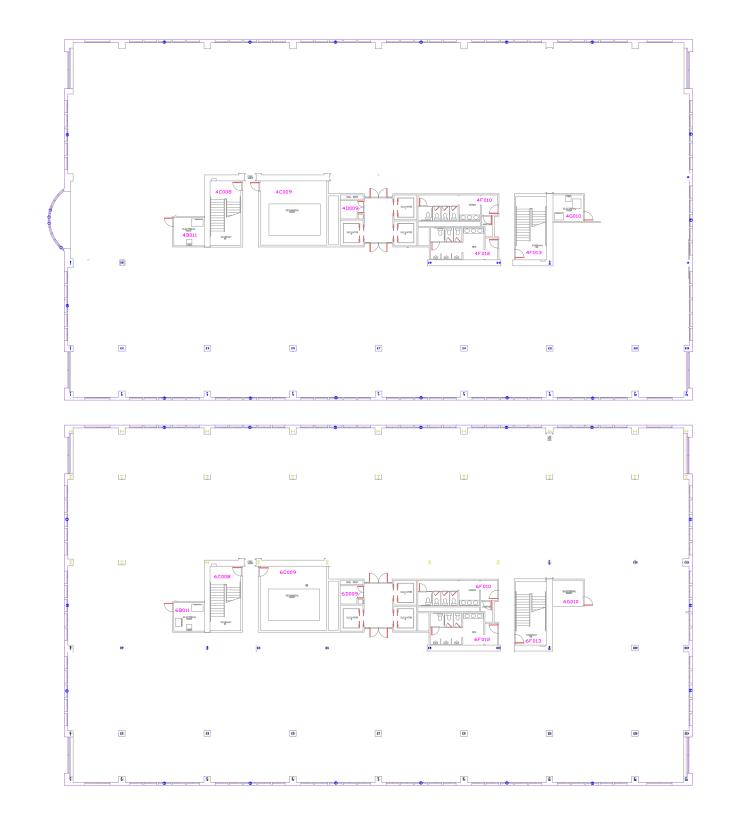

#### **BROADMOOR CAMPUS BUILDING 803**

TIT

11501 BURNET RD. AUSTIN, TX 78758

THREE

FOR SUBLEASE



## **PROPERTY** FEATURES

- 4th Floor 26,052 RSF
- 6th Floor 26,029 RSF
- Available Now
- As-is condition
- Base Rent Ask Broker For Rate
- OPEX \$11.29/SF
- Lease Expiration Q1 2027
- Parking Up to 5/1000
- Access to campus fitness center, conference/training room, dining area
- Across the street from the Domain



## **FLOOR** PLANS

#### 4TH FLOOR 6TH FLOOR



# PHOTOS









For more information please contact:

Ted Doucet Managing Director +1 512 370 2417 ted.doucet@cushwake.com

Andy Carlson Managing Director +1 512 814 3409 andy.carlson@cushwake.com

Lexie Burns Senior Director +1 512 637 5515 lexie.burns@cushwake.com

405 Colorado Street, Suite 2300 Austin, TX 78701 United States +1 512 474 2400

cushmanwakefield.com

©2024 Cushman & Wakefield. All rights reserved. The information contained in this communication is strictly confidential. This information has been obtained from sources believed to be reliable but has not been verified. NO WARRANTY OR REPRESENTATION, EXPRESS OR IMPLIED, IS MADE AS TO THE CONDITION OF THE PROPERTY (OR PROPERTIES) REFERENCED HEREIN OR AS TO THE ACCURACY OR COMPLETENESS OF THE INFORMATION CONTAINED HEREIN, A