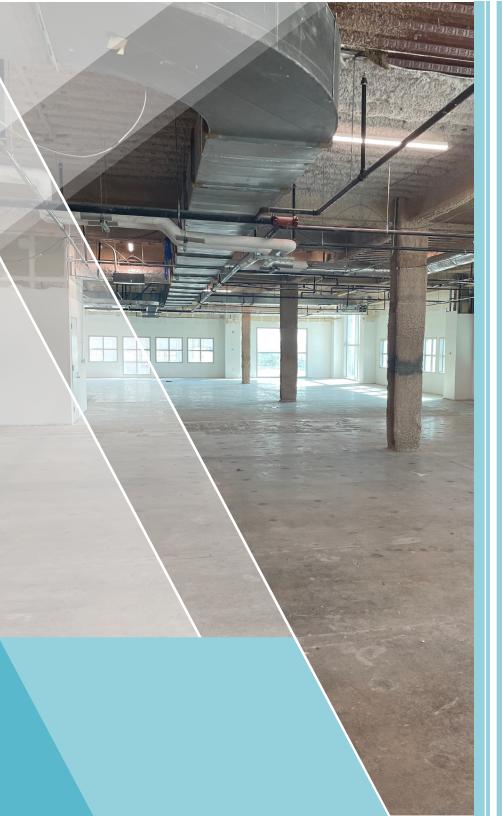

## **PROPERTY** FEATURES

- 4th Floor 26,052 RSF
- 6th Floor 26,029 RSF
- Available Now
- As-is condition
- Base Rent Ask Broker For Rate
- OPEX \$11.29/SF
- Lease Expiration Q1 2027
- Parking Up to 5/1000
- Access to campus fitness center, conference/training room, dining area
- Across the street from the Domain