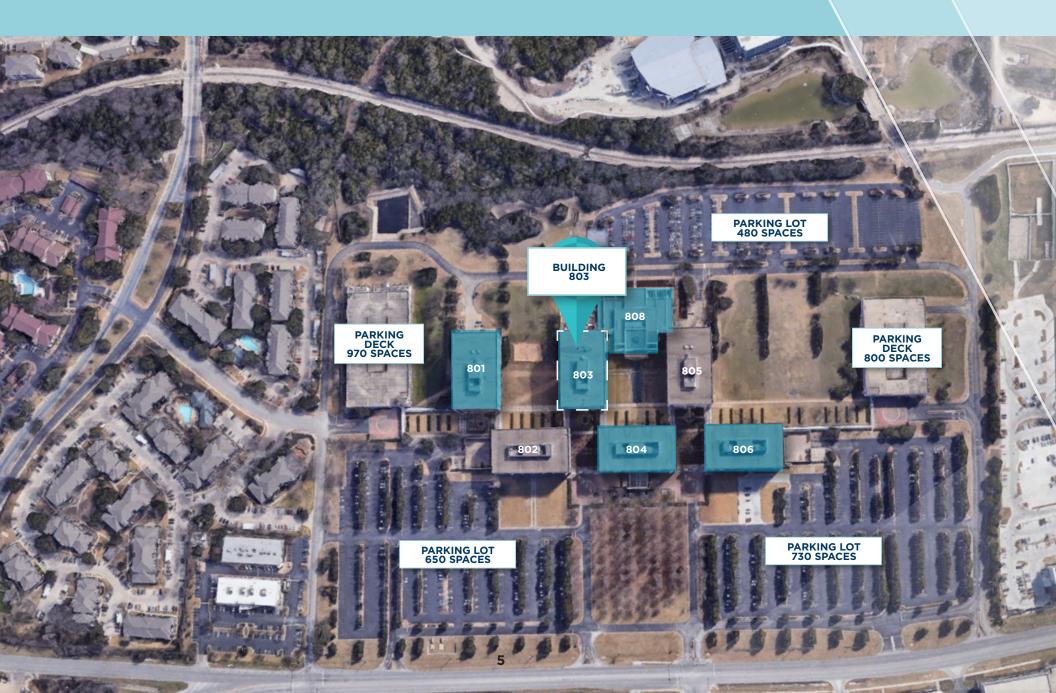

#### **BROADMOOR CAMPUS BUILDING 803**

TIT

11501 BURNET RD. AUSTIN, TX 78758

THREE

FOR SUBLEASE

## **PROPERTY** FEATURES

- 4th Floor 26,052 RSF
- 6th Floor 26,029 RSF
- Available Now
- As-is condition
- Base Rent Ask Broker For Rate
- OPEX \$11.29/SF
- Lease Expiration Q1 2027
- Parking Up to 5/1000
- Access to campus fitness center, conference/training room, dining area
- Across the street from the Domain