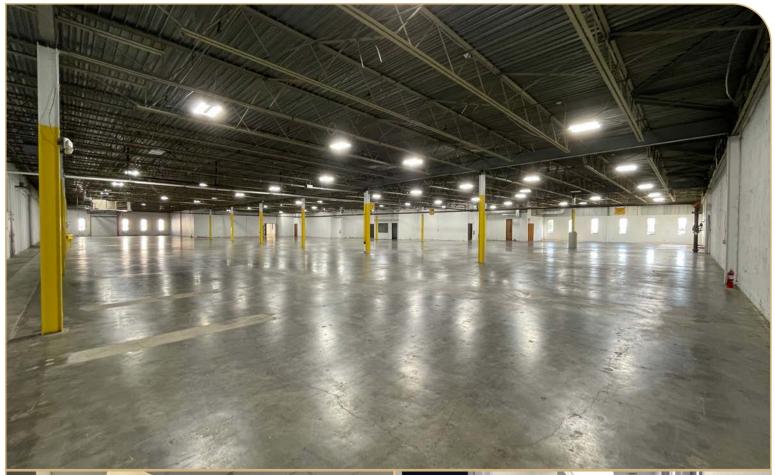

## PROPERTY HIGHLIGHTS

| Total Building   | 505,171 SF      |
|------------------|-----------------|
| Space Available  | 33,900 SF       |
| Office Build-Out | 10,203 SF       |
| Ceiling Height   | 10' - 12' clear |