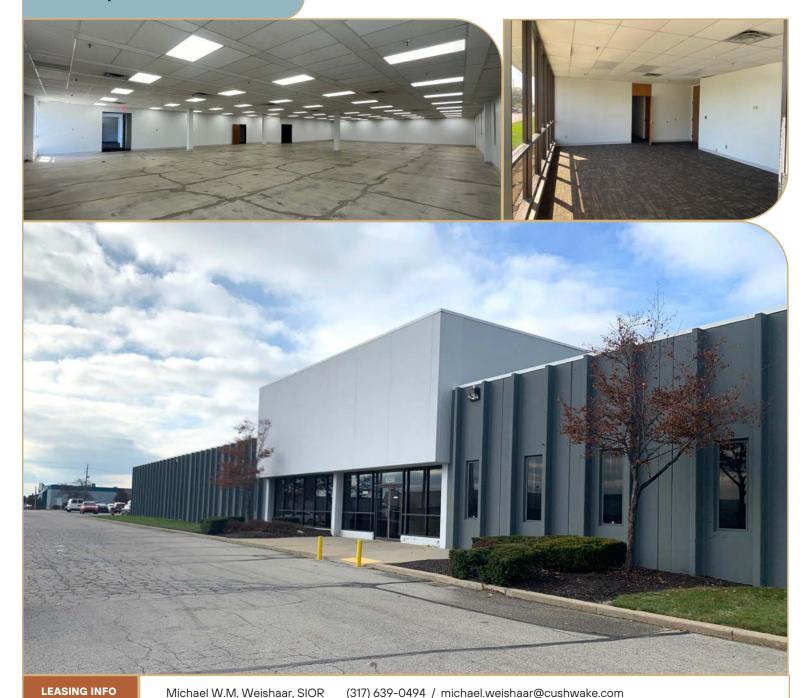

## PROPERTY HIGHLIGHTS

| Total Building   | 505,171 SF      |
|------------------|-----------------|
| Space Available  | 33,900 SF       |
| Office Build-Out | 10,203 SF       |
| Ceiling Height   | 10' - 12' clear |