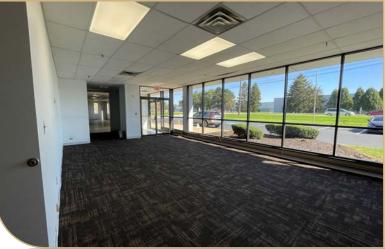

## PROPERTY HIGHLIGHTS

| Total Building   | 505,171 SF      |
|------------------|-----------------|
| Space Available  | 33,900 SF       |
| Office Build-Out | 10,203 SF       |
| Ceiling Height   | 10' - 12' clear |