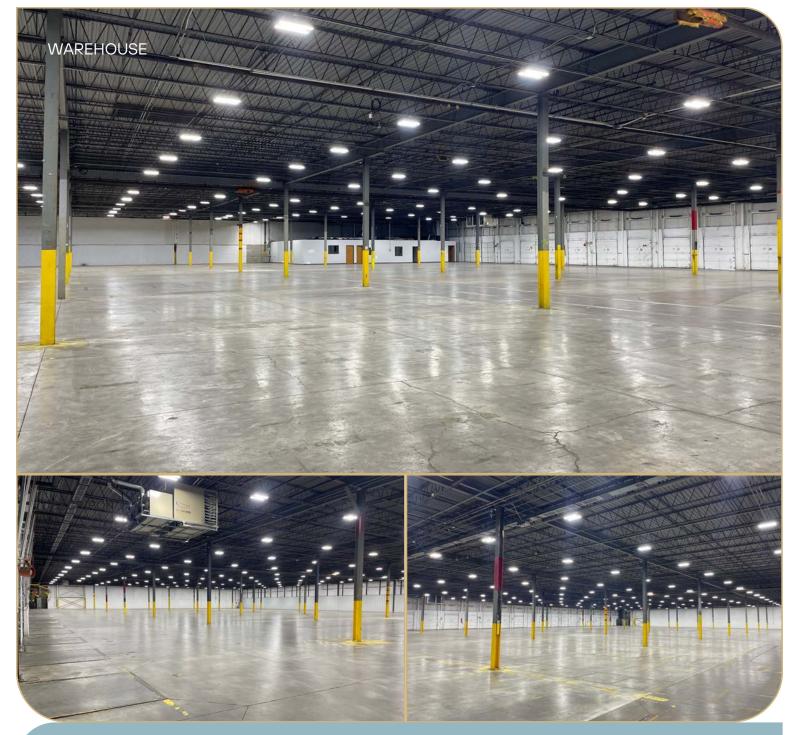

## PROPERTY HIGHLIGHTS

| Total Building SF | 505,171 Square Feet                                  |
|-------------------|------------------------------------------------------|
| Available SF      | 53,732 Square Feet                                   |
| Office Build-Out  | 3,604 Square Feet                                    |
| Year Built        | 1968                                                 |
| Power Service     | (1) 2,000A, 277/480V, 3Ph<br>(1) 600A, 277/480V, 3Ph |

| Loading                     | 18 Docks  |  |
|-----------------------------|-----------|--|
| Clear Height                | 18'       |  |
| Column Spacing              | 36' x 36' |  |
| Zoning                      | I-2-S     |  |
| Desirable Park 100 Location |           |  |