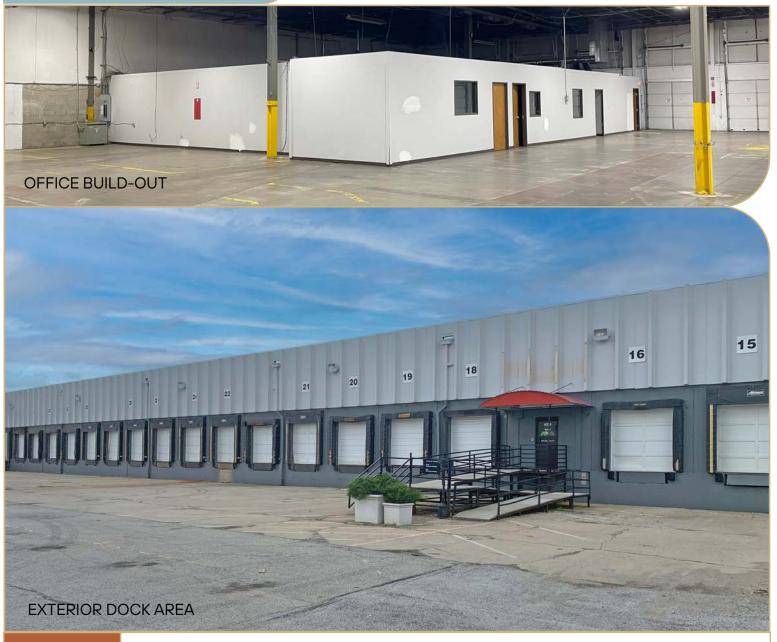

## PROPERTY HIGHLIGHTS

| Total Building SF | 505,171 Square Feet                                  |
|-------------------|------------------------------------------------------|
| Available SF      | 53,732 Square Feet                                   |
| Office Build-Out  | 3,604 Square Feet                                    |
| Year Built        | 1968                                                 |
| Power Service     | (1) 2,000A, 277/480V, 3Ph<br>(1) 600A, 277/480V, 3Ph |

| Loading                     | 18 Docks  |  |
|-----------------------------|-----------|--|
| Clear Height                | 18'       |  |
| Column Spacing              | 36' x 36' |  |
| Zoning                      | I-2-S     |  |
| Desirable Park 100 Location |           |  |