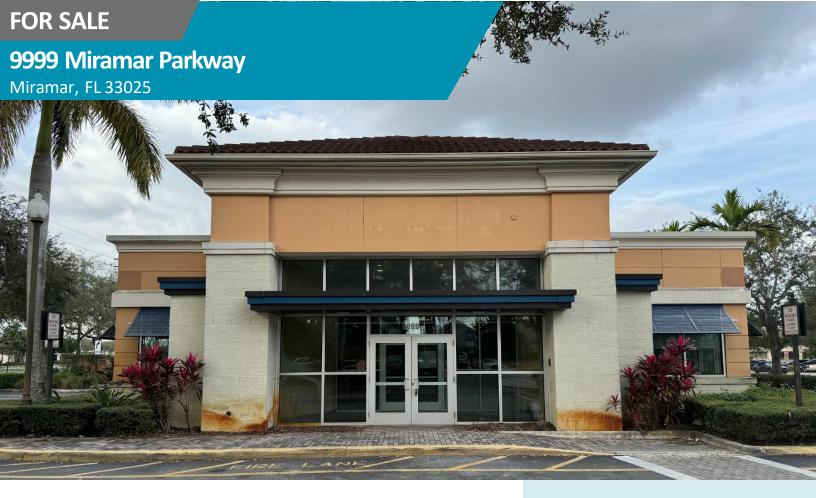

# FREESTANDING BUILDING

9999 Miramar Parkway, Miramar, FL 33025 ± 4,291 SF

**FOR SALE** 

## FREESTANDING BUILDING

- Former Bank Branch
- Signalized intersection
- No Vault or Safes in place
- Surrounding retailers include Publix, Citi Trends, Walgreens, Checkers and McDonald's
- · Located in a densely populated area
- Additional branches available