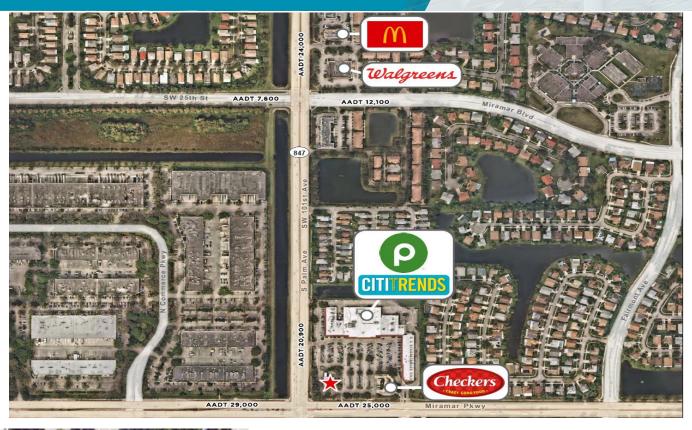

## FREESTANDING BUILDING

- Former Bank Branch
- Signalized intersection
- No Vault or Safes in place
- Surrounding retailers include Publix, Citi Trends, Walgreens, Checkers and McDonald's
- · Located in a densely populated area
- Additional branches available