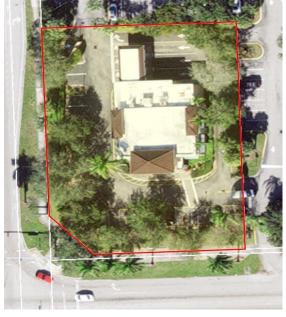

## **SPACE FEATURES**

± 4,291 SF

**SQUARE FEET** 

1

**STORIES** 

.71

**LAND ACRES** 

B-2

**ZONING** 

2012

YEAR BUILT

24 Spaces

**PARKING** 