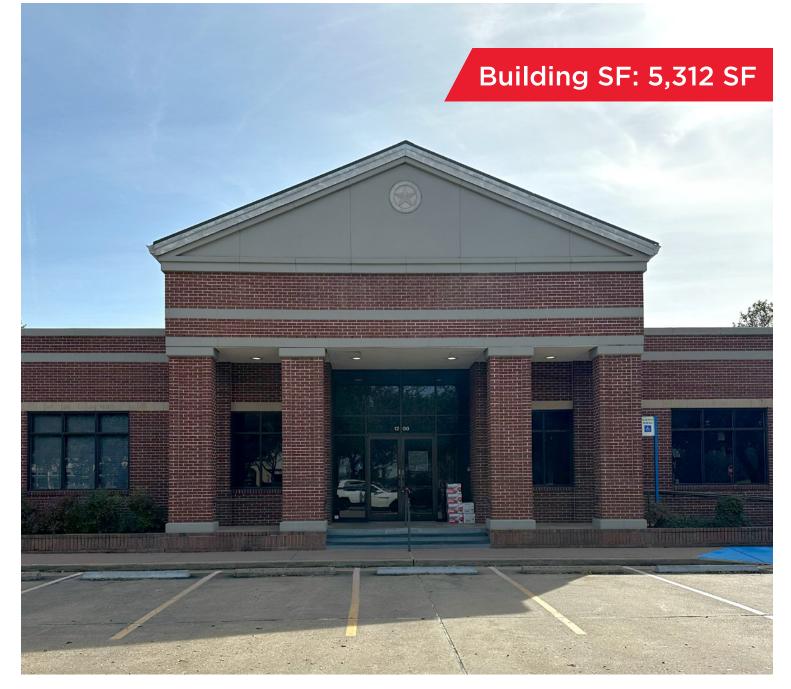

### **PROPERTY HIGHLIGHTS**

Premise RSF: 45,960

- Drive Thru
- High Visibility

VPD: El Camino Real and Clear Lake City Blvd 1,641 (2022)Parking Ratio: 3.77/ 1,000 SFAsking Price: Contact Broker