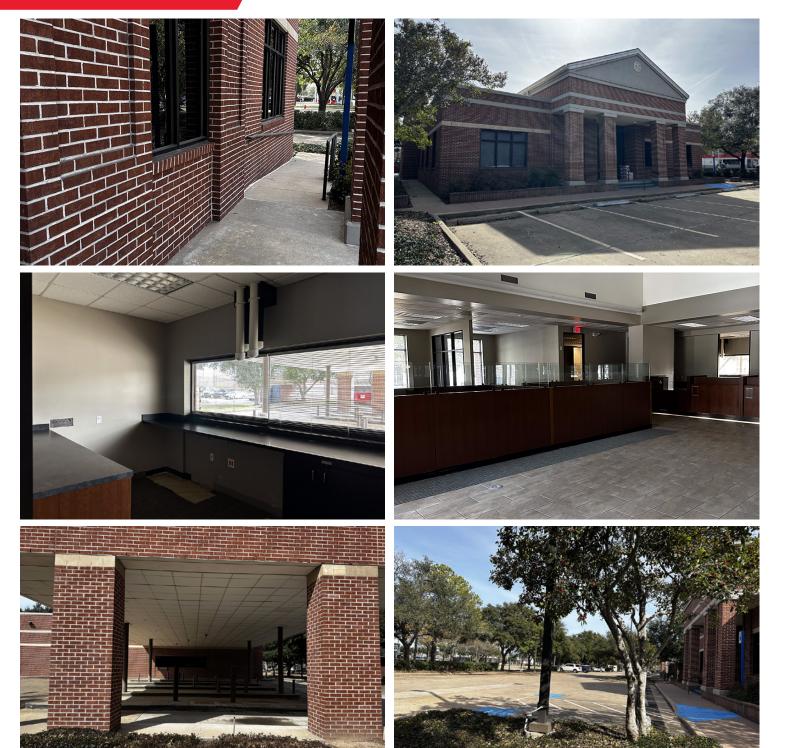

### **PROPERTY HIGHLIGHTS**

Premise RSF: 45,960

- Drive Thru
- High Visibility

VPD: El Camino Real and Clear Lake City Blvd 1,641 (2022)Parking Ratio: 3.77/ 1,000 SFAsking Price: Contact Broker

## CUSHMAN & WAKEFIELD



|                   | 1 MILE    | 3 MILES   | 5 MILES   |
|-------------------|-----------|-----------|-----------|
| POPULATION (2023) | 6,724     | 63,767    | 191,148   |
| MEDIAN HH INCOME  | \$92,974  | \$74,876  | \$77,788  |
| MEDIAN HOME VALUE | \$238,718 | \$224,146 | \$217,297 |

## CUSHMAN & WAKEFIELD

### SITE PHOTOS



## CUSHMAN & WAKEFIELD

#### **AERIAL MAP**



## CUSHMAN & WAKEFIELD

# SITE MAP clear Lake city Elvd 🎇 Frost 1200 Clear Lake City Blvd, Houston, TX 77062 Walgreens AM

For more information, please contact:

MICHAEL "MIKE" PITTMAN II, CCIM Director +1 346 396 4006 mike.pittman@cushwake.com

#### **RACHEL HALE GRANSTROM**

Associate +1 713 260 0237 rachel.granstrom@cushwake.com 1330 Post Oak Blvd., Suite 2700 Houston, TX 77056 Direct +1 713 877 1700 **cushmanwakefield.com** 

©2024 Cushman & Wakefield. All rights reserved. The information contained in this communication is strictly confidential. This information has been obtained from sources believed to be reliable but has not been verified. NO WARRANTY OR REPRESENTATION, EXPRESS OR IMPLIED, IS MADE AS TO THE CONDITION OF THE PROPERTY (