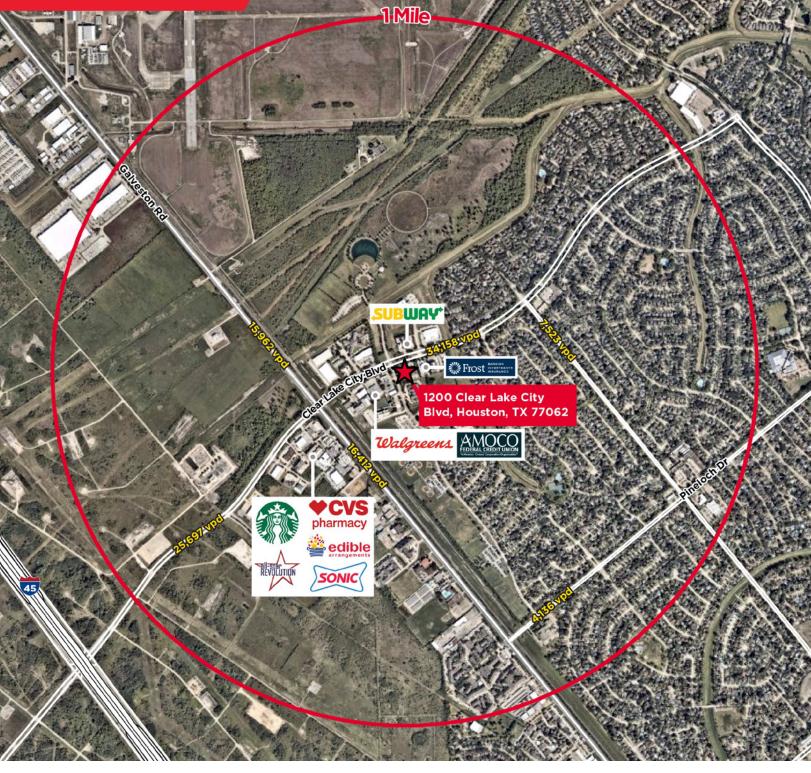

### **PROPERTY HIGHLIGHTS**

Premise RSF: 45,960

- Drive Thru
- High Visibility

VPD: El Camino Real and Clear Lake City Blvd 1,641 (2022)Parking Ratio: 3.77/ 1,000 SFAsking Price: Contact Broker

## CUSHMAN & WAKEFIELD



|                   | 1 MILE    | 3 MILES   | 5 MILES   |
|-------------------|-----------|-----------|-----------|
| POPULATION (2023) | 6,724     | 63,767    | 191,148   |
| MEDIAN HH INCOME  | \$92,974  | \$74,876  | \$77,788  |
| MEDIAN HOME VALUE | \$238,718 | \$224,146 | \$217,297 |

## CUSHMAN & WAKEFIELD

### SITE PHOTOS



## CUSHMAN & WAKEFIELD

#### **AERIAL MAP**



## CUSHMAN & WAKEFIELD

# SITE MAP clear Lake city Elvd 🎇 Frost 1200 Clear Lake City Blvd, Houston, TX 77062 Walgreens AM

For more information, please contact:

MICHAEL "MIKE" PITTMAN II, CCIM Director +1 346 396 4006 mike.pittman@cushwake.com

#### **RACHEL HALE GRANSTROM**

Associate +1 713 260 0237 rachel.granstrom@cushwake.com 1330 Post Oak Blvd., Suite 2700 Houston, TX 77056 Direct +1 713 877 1700 **cushmanwakefield.com** 

©2024 Cushman & Wakefield. All rights reserved. The information contained in this communication is strictly confidential. This information has been obtained from sources believed to be reliable but has not been verified. NO WARRANTY OR REPRESENTATION, EXPRESS OR IMPLIED, IS MADE AS TO THE CONDITION OF THE PROPERTY (OR PROPERTIES) REFERENCED HEREIN OR AS TO THE A