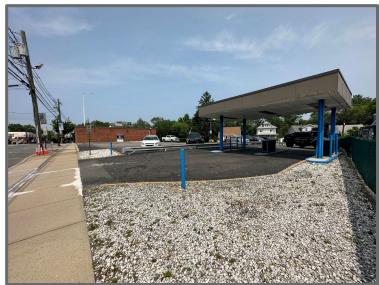

# **Property Overview**

Cushman & Wakefield is pleased to offer a 100% Fee Simple Interest in 179 Market Street, Elmwood Park, New Jersey 07407 for sale. This former Chase Bank branch features a 4,116 SF Building on 0.58 Acres ideally located with 97' of frontage on Market Street. Additionally, the property features a disconnected drive thru lane as well as drive thru window at the building. There are 35 on-site parking spaces (8.5 / 1,000 SF) and the building contains a fully operational vault. The Borough of Elmwood Park has a population of 21,233 with 30.4% of residents holding a Bachelor's degree or higher.