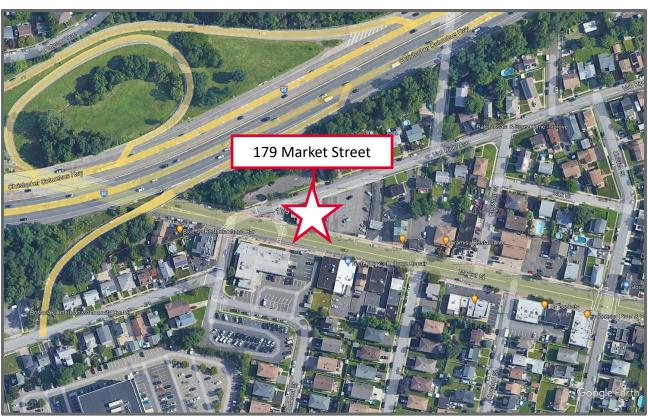

# **Property Overview**

Cushman & Wakefield is pleased to offer a 100% Fee Simple Interest in 179 Market Street, Elmwood Park, New Jersey 07407 for sale. This former Chase Bank branch features a 4,116 SF Building on 0.58 Acres ideally located with 97' of frontage on Market Street. Additionally, the property features a disconnected drive thru lane as well as drive thru window at the building. There are 35 on-site parking spaces (8.5 / 1,000 SF) and the building contains a fully operational vault. The Borough of Elmwood Park has a population of 21,233 with 30.4% of residents holding a Bachelor's degree or higher.