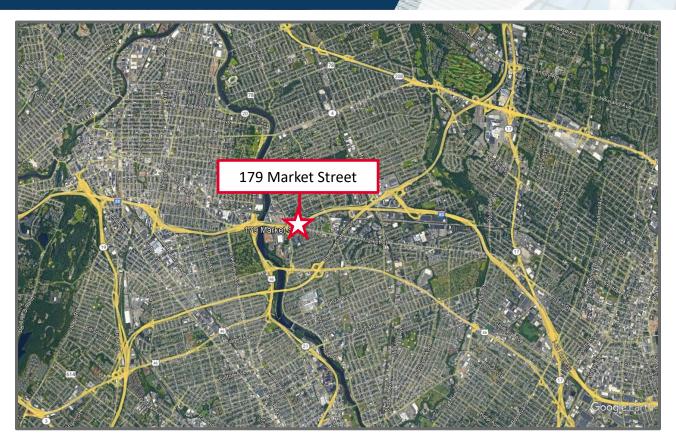

# **Property Overview**

Cushman & Wakefield is pleased to offer a 100% Fee Simple Interest in 179 Market Street, Elmwood Park, New Jersey 07407 for sale. This former Chase Bank branch features a 4,116 SF Building on 0.58 Acres ideally located with 97' of frontage on Market Street. Additionally, the property features a disconnected drive thru lane as well as drive thru window at the building. There are 35 on-site parking spaces (8.5 / 1,000 SF) and the building contains a fully operational vault. The Borough of Elmwood Park has a population of 21,233 with 30.4% of residents holding a Bachelor's degree or higher.