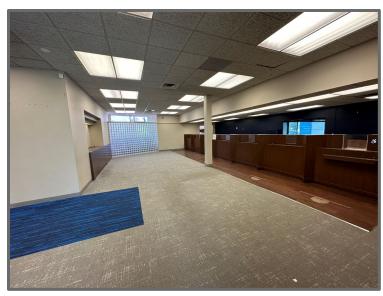

# **Property Overview**

Cushman & Wakefield is pleased to offer a 100% Fee Simple Interest in 179 Market Street, Elmwood Park, New Jersey 07407 for sale. This former Chase Bank branch features a 4,116 SF Building on 0.58 Acres ideally located with 97' of frontage on Market Street. Additionally, the property features a disconnected drive thru lane as well as drive thru window at the building. There are 35 on-site parking spaces (8.5 / 1,000 SF) and the building contains a fully operational vault. The Borough of Elmwood Park has a population of 21,233 with 30.4% of residents holding a Bachelor's degree or higher.

Please Note: prior to an initial offer, Cushman & Wakefield will not be able to accommodate tour requests. Please view the building walkthrough in the deal room for an interior view of the asset.

| Building SF     | 4,116 SF      |
|-----------------|---------------|
| Site Size       | 0.58 Acres    |
| Drive Thru?     | Yes           |
| Parking Spots   | 35            |
| Year Built      | 1960          |
| Zone            | CL            |
| Flood Zone      | Not in Hazard |
| 2022 Assessment | \$1,400,000   |
| 2022 Taxes      | \$42,168      |