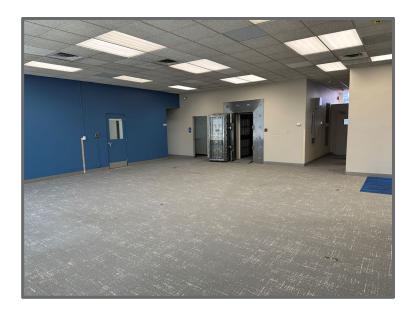

# **Property Overview**

Cushman & Wakefield is pleased to offer a 100% Fee Simple Interest in 179 Market Street, Elmwood Park, New Jersey 07407 for sale. This former Chase Bank branch features a 4,116 SF Building on 0.58 Acres ideally located with 97' of frontage on Market Street. Additionally, the property features a disconnected drive thru lane as well as drive thru window at the building. There are 35 on-site parking spaces (8.5 / 1,000 SF) and the building contains a fully operational vault. The Borough of Elmwood Park has a population of 21,233 with 30.4% of residents holding a Bachelor's degree or higher.

Please Note: prior to an initial offer, Cushman & Wakefield will not be able to accommodate tour requests. Please view the building walkthrough in the deal room for an interior view of the asset.

| Building SF     | 4,116 SF      |
|-----------------|---------------|
| Site Size       | 0.58 Acres    |
| Drive Thru?     | Yes           |
| Parking Spots   | 35            |
| Year Built      | 1960          |
| Zone            | CL            |
| Flood Zone      | Not in Hazard |
| 2022 Assessment | \$1,400,000   |
| 2022 Taxes      | \$42,168      |