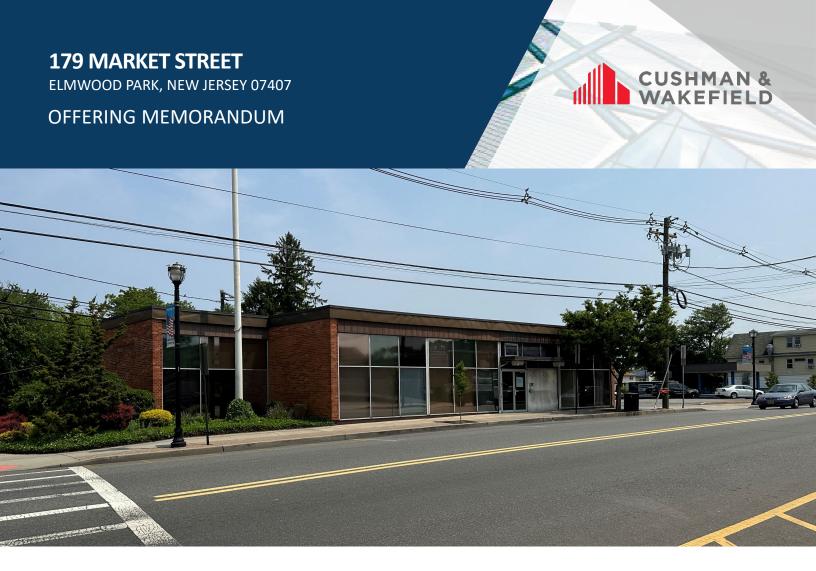

## **179 MARKET STREET**

ELMWOOD PARK, NEW JERSEY 07407

### **OFFERING MEMORANDUM**

# **Property Overview**

Cushman & Wakefield is pleased to offer a 100% Fee Simple Interest in 179 Market Street, Elmwood Park, New Jersey 07407 for sale. This former Chase Bank branch features a 4,116 SF Building on 0.58 Acres ideally located with 97' of frontage on Market Street. Additionally, the property features a disconnected drive thru lane as well as drive thru window at the building. There are 35 on-site parking spaces (8.5 / 1,000 SF) and the building contains a fully operational vault. The Borough of Elmwood Park has a population of 21,233 with 30.4% of residents holding a Bachelor's degree or higher.