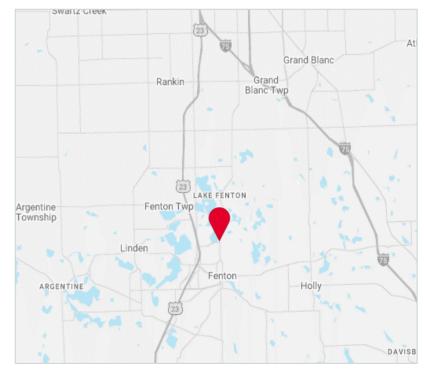

# 14206 N. Fenton Rd.

Fenton, MI 48430



## **Property Highlights**

- 3,897 SF stand alone building
- ➢ Property is situated on ~5.92 acres
- Located on one of Fenton's most active commercial corridors
- Zoning: C2 General Business
- Ample parking
- 10-year deed restriction against financial institutions

**Asking Price: \$800,000** 



#### Contact

John VanNoord Senior Associate +1 248 358 6106 john.vannoord@cushwake.com Garrett Keais
Executive Managing Director
+1 248 358 6112
garrett.keais@cushwake.com

27777 Franklin Rd, Ste 1050 Southfield, MI 48034 +1 248 358 6100 cushmanwakefield.com

# for sale 14206 N. Fenton Rd.

Fenton, MI 48430

### **BUILDING AERIAL**



### Contact

John VanNoord Senior Associate +1 248 358 6106 john.vannoord@cushwake.com Garrett Keais
Executive Managing Director
+1 248 358 6112
garrett.keais@cushwake.com

27777 Franklin Rd, Ste 1050 Southfield, MI 48034 +1 248 358 6100 cushmanwakefield.com



# FOR SALE 14206 N. Fenton Rd.

Fenton, MI 48430

## **PHOTOS**









### Contact

John VanNoord Senior Associate +1 248 358 6106 john.vannoord@cushwake.com Garrett Keais
Executive Managing Direc