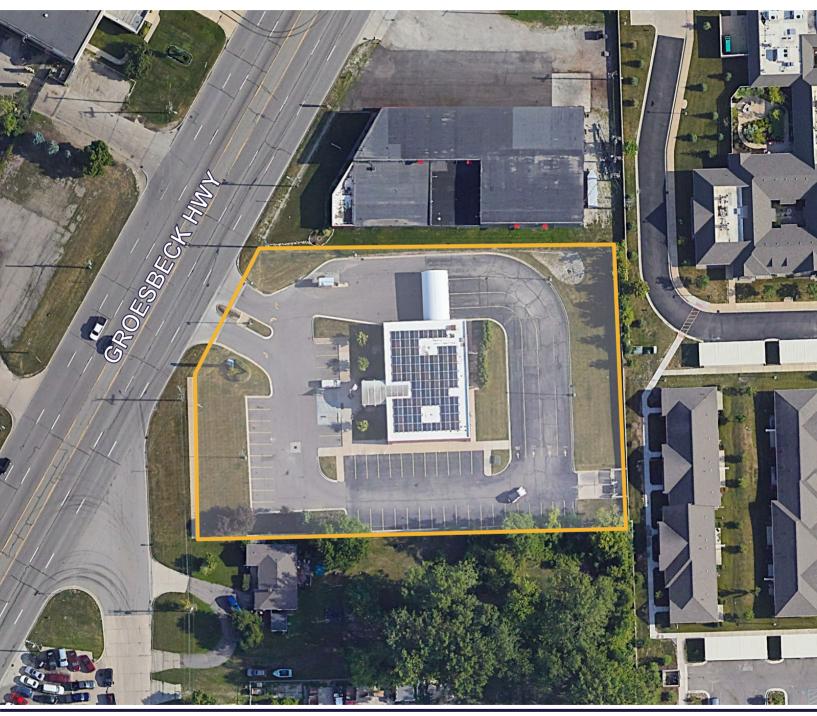

### FOR SALE 30730 GROESBECK HWY

Roseville, MI 48066



# 6,384 SF Available



Property sits on 1.64 acres



Zoning I-1: Light Industrial

Attractive building with architectural appeal



Asking price: \$



### CUSHMAN & WAKEFIELD

## FOR SALE 30730 GROESBECK HWY

Roseville, MI 48066

#### **Photos**















### CUSHMAN & WAKEFIELD

## FOR SALE 30730 GROESBECK HWY Depending ML 490000

Roseville, MI 48066

### **Photos**















FOR SALE 30730 GROESBECK HWY

Roseville, MI 48066

#### **Aerial**



### For more information, please contact:

#### John VanNoord Senior Associate +1 248 358 6106 john.vannoord@cushwake.com

Garrett Keais Executive Managing Director +1 248 358 6112 garrett.keais@cushwake.com

©2024 Cushman & Wakefield. All rights reserved. The information contained in this communication is strictly confidential. This information has been obtained from sources believed to be reliable but has not been verified. No warranty oar representation, express or implied, is made as to the condition of the property (or properties) referenced herein or as to the accuracy or completeness of the information contained herein, and same is submitted subject to errors, omissions, change of price, rental or other conditions, withdrawal without notice, and to any special listing conditions i