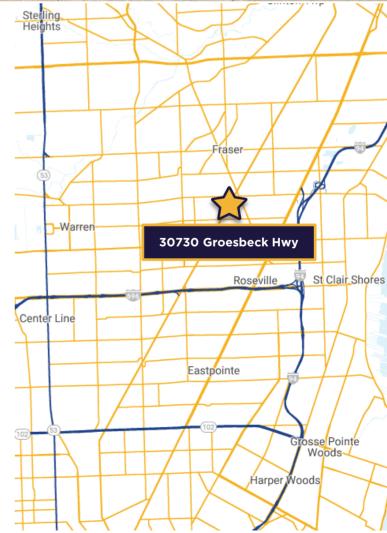

#### **Aerial**

### FOR SALE 30730 GROESBECK HWY

Roseville, MI 48066

# 6,384 SF Available

Property sits on 1.64 acres

Zoning I-1: Light Industrial

Attractive building with architectural appeal

Asking price: \$