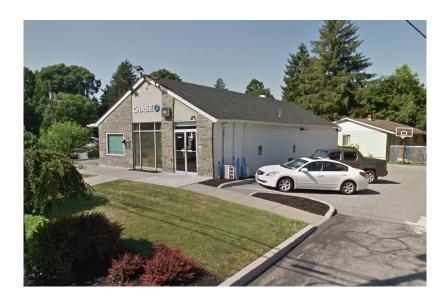

### **EXECUTIVE SUMMARY**

**Cushman & Wakefield's** is pleased to exclusively present for sale, **4277 Albany Post Road** (**Route 9), Hyde Park, NY**. The subject property is a 1,920 SF retail building with a drive-thru and an unfinished basement, situated on a .21 acre lot. The asset is positioned directly on US Route 9, a north / south route running along the most most densely populated area of the county. It ties into I-84 in southern Dutchess County which provides east and west access to the Taconic State Parkway, I-684 and I-87 (NYS Thruway).

For more information, or to schedule a walkthrough, please contact the exclusive brokers.

| Address:              | 4277 Albany Park Road, Hyde Park |
|-----------------------|----------------------------------|
| Section, Block & Lot: | 6.64, 8 & 903.995                |
| County:               | Dutchess                         |
| Year Built:           | 1975                             |
| Building Size:        | 1,920 SF                         |
| Lot Size:             | 9,308 SF / .21 Acres             |
| Parking Spaces:       | 15 Surface Spaces                |
| Drive Thru:           | Yes                              |
| Stories:              | 1 + Basement                     |
| RE Taxes (2023):      | \$4,298   \$2.24 / SF            |