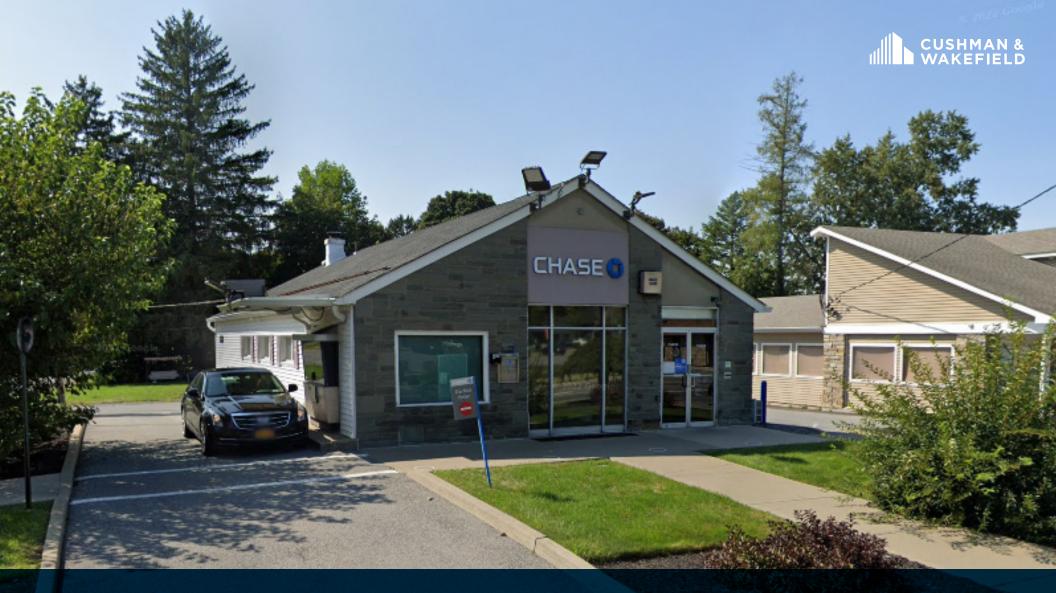

# FOR SALE

4277 ALBANY POST ROAD (ROUTE 9), HYDE PARK, NY

VACANT DRIVE-THRU BANK | DUTCHESS COUNTY

### **EXECUTIVE SUMMARY**

**Cushman & Wakefield's** is pleased to exclusively present for sale, **4277 Albany Post Road** (**Route 9), Hyde Park, NY**. The subject property is a 1,920 SF retail building with a drive-thru and an unfinished basement, situated on a .21 acre lot. The asset is positioned directly on US Route 9, a north / south route running along the most most densely populated area of the county. It ties into I-84 in southern Dutchess County which provides east and west access to the Taconic State Parkway, I-684 and I-87 (NYS Thruway).