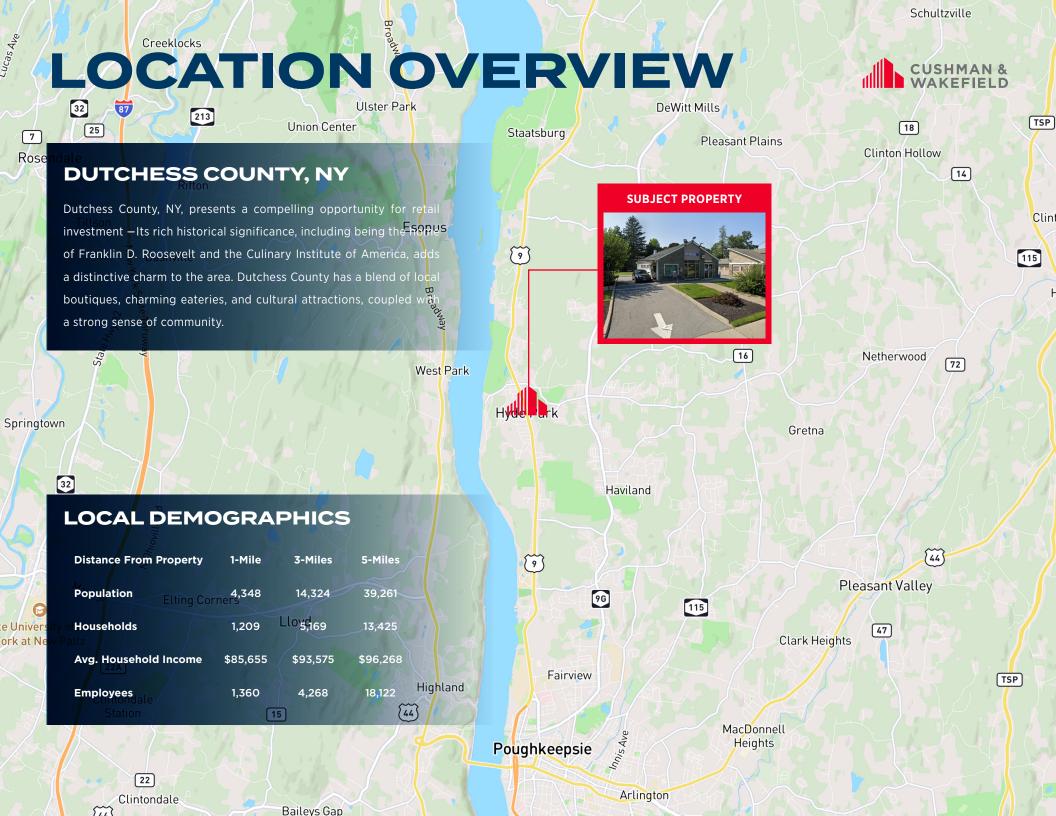

### **EXECUTIVE SUMMARY**

**Cushman & Wakefield's** is pleased to exclusively present for sale, **4277 Albany Post Road** (**Route 9), Hyde Park, NY**. The subject property is a 1,920 SF retail building with a drive-thru and an unfinished basement, situated on a .21 acre lot. The asset is positioned directly on US Route 9, a north / south route running along the most most densely populated area of the county. It ties into I-84 in southern Dutchess County which provides east and west access to the Taconic State Parkway, I-684 and I-87 (NYS Thruway).