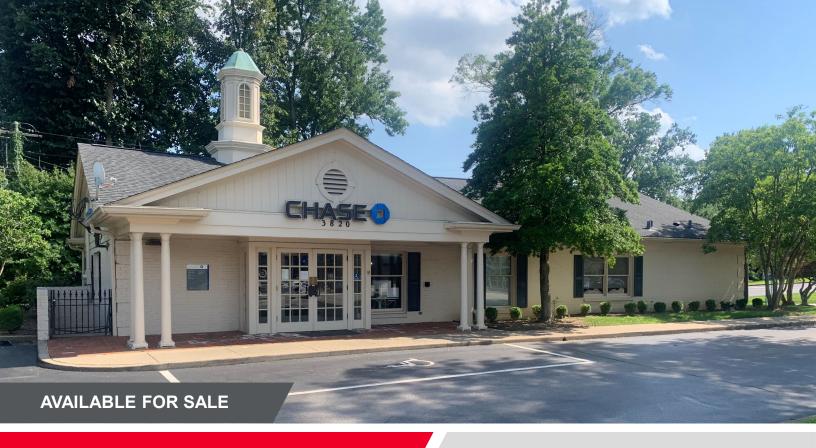

# 3820 BROWNSBORO RD

Louisville, KY 40207

1.25 AC | 2,768 SF

## **PROPERTY HIGHLIGHTS**

- 1.25 ac with freestanding 2,768-sf building
- 30 parking spaces
- Zoned C-N
- Two-lane drive-thru lane with ATM
- 380' frontage
- Located at signalized intersection of Brownsboro Road and Chenoweth Lane