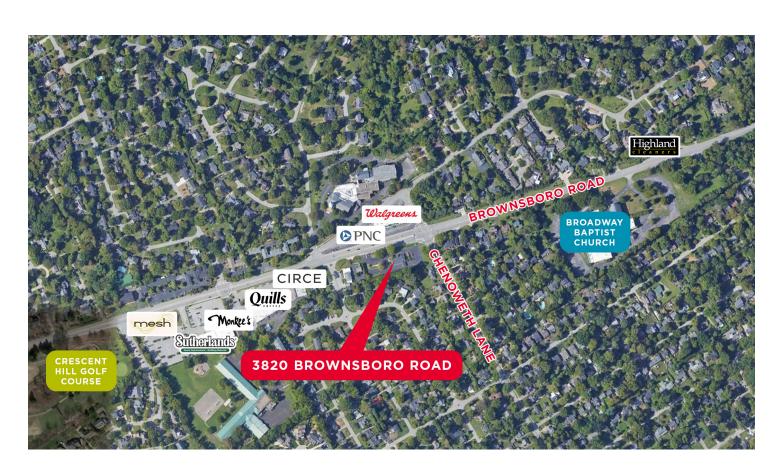

## **AERIAL/LOCATION MAP**

### **Traffic Counts**

Brownsboro Rd. 18,824 ADT
Chenoweth Ln. 11,275 ADT