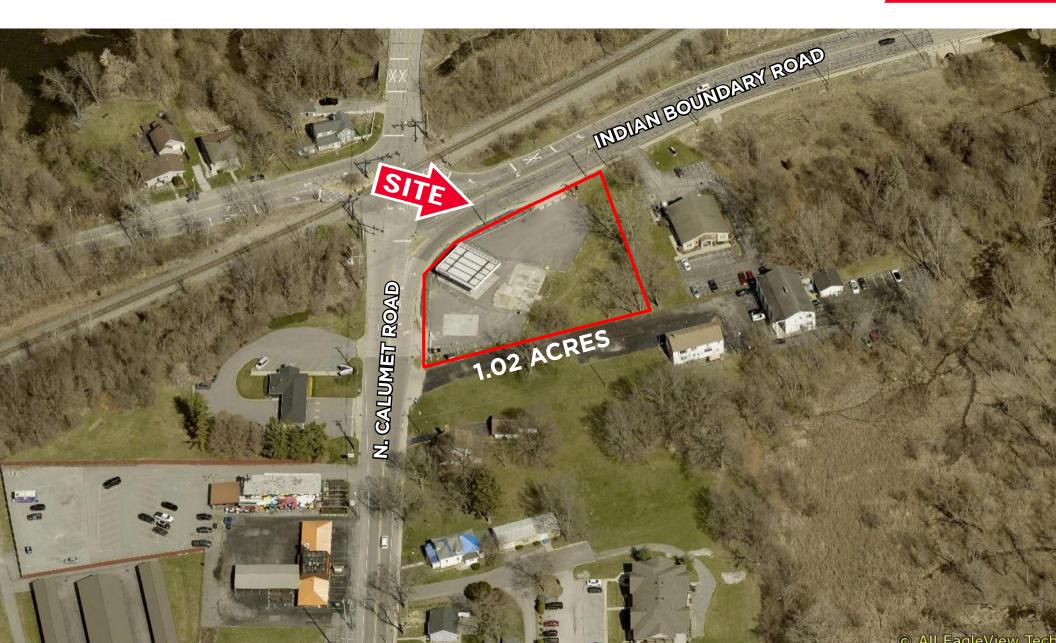

## **458 N. CALUMET ROAD**

CHESTERTON / IN 46304

## **COMMENTS**

- \$750,000
- 1.02 acres
- Zoned B2
- · Located on the southeast corner of N. Calumet Road and Indian Boundary Road
- Close to main retail corridor and dense residential population
- Great opportunity for retail or office
- Constant traffic and high visibility
- Property can also be for land lease