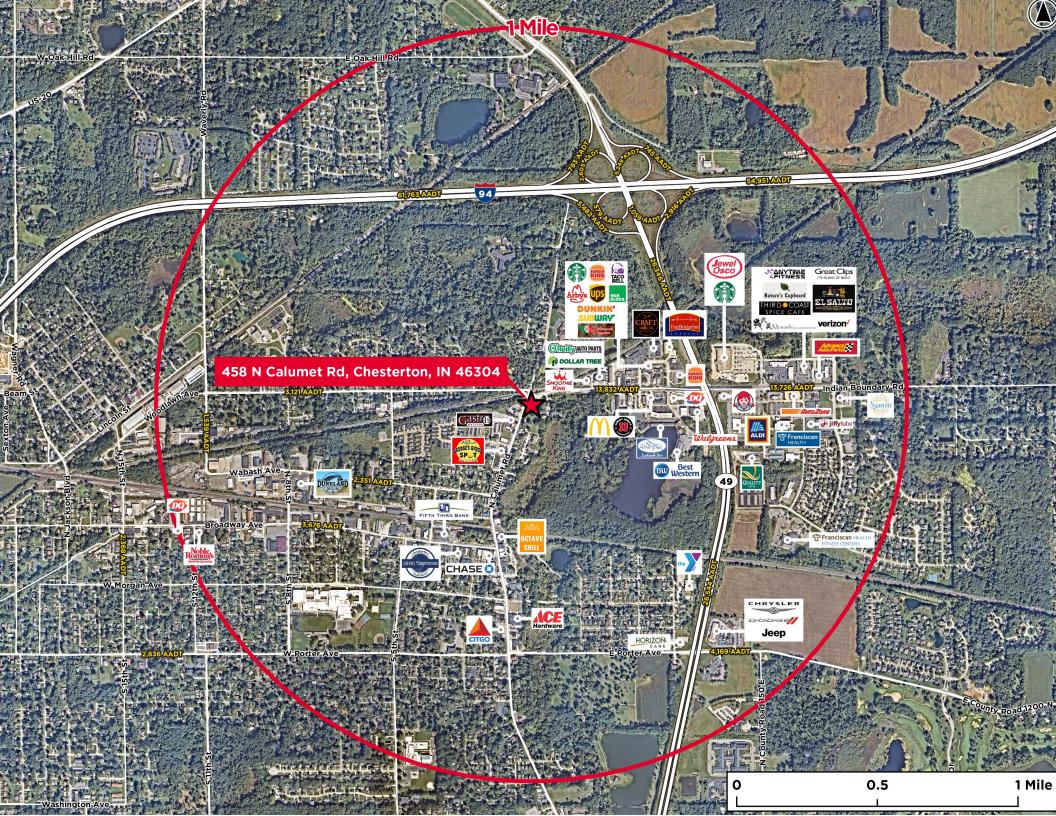

## **COMMENTS**

- \$750,000
- 1.02 acres
- Zoned B2
- · Located on the southeast corner of N. Calumet Road and Indian Boundary Road
- Close to main retail corridor and dense residential population
- Great opportunity for retail or office
- Constant traffic and high visibility
- Property can also be for land lease

## NEIGHBORHOOD DEMOGRAPHICS

|         | POPULATION | AVERAGE<br>HOUSEHOLD INCOME | DAYTIME<br>POPULATION |
|---------|------------|-----------------------------|-----------------------|
| 1 Mile  | 4,320      | \$92,535                    | 4,236                 |
| 3 Miles | 20,539     | \$96,099                    | 12,367                |
| 5 Miles | 32,068     | \$97,709                    | 17,115                |