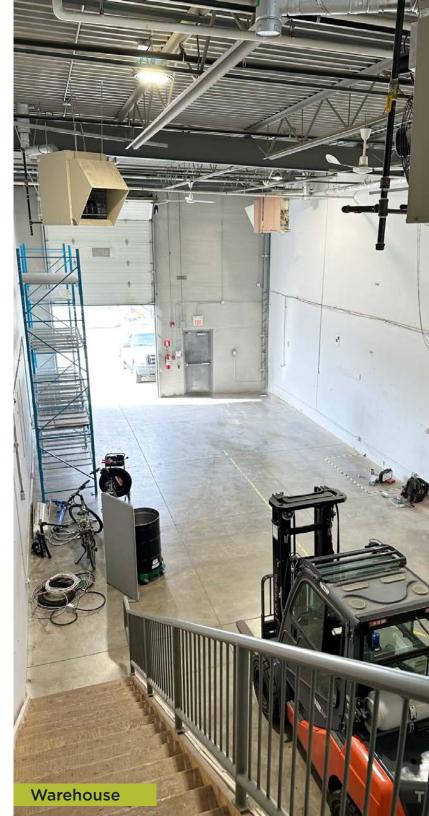

## PROPERTY **DETAILS**

| District:              | Highfield                                        |
|------------------------|--------------------------------------------------|
| Available Area:        | ± 3,191 sf                                       |
| Office Area:           | ±925 sf                                          |
| Warehouse Area:        | ±1,400 sf                                        |
| Mezzanine Area:        | ±866 sf                                          |
| Loading:               | 1 (10' x 12') drive-in door                      |
| Ceiling Height:        | 22' clear                                        |
| Power:                 | 100A, 3 phase (TBV)                              |
| Heating:               | Forced air units in warehouse;<br>RTUs in office |
| Zoning:                | I-G (Industrial General)                         |
| Lease Rate:            | \$15.00 psf                                      |
| Op. Costs (2024 est.): | \$7.25 psf                                       |
| Available:             | Immediately                                      |
|                        |                                                  |