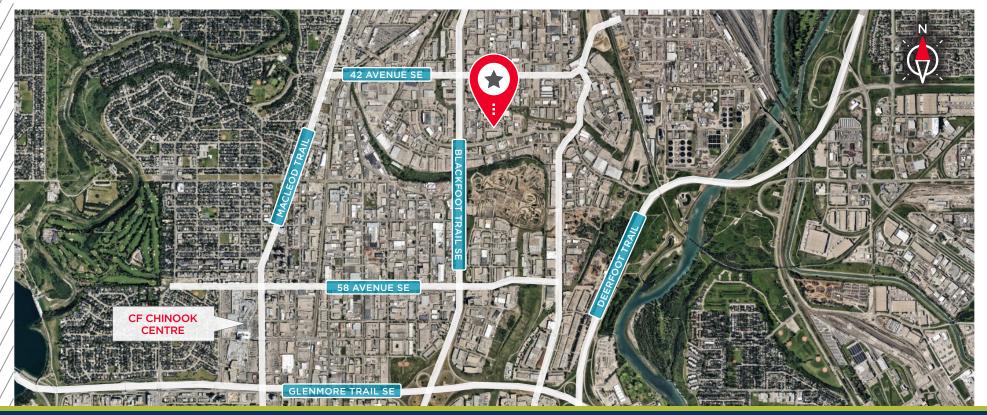

| 100A, 3 phase (TBV)                              |
| Heating:               | Forced air units in warehouse;<br>RTUs in office |
| Zoning:                | I-G (Industrial General)                         |
| Lease Rate:            | \$15.00 psf                                      |
| Op. Costs (2024 est.): | \$7.25 psf                                       |
| Available:             | Immediately                                      |
|                        |                                                  |

### Highlights

- Central location
- Fully sprinklered
- 4 reserved parking stalls
- Telus fibre optic available
- Pre-cast construction
- Good access onto Barlow and Macleod Trail
- Close proximity to 39<sup>th</sup> Avenue LRT station







FLOOR PLAN





# LOCATION MAP



#### **BRAD PILLING**

Vice President Industrial Sales & Leasing D: 403 261 1121 C: 403 880 1419 brad.pilling@cushwake.com

#### **BRENT JOHANNESEN**

Vice President Industrial Sales & Leasing D: 403 261 1116 C: 403 589 8600 brent.johannesen@cushwake.com

#### SAM HURL

Associate Industrial Sales & Leasing D: 403 261 1115 C: 403 630 7215 sam.hurl@cushwake.com

#### ZACK DARRAGH

Vice President Industrial Sales & Leasing D: 403 261 1120 C: 587 437 2595 zack.darragh@cushwake.com

#### JORDAN LEBLANC

Associate Vice President Industrial Sales & Leasing D: 403 261 1166 C: 403 660 5141 jordan.leblanc@cushwake.com



#### CUSHMAN & WAKEFIELD ULC

250 - 6 Ave SW, Suite 2400 Calgary, AB T2P 3H7 cushmanwakefield.com

©2024 Cushman & Wakefield. All rights reserved. The information contained in thi