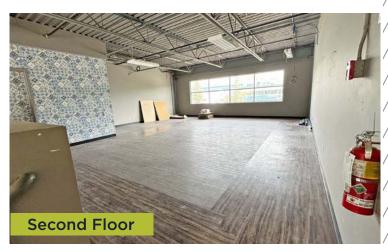

## PROPERTY **DETAILS**

| District:              | Highfield                                        |
|------------------------|--------------------------------------------------|
| Available Area:        | ± 3,191 sf                                       |
| Office Area:           | ±925 sf                                          |
| Warehouse Area:        | ±1,400 sf                                        |
| Mezzanine Area:        | ±866 sf                                          |
| Loading:               | 1 (10' x 12') drive-in door                      |
| Ceiling Height:        | 22' clear                                        |
| Power:                 | 100A, 3 phase (TBV)                              |
| Heating:               | Forced air units in warehouse;<br>RTUs in office |
| Zoning:                | I-G (Industrial General)                         |
| Lease Rate:            | \$15.00 psf                                      |
| Op. Costs (2024 est.): | \$7.25 psf                                       |
| Available:             | Immediately                                      |
|                        |                                                  |

### Highlights

- Central location
- Fully sprinklered
- 4 reserved parking stalls
- Telus fibre optic available
- Pre-cast construction
- Good access onto Barlow and Macleod Trail
- Close proximity to 39<sup>th</sup> Avenue LRT station