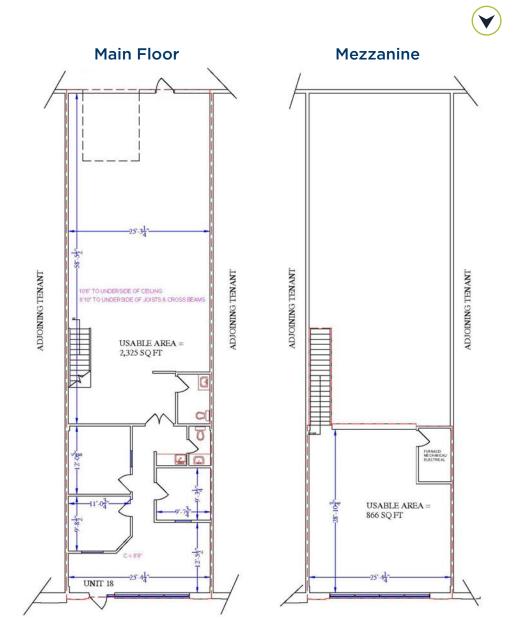

FLOOR PLAN

## PROPERTY **DETAILS**

| District:              | Highfield                                        |
|------------------------|--------------------------------------------------|
| Available Area:        | ± 3,191 sf                                       |
| Office Area:           | ±925 sf                                          |
| Warehouse Area:        | ±1,400 sf                                        |
| Mezzanine Area:        | ±866 sf                                          |
| Loading:               | 1 (10' x 12') drive-in door                      |
| Ceiling Height:        | 22' clear                                        |
| Power:                 | 100A, 3 phase (TBV)                              |
| Heating:               | Forced air units in warehouse;<br>RTUs in office |
| Zoning:                | I-G (Industrial General)                         |
| Lease Rate:            | \$15.00 psf                                      |
| Op. Costs (2024 est.): | \$7.25 psf                                       |
| Available:             | Immediately                                      |
|                        |                                                  |