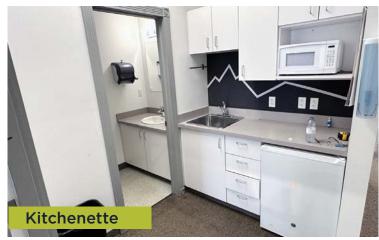

## PROPERTY **DETAILS**

| District:              | Highfield                                        |
|------------------------|--------------------------------------------------|
| Available Area:        | ± 3,191 sf                                       |
| Office Area:           | ±925 sf                                          |
| Warehouse Area:        | ±1,400 sf                                        |
| Mezzanine Area:        | ±866 sf                                          |
| Loading:               | 1 (10' x 12') drive-in door                      |
| Ceiling Height:        | 22' clear                                        |
| Power:                 | 100A, 3 phase (TBV)                              |
| Heating:               | Forced air units in warehouse;<br>RTUs in office |
| Zoning:                | I-G (Industrial General)                         |
| Lease Rate:            | \$15.00 psf                                      |
| Op. Costs (2024 est.): | \$7.25 psf                                       |
| Available:             | Immediately                                      |
|                        |                                                  |

### Highlights

- Central location
- Fully sprinklered
- 4 reserved parking stalls
- Telus fibre optic available
- Pre-cast construction
- Good access onto Barlow and Macleod Trail
- Close proximity to 39<sup>th</sup> Avenue LRT station