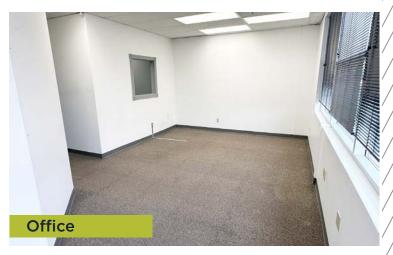

## PROPERTY **DETAILS**

| District:              | Highfield                                        |
|------------------------|--------------------------------------------------|
| Available Area:        | ± 3,191 sf                                       |
| Office Area:           | ±925 sf                                          |
| Warehouse Area:        | ±1,400 sf                                        |
| Mezzanine Area:        | ±866 sf                                          |
| Loading:               | 1 (10' x 12') drive-in door                      |
| Ceiling Height:        | 22' clear                                        |
| Power:                 | 100A, 3 phase (TBV)                              |
| Heating:               | Forced air units in warehouse;<br>RTUs in office |
| Zoning:                | I-G (Industrial General)                         |
| Lease Rate:            | \$15.00 psf                                      |
| Op. Costs (2024 est.): | \$7.25 psf                                       |
| Available:             | Immediately                                      |
|                        |                                                  |

### Highlights

- Central location
- Fully sprinklered
- 4 reserved parking stalls
- Telus fibre optic available
- Pre-cast construction
- Good access onto Barlow and Macleod Trail
- Close proximity to 39<sup>th</sup> Avenue LRT station