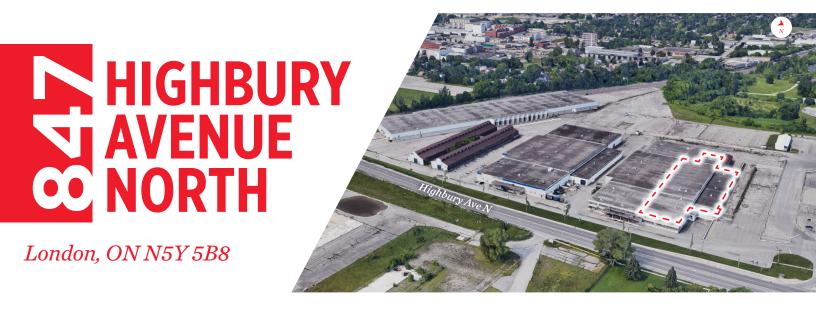

## **ABOUT THE PROPERTY**

Quality warehouse/logistics space located on the west side of Highbury Avenue North just south of Oxford Street East

| AVAILABLE SPACE                                                         | APPROX SQUARE FEET  | GROSS ASKING RENT |
|-------------------------------------------------------------------------|---------------------|-------------------|
| Bldg. 3                                                                 | 46,000 - 126,000 SF | \$8.00 PSF*       |
| *Inclusive of building insurance, ground maintenance and property taxes |                     |                   |