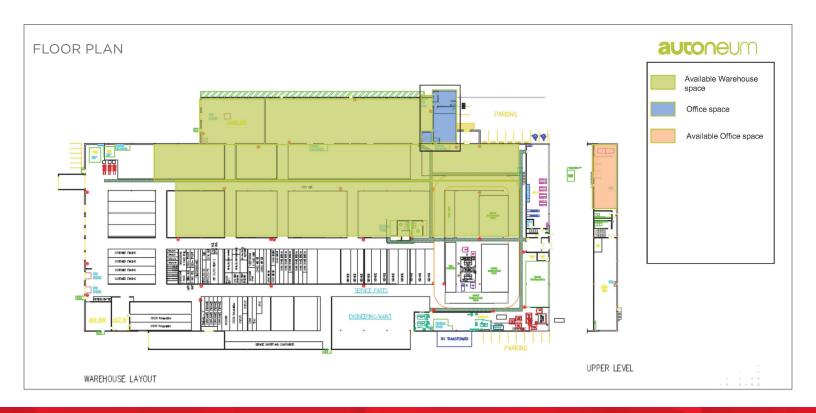

## **ABOUT THE PROPERTY**

Quality warehouse/logistics space located on the west side of Highbury Avenue North just south of Oxford Street East

| AVAILABLE SPACE                                                         | APPROX SQUARE FEET  | GROSS ASKING RENT |
|-------------------------------------------------------------------------|---------------------|-------------------|
| Bldg. 3                                                                 | 46,000 - 126,000 SF | \$8.00 PSF*       |
| *Inclusive of building insurance, ground maintenance and property taxes |                     |                   |

- The entire space can be made available to prospective tenants up to 126,000 SF
- Zoning: LI2(11) permits a wide range of uses
- Parking: Ample spaces available on-site
- Clear Height: 18'
- Dock Level Doors: 2
- Power:
  - » Three Phase
  - » 600 Volts

- The space is fully sprinklered
- Warehouse heated by low pressure steam boiler system
- The sub-landlord is willing to consider flexible sizes and layout options in both the warehouse and office areas at the very competitive gross rate of \$8,00 PSF
- Available until May 2029