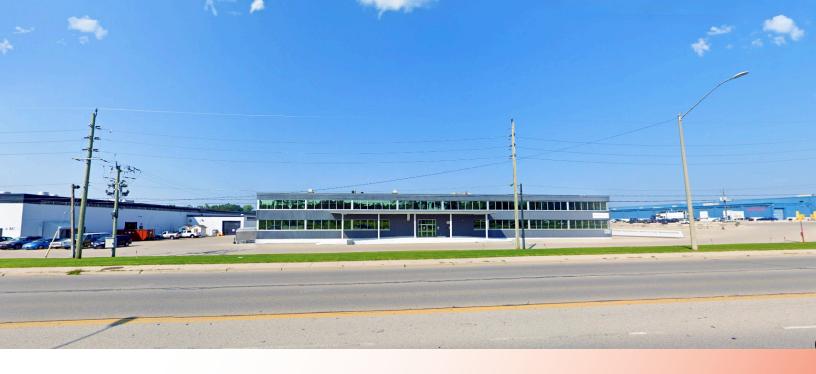

## **ABOUT THE PROPERTY**

Quality warehouse/logistics space located on the west side of Highbury Avenue North just south of Oxford Street East

| AVAILABLE SPACE                                                         | APPROX SQUARE FEET  | GROSS ASKING RENT |
|-------------------------------------------------------------------------|---------------------|-------------------|
| Bldg. 3                                                                 | 46,000 - 126,000 SF | \$8.00 PSF*       |
| *Inclusive of building insurance, ground maintenance and property taxes |                     |                   |