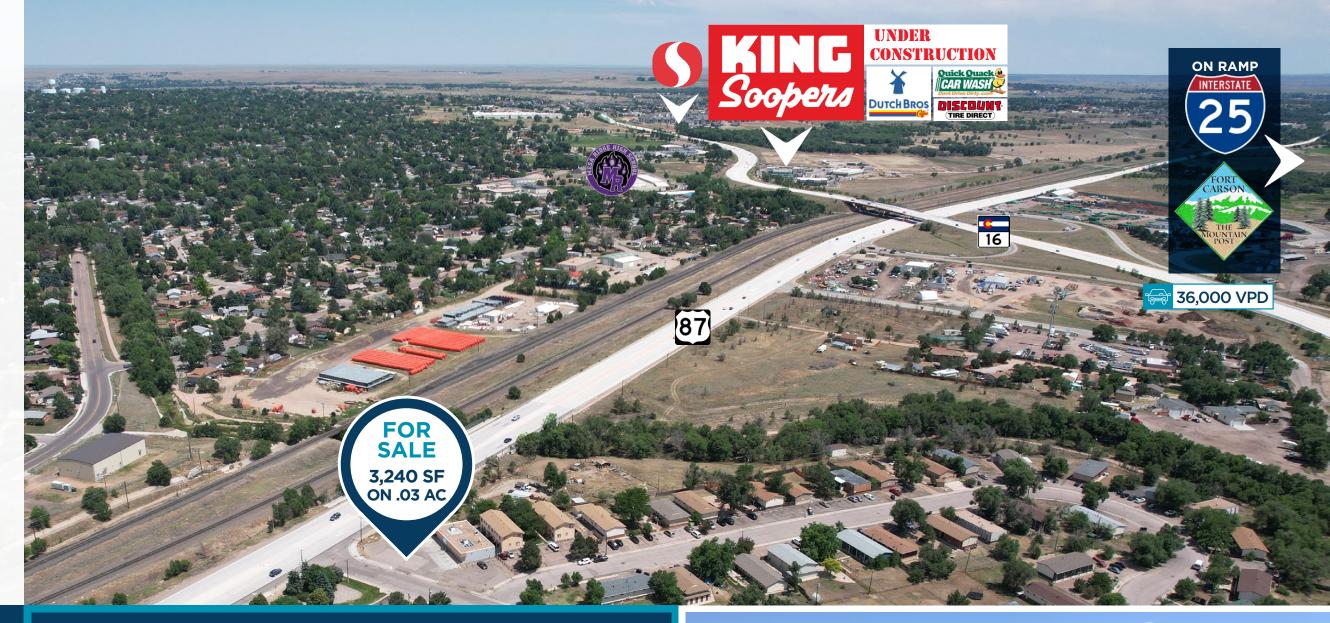

## FOR SALE

7055 Alegre Cir. Fountain, CO 80817

3,240 SF **BUILDING SIZE** 

\$700,000 SALE PRICE

\$5,401.49 TAXES (2023)

1976 YEAR BUILT