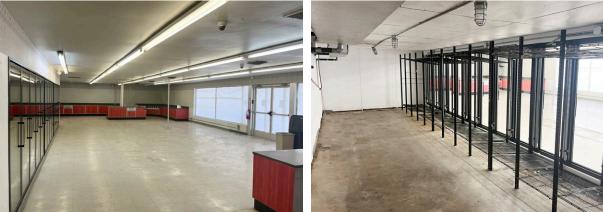

## FOR SALE

7055 Alegre Cir. Fountain, CO 80817

3,240 SF **BUILDING SIZE** 

\$700,000 SALE PRICE

\$5,401.49 TAXES (2023)

1976 YEAR BUILT