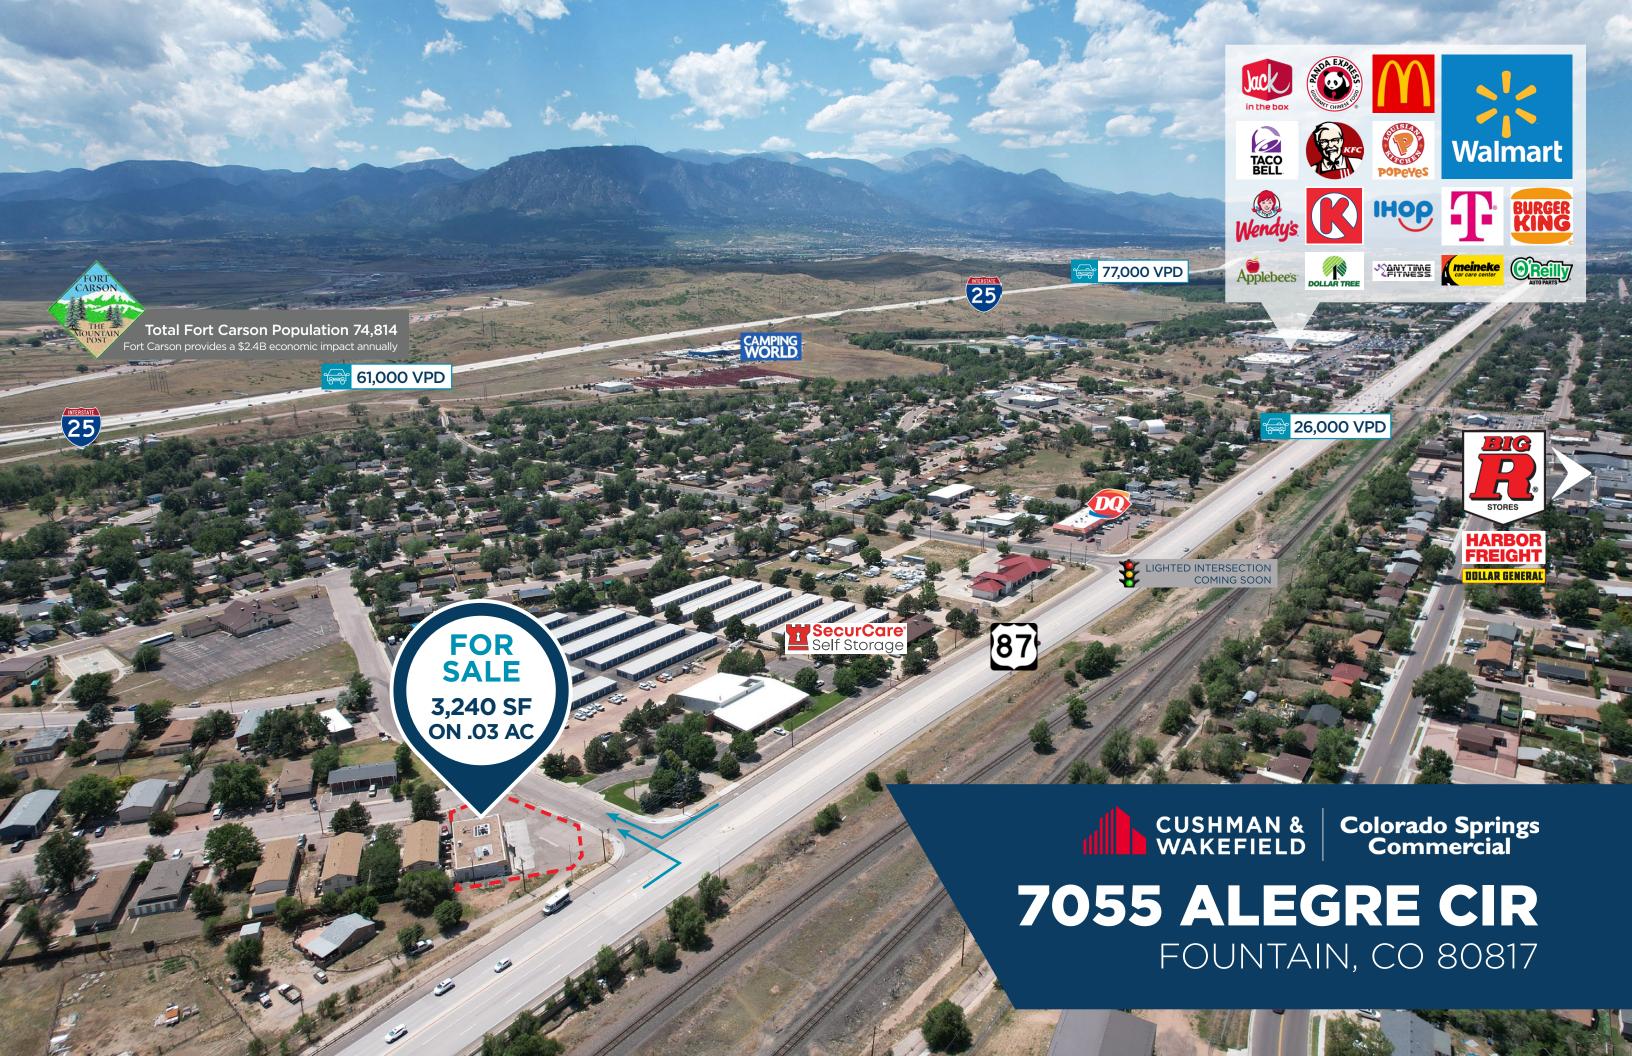

## FOR SALE

7055 Alegre Cir. Fountain, CO 80817

3,240 SF **BUILDING SIZE** 

\$700,000 SALE PRICE

\$5,401.49 TAXES (2023)

1976 YEAR BUILT