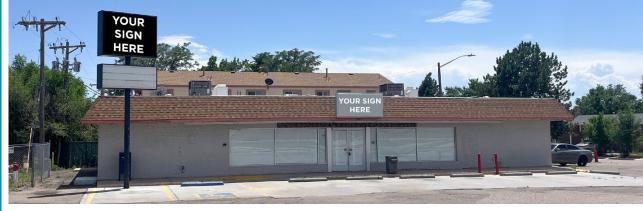

## FOR SALE

7055 Alegre Cir. Fountain, CO 80817

3,240 SF **BUILDING SIZE** 

\$700,000 SALE PRICE

\$5,401.49 TAXES (2023)

1976 YEAR BUILT